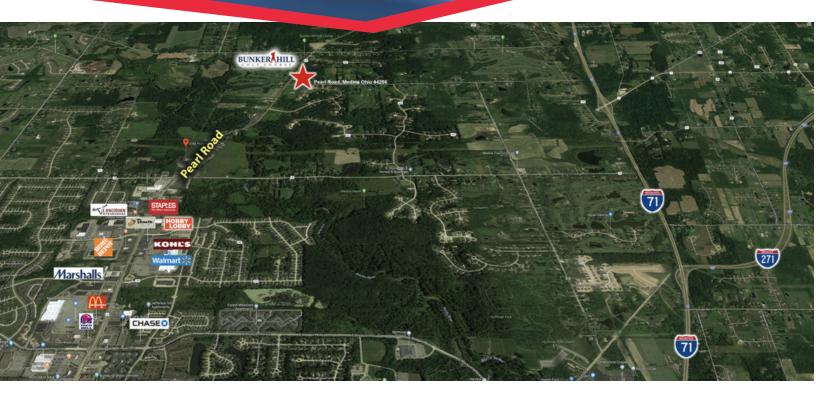

# **Property Highlights**

Price Per Acre: \$45,000

Acres: 5.00

Frontage: 400' on Pearl Road

Depth: 500'

G-B: Church, Hotel,

Food Services,

Zoning: School, Business or

Professional

Services, or Service

**Facilities** 

BUNKERAHILL

Utilities: Sewer & Water

Available

Highway Access: 5 Minutes from I-71

Traffic Count: 10,130

# **PROPERTY OVERVIEW**

5.00 acres of vacant land on Pearl Road between Medina and Brunswick. The frontage is 400' and the depth is 500'. Sewer and water are available on site. Zoning is General Business District which can occupy a church, hotel, food service, school, business or professional services, or service facilities.

# **LOCATION OVERVIEW**

Centrally located just minutes to downtown Medina and 5 minutes to I-71.