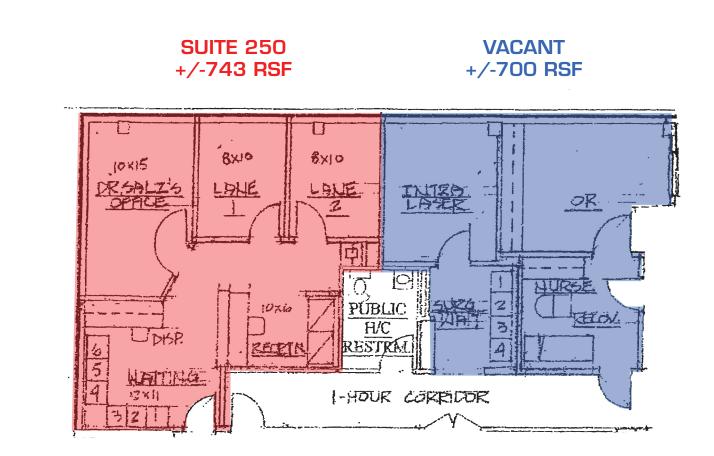

#### **SPACE PHOTOS: SUITE 250**

240 S LA CIENEGA BLVD, SUITE 250, BEVERLY HILLS, CA 90211

CURRENT SPACE PLAN FOR SUITE 250: +/-743 RSF (EXPANSION UP TO +/-700 RSF AVAILABLE) 240 S LA CIENEGA BLVD, SUITE 250, BEVERLY HILLS, CA 90211