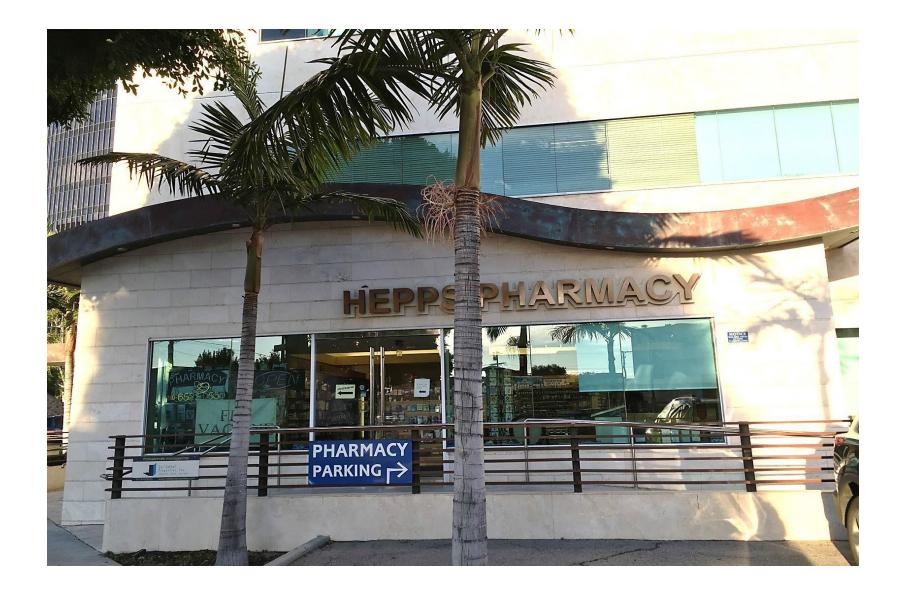

### **EXTERIOR PHOTOS**

240 S LA CIENEGA BLVD, BEVERLY HILLS, CA 90211

#### **Highlights**

- Upgraded Medical Building
- Excellent Visibility on Prime S. La Cienega Boulevard & Wilshire Blvd
- Located Near to Cedars Sinai Hospital and Olympia Medical
- Valet Parking Located on Site
- Elevator Access to all Floors
- Tenant Controlled Central Air Conditioning
- Space is Ready to be Customized Pending Medical Use
- Pharmacy On Site