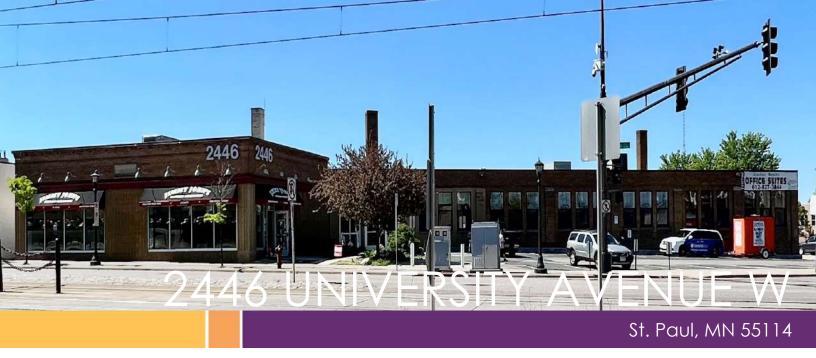

# Up To 14,731 SF of Office Space For Lease Near Highway 280 and I-94

www.SpaceAvailableMN.com

info@SpaceAvailableMN.com | 952.921.5844

Space Plan | Suite 110A and Suite 110B - 7,323 SF to 14,731 SF

**Building Photos** 

**Building Photos** 

This information is accurate as of the date of printing and is subject to change without notice. All information is deemed accurate, but cannot be guaranteed.