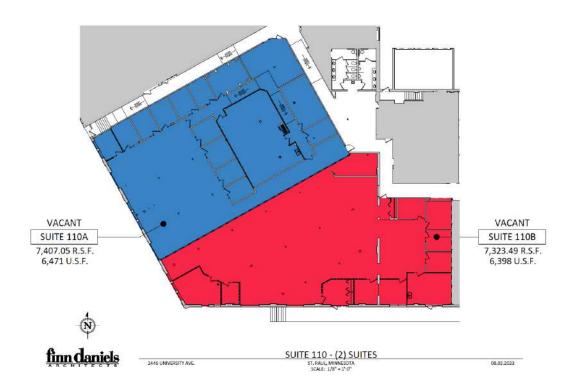

#### Space Available:

- Suite 110: 2,660 sf to 14,731 sf
- Lease Rate: \$19.00 psf Gross

www.SpaceAvailableMN.com

info@SpaceAvailableMN.com | 952.921.5844

Space Plan | Suite 110A and Suite 110B - 7,323 SF to 14,731 SF

**Building Photos** 

**Building Photos** 

This information is accurate as of the date of printing and is subject to change without notice. All information is deemed accurate, but cannot be guaranteed.