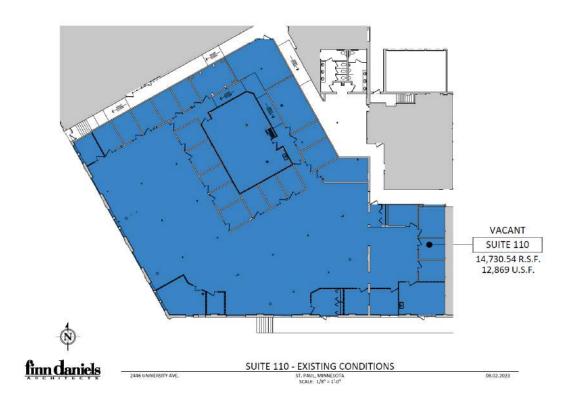

#### Space Available:

- Suite 110: 2,660 sf to 14,731 sf
- Lease Rate: \$19.00 psf Gross

www.SpaceAvailableMN.com

info@SpaceAvailableMN.com | 952.921.5844

Space Plan | Suite 110A and Suite 110B - 7,323 SF to 14,731 SF

**Building Photos** 

**Building Photos** 

This information is accurate as of the date of printing and is subject to change without notice. All information is deemed accurate, but cannot be guaranteed.