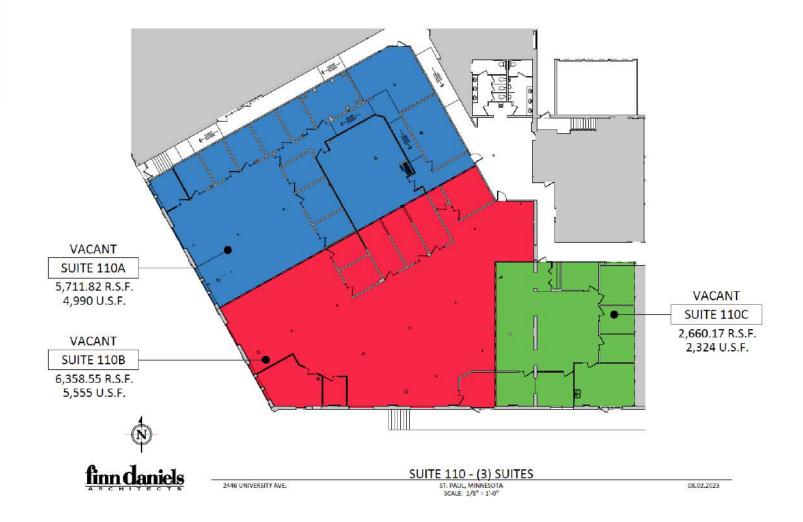

#### Space Available:

- Suite 110: 2,660 sf to 14,731 sf
- Lease Rate: \$19.00 psf Gross

www.SpaceAvailableMN.com

info@SpaceAvailableMN.com | 952.921.5844

Space Plan | Suite 110A and Suite 110B - 7,323 SF to 14,731 SF

**Building Photos** 

**Building Photos** 

This information is accurate as of the date of printing and is subject to change without notice. All information is deemed accurate, but cannot be guaranteed.