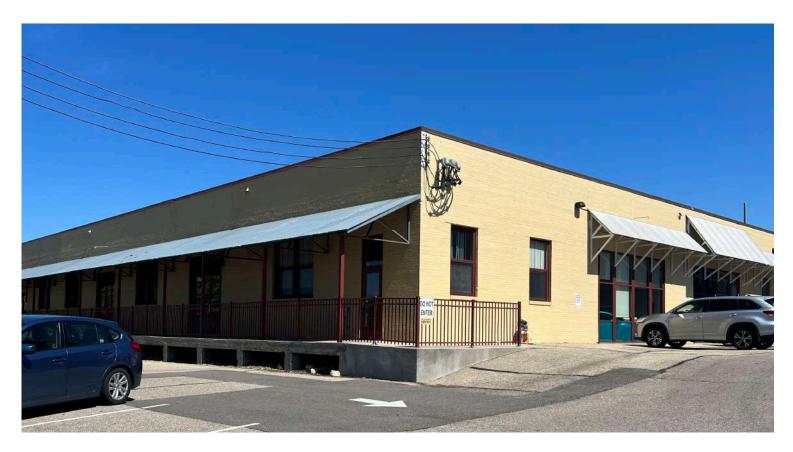

www.SpaceAvailableMN.com

info@SpaceAvailableMN.com | 952.921.5844

Space Plan | Suite 110A and Suite 110B - 7,323 SF to 14,731 SF

**Building Photos** 

**Building Photos** 

This information is accurate as of the date of printing and is subject to change without notice. All information is deemed accurate, but cannot be guaranteed.