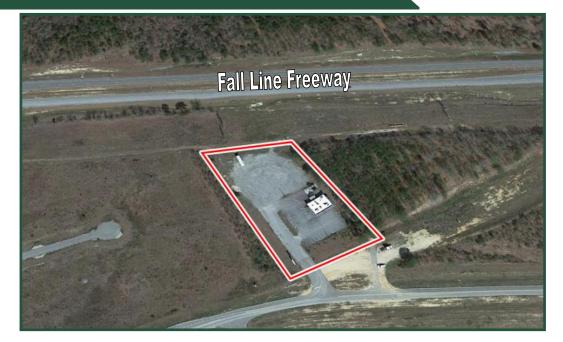

## FOR SALE OR LEASE Fully Equipped Former Huddle House 100 Highway 243 Ivey, Georgia 31031

| LOT SIZE:  | 2 ± acres     | 2019 DEMOGRAPHICS |          |          |          |
|------------|---------------|-------------------|----------|----------|----------|
| BLDG SIZE: | 2,065 sf      |                   |          |          |          |
| FRONTAGE:  | 236'±         | POPULATION        | 3,194    | 4,416    | 13,705   |
| DEPTH:     | 370'±         | MEDIAN AGE        | 38.5     | 38.8     | 39.2     |
| UTILITIES: | All available |                   |          |          |          |
| TAXES:     | \$4,030.32    | AVG. HHI          | \$58,051 | \$58,327 | \$59,262 |
| BUILT:     | 1998          |                   |          |          |          |

**NEIGHBORS:** Active Mineral, Sellers Construction, Rayvion, International Paper, Imery's Clay, BASF, Sappe's Heating & Air and Zschimmer & Schwarz Inc. (under construction)

NOTES:

- Fully equipped restaurant available with new tables & booths
- Located on the Fall Line Freeway on 2± acres
- Ideal location for other use: truck stop, convenience store, Dollar General, Family Dollar, other retail or hardware store