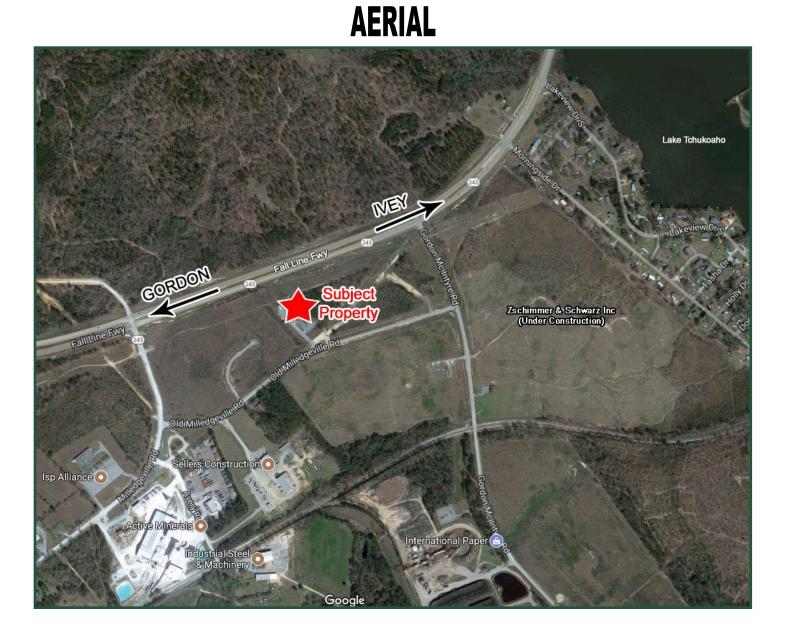

## FOR SALE OR LEASE Fully Equipped Former Huddle House 100 Highway 243 Ivey, Georgia 31031

| LOT SIZE:  | 2 ± acres     | 2019 DEMOGRAPHICS |          |          |          |
|------------|---------------|-------------------|----------|----------|----------|
| BLDG SIZE: | 2,065 sf      |                   |          |          |          |
| FRONTAGE:  | 236'±         | POPULATION        | 3,194    | 4,416    | 13,705   |
| DEPTH:     | 370'±         | MEDIAN AGE        | 38.5     | 38.8     | 39.2     |
| UTILITIES: | All available |                   |          |          |          |
| TAXES:     | \$4,030.32    | AVG. HHI          | \$58,051 | \$58,327 | \$59,262 |
| BUILT:     | 1998          |                   |          |          |          |

**NEIGHBORS:** Active Mineral, Sellers Construction, Rayvion, International Paper, Imery's Clay, BASF, Sappe's Heating & Air and Zschimmer & Schwarz Inc. (under construction)

NOTES:

- Fully equipped restaurant available with new tables & booths
- Located on the Fall Line Freeway on 2± acres
- Ideal location for other use: truck stop, convenience store, Dollar General, Family Dollar, other retail or hardware store