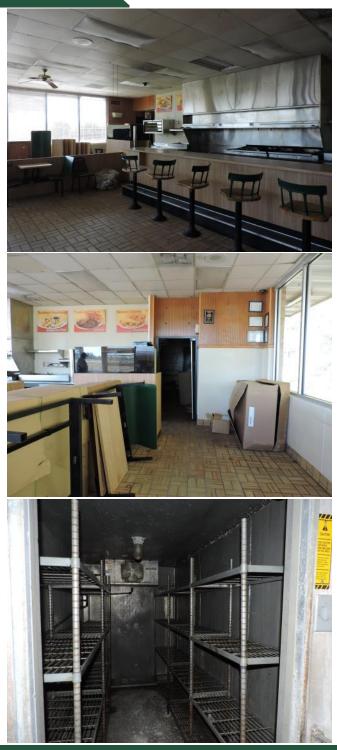

**NEIGHBORS:** Active Mineral, Sellers Construction, Rayvion, International Paper, Imery's Clay, BASF, Sappe's Heating & Air and Zschimmer & Schwarz Inc. (under construction)

NOTES:

- Fully equipped restaurant available with new tables & booths
- Located on the Fall Line Freeway on 2± acres
- Ideal location for other use: truck stop, convenience store, Dollar General, Family Dollar, other retail or hardware store