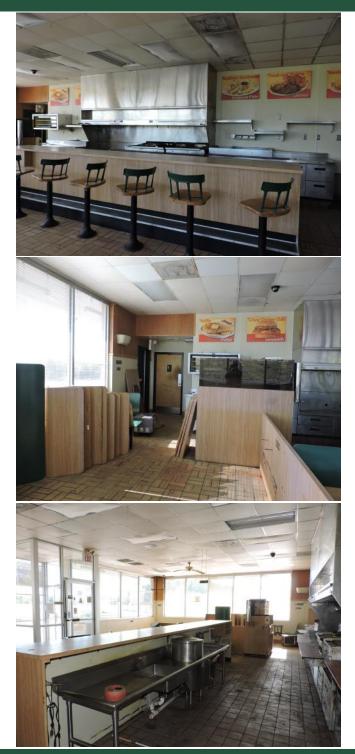

**NEIGHBORS:** Active Mineral, Sellers Construction, Rayvion, International Paper, Imery's Clay, BASF, Sappe's Heating & Air and Zschimmer & Schwarz Inc. (under construction)

NOTES:

- Fully equipped restaurant available with new tables & booths
- Located on the Fall Line Freeway on 2± acres
- Ideal location for other use: truck stop, convenience store, Dollar General, Family Dollar, other retail or hardware store