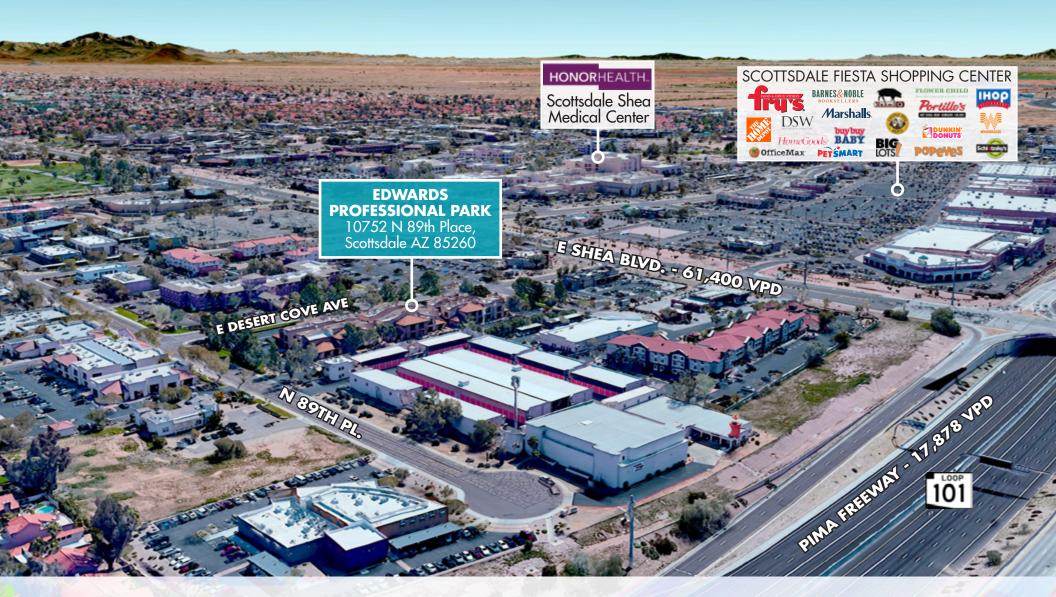

#### Trisha Talbot

- Just off Loop 101, north of Shea Blvd.
- 1/4 Mile from HonorHealth Scottsdale Shea Hospital
- Excellent mix of medical, dental and office tenants
- In proximity to numerous restaurant and retail amenities
- New Ownership
- Strong traffic counts along Shea Blvd. & Pima Freeway