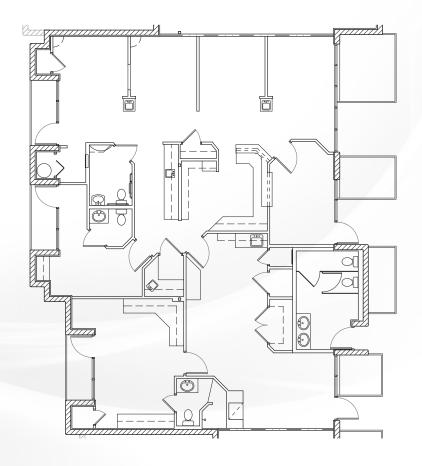

#### **DENTAL SPACE SUITE C223: ±2,566 RSF**

**SUITE C227: ±597 RSF** 

Managing Director 602.952.3815 kmorgan@ngkf.com Trisha Talbot

10752 N 89th Pl, Scottsdale AZ 85260

**BUILDING C** 

\$26.00 PSF OFFICE SPACE \$28.00 PSF MEDICAL SPACE

**SUITE C229: ±1,155 RSF** 

**SUITE C230: ±1,197 RSF** 

**SUITE C231: ±1,533 RSF** 