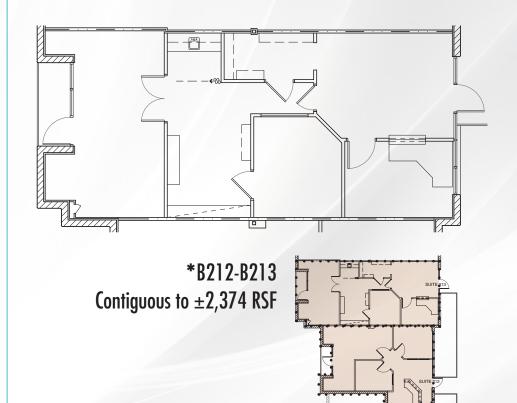

#### **SUITE B212: ±1,272 RSF\***

\*With suite B213 Contiguous to ±2,374 RSF

#### SUITE B213: ±1,102 RSF\*

\*With suite B212 Contiguous to ±2,374 RSF

Managing Director 602.952.3815 kmorgan@ngkf.com