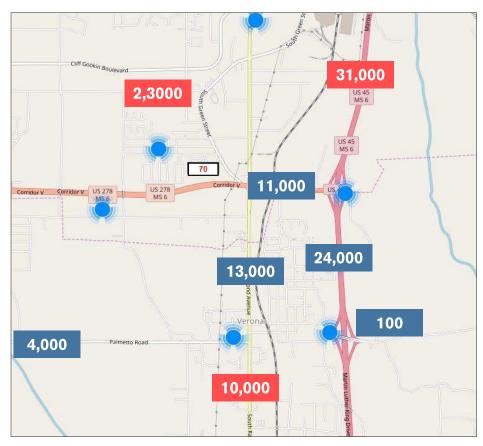

#### **Demographics & Traffic Counts-Page 7**

Source: Mississippi Department of Transportation

Red Boxes indicate the count was counted in 2016

Blue text boxes indicate the count was not counted in 2016

| Tupelo Regional Airport Tupelo MS 178                                                                                                                                                                                                                                                                                                                                                                                                                                                                                                                                                                                                                                                                                                                                                                                                                                                                                                                                                                                                                                                                                                                                                                                                                                                                                                                                                                                                                                                                                                                                                                                                                                                                                                                                                                                                                                                                                                                                                                                                                                                                                                                                                                                                                                                                                                                                                                                                                                                                                                                                                                                                                                                                                                                                                                                                                                                                                            |      |
|----------------------------------------------------------------------------------------------------------------------------------------------------------------------------------------------------------------------------------------------------------------------------------------------------------------------------------------------------------------------------------------------------------------------------------------------------------------------------------------------------------------------------------------------------------------------------------------------------------------------------------------------------------------------------------------------------------------------------------------------------------------------------------------------------------------------------------------------------------------------------------------------------------------------------------------------------------------------------------------------------------------------------------------------------------------------------------------------------------------------------------------------------------------------------------------------------------------------------------------------------------------------------------------------------------------------------------------------------------------------------------------------------------------------------------------------------------------------------------------------------------------------------------------------------------------------------------------------------------------------------------------------------------------------------------------------------------------------------------------------------------------------------------------------------------------------------------------------------------------------------------------------------------------------------------------------------------------------------------------------------------------------------------------------------------------------------------------------------------------------------------------------------------------------------------------------------------------------------------------------------------------------------------------------------------------------------------------------------------------------------------------------------------------------------------------------------------------------------------------------------------------------------------------------------------------------------------------------------------------------------------------------------------------------------------------------------------------------------------------------------------------------------------------------------------------------------------------------------------------------------------------------------------------------------------|------|
| US 45 MS 6                                                                                                                                                                                                                                                                                                                                                                                                                                                                                                                                                                                                                                                                                                                                                                                                                                                                                                                                                                                                                                                                                                                                                                                                                                                                                                                                                                                                                                                                                                                                                                                                                                                                                                                                                                                                                                                                                                                                                                                                                                                                                                                                                                                                                                                                                                                                                                                                                                                                                                                                                                                                                                                                                                                                                                                                                                                                                                                       |      |
| 278<br>.6<br>.1<br>.05 278<br>.05 |      |
| 1 mile Verona MS 6  Werona US 45 US 278                                                                                                                                                                                                                                                                                                                                                                                                                                                                                                                                                                                                                                                                                                                                                                                                                                                                                                                                                                                                                                                                                                                                                                                                                                                                                                                                                                                                                                                                                                                                                                                                                                                                                                                                                                                                                                                                                                                                                                                                                                                                                                                                                                                                                                                                                                                                                                                                                                                                                                                                                                                                                                                                                                                                                                                                                                                                                          |      |
| Smiles Spearman Field US 45 US 278                                                                                                                                                                                                                                                                                                                                                                                                                                                                                                                                                                                                                                                                                                                                                                                                                                                                                                                                                                                                                                                                                                                                                                                                                                                                                                                                                                                                                                                                                                                                                                                                                                                                                                                                                                                                                                                                                                                                                                                                                                                                                                                                                                                                                                                                                                                                                                                                                                                                                                                                                                                                                                                                                                                                                                                                                                                                                               | MS 6 |