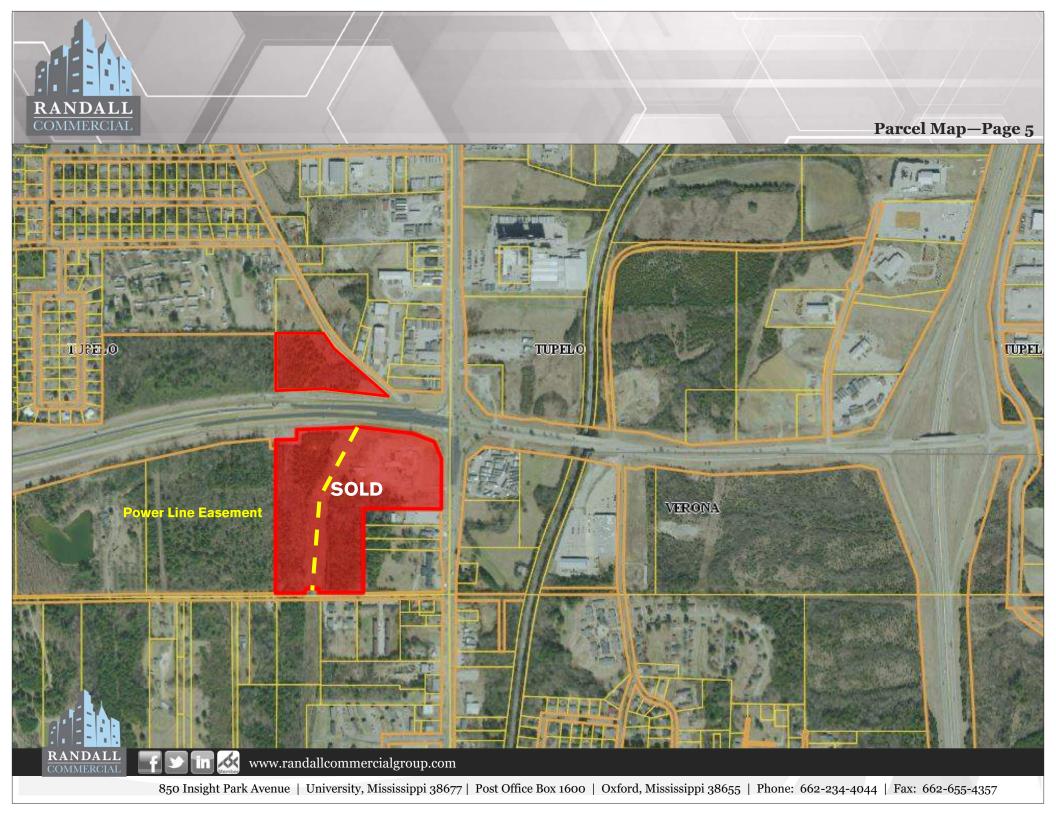

#### **Property Description:**

The subject property is strategically located along the north side of Highway 6 with access off S. Green St. The property is just 0.67 from Highway 45. It was formally used for the White Dairy Co. of Mississippi. The Subject Property was once one parcel, but was split by Mississippi Department of Transportation to extend Highway 6 to Highway 45. The property is ideal for a transportation hub, industrial use or retail.