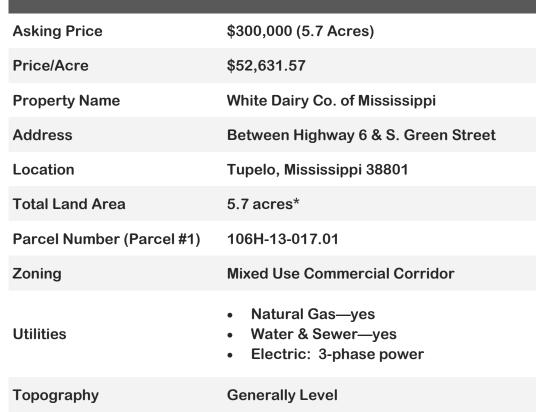

## **DEVELOPMENT LAND | +/- 5.7 ACRES**

Former White Dairy Company | FOR SALE

Intersection of Highway 6 & South Gloster | Tupelo, Mississippi

#### **Property Description:**

The subject property is strategically located along the north side of Highway 6 with access off S. Green St. The property is just 0.67 from Highway 45. It was formally used for the White Dairy Co. of Mississippi. The Subject Property was once one parcel, but was split by Mississippi Department of Transportation to extend Highway 6 to Highway 45. The property is ideal for a transportation hub, industrial use or retail.