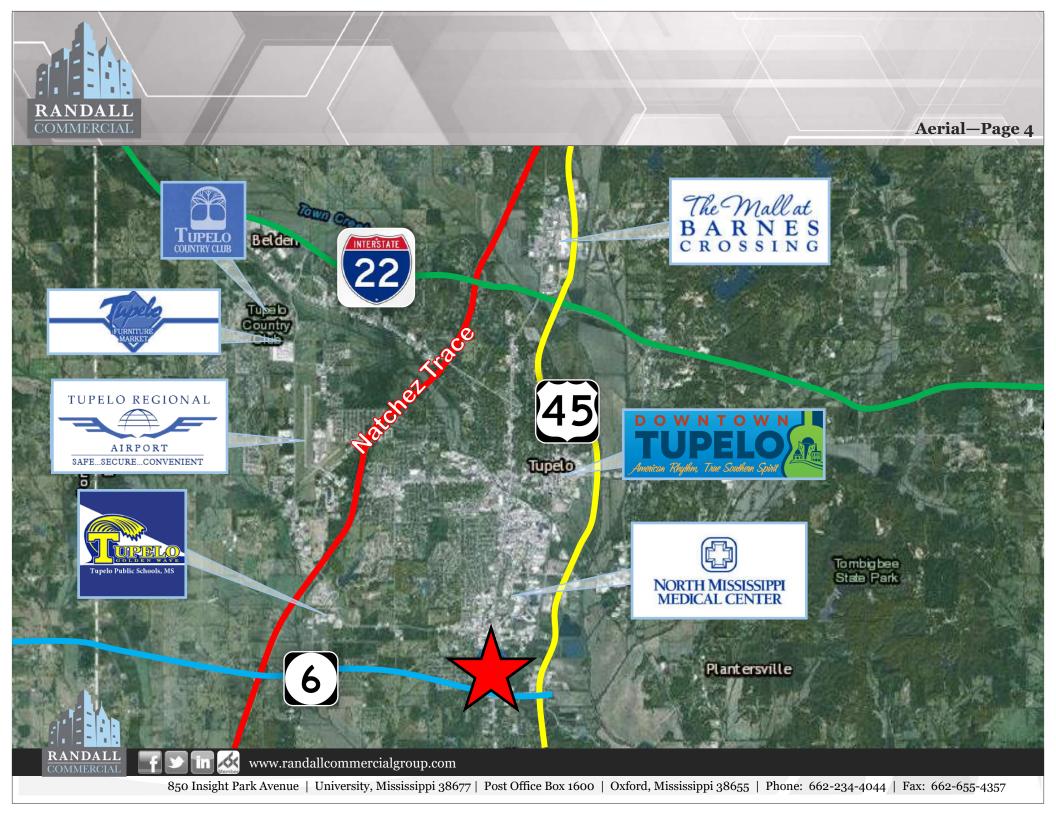

## **About Tupelo**

Tupelo is a dynamic southern city easily accessible by Interstate 22 and Highway 45, and the historic Natchez Trace Parkway that criss-cross the city by land. Located in the center of the Mississippi Hills region, Tupelo can serve as the hub of a tour exposing you to music, world-class literary sites, Civil War history and American architecture. Tupelo offers excellent lodging facilities offering over 1,900 quality hotel rooms. There is also an abundance of dining opportunities from upscale to blue-plate with over 150

restaurants in Tupelo, Mississippi. You can sit and relax at one of our local restaurants or choose from a well-known franchise restaurant to curb your appetite. From the Mall at Barnes Crossing, the region's largest mall, to the specialty shops downtown and in Midtown and throughout the city, we can match anyone's taste and desire for shopping. Other shopping options like the Tupelo Flea Market, Tupelo Furniture Market and antique shopping make for a well-rounded shopping excursion.

Visitors soon discover how deep Tupelo roots run when they explore our historic attractions. The Elvis Presley Birthplace is more than a two-room shack – it's an Elvis experience. At the Tupelo Buffalo Park and Zoo, visitors have the opportunity to ride the paths where the buffalo roam and experience the many exotic animals housed on the grounds. Want more things to do in Tupelo, Mississippi? Take a trip through time at the Tupelo Automobile Museum and

visit the historic Natchez Trace Parkway headquarters.