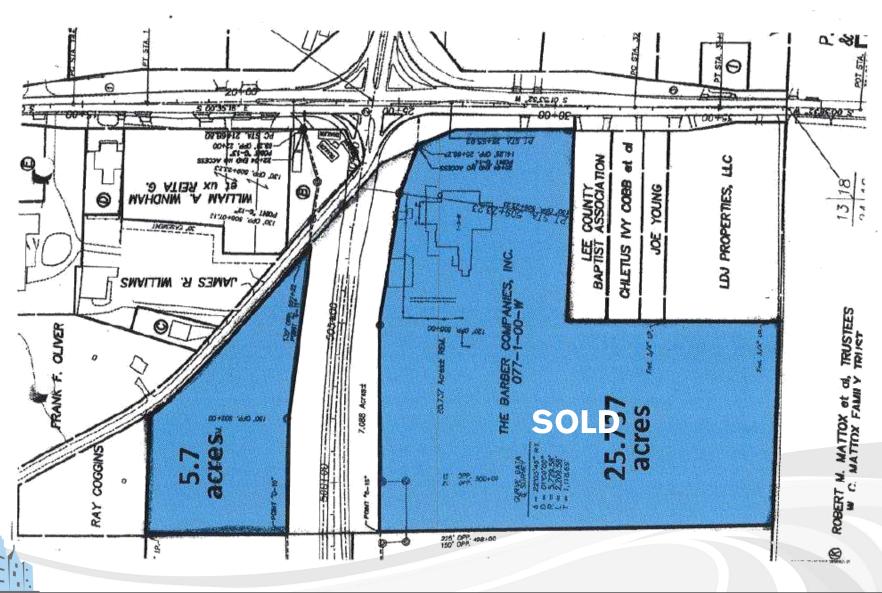

## **DEVELOPMENT LAND | +/- 5.7 ACRES**

Former White Dairy Company | FOR SALE

Intersection of Highway 6 & South Gloster | Tupelo, Mississippi

#### **Property Description:**

The subject property is strategically located along the north side of Highway 6 with access off S. Green St. The property is just 0.67 from Highway 45. It was formally used for the White Dairy Co. of Mississippi. The Subject Property was once one parcel, but was split by Mississippi Department of Transportation to extend Highway 6 to Highway 45. The property is ideal for a transportation hub, industrial use or retail.