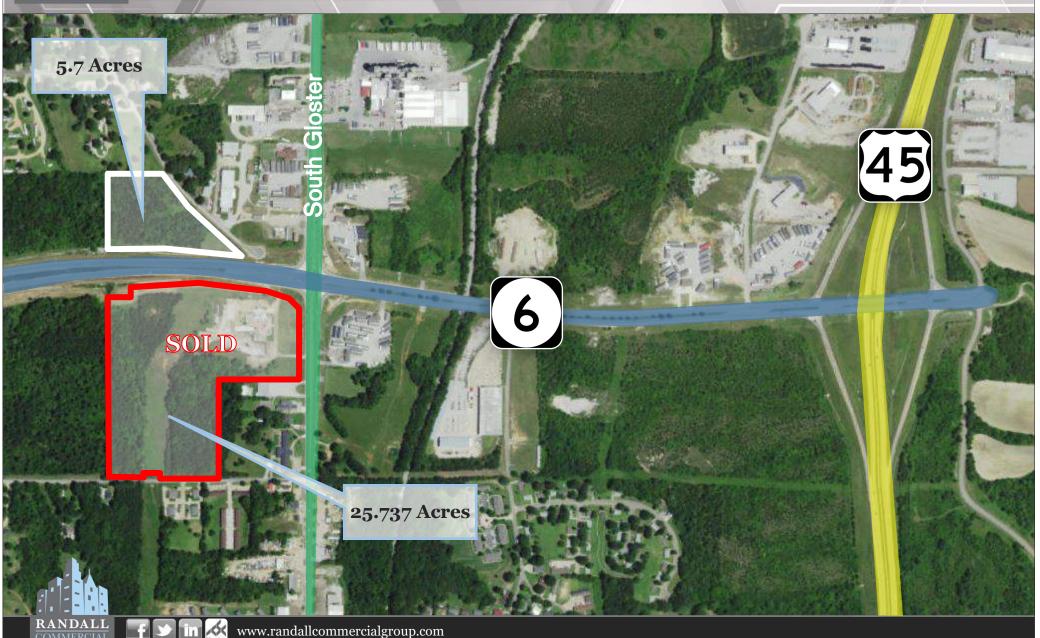

## **DEVELOPMENT LAND | +/- 5.7 ACRES**

Former White Dairy Company | FOR SALE

Intersection of Highway 6 & South Gloster | Tupelo, Mississippi

#### **Property Description:**

The subject property is strategically located along the north side of Highway 6 with access off S. Green St. The property is just 0.67 from Highway 45. It was formally used for the White Dairy Co. of Mississippi. The Subject Property was once one parcel, but was split by Mississippi Department of Transportation to extend Highway 6 to Highway 45. The property is ideal for a transportation hub, industrial use or retail.