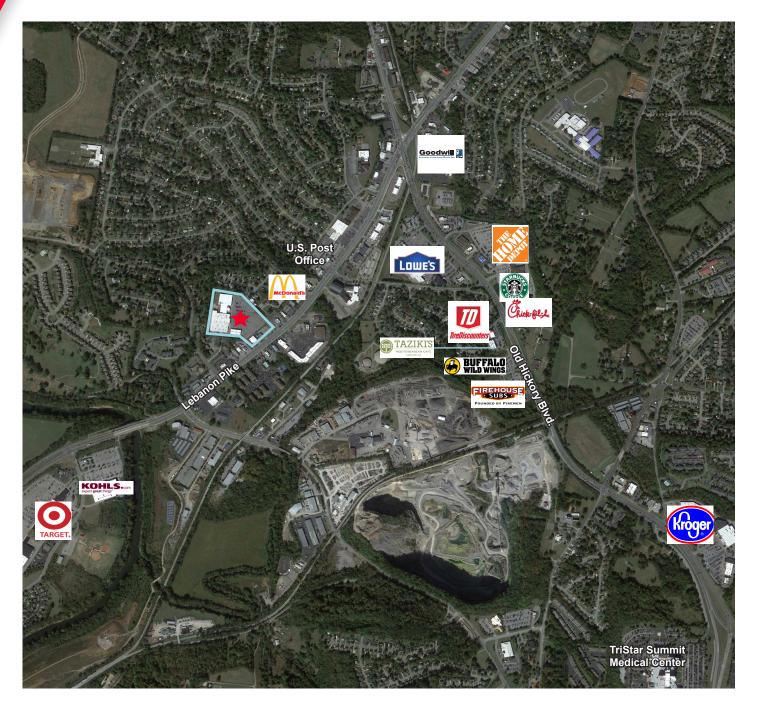

### PROPERTY HIGHLIGHTS

- Suites can be combined for up to 4,107 sf
- Located on a high traffic corridor in a family friendly retail center
- Monument signage
- Anchored by Altitude Trampoline, Strike and Spare & Planet Fitness
- 6 miles to Nashville International Airport & 9 miles to Downtown Nashville