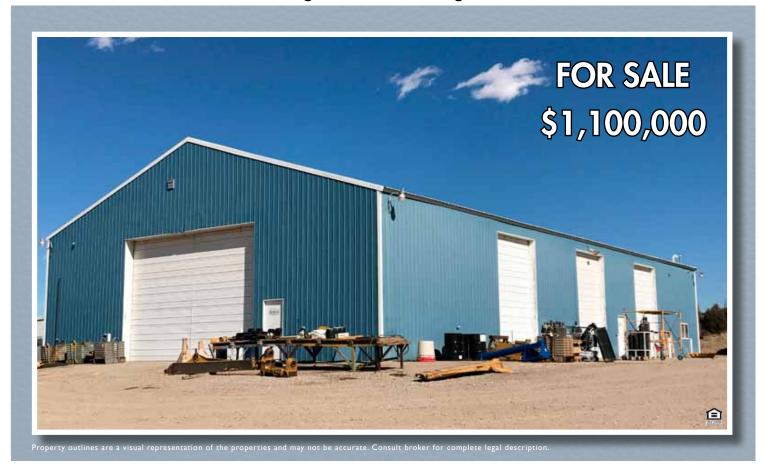

## Property in Strasburg w/Industrial Buildings

3803 Headlight Rd., Strasburg, CO 80136

Agricultural property in Strasburg, Colorado; with industrial buildings: a warehouse, an office building, two Quonset buildings and a single family residence on a  $28.56\pm$  acre site. Only  $30\pm$  miles east of Denver and  $3\frac{1}{2}\pm$  miles from the Strasburg/ I-70 exit, this property offers a rural setting with convenient access to Denver and I-70.

- Lot Size: 28.56± Acres
- Warehouse/Shop: 6,095± SF (3 10' 6" x 16', 1 24' x 16' drive-in doors)
- Office/Warehouse: 4,305± SF (3,350 SF of finished office)
- Quonset building: 4,833± SF with overhead doors
- Quonset building: 4,654± SF with overhead doors
- Zoning: A-3 (previous conditional use allowed construction yard)
- Utilities: Well and Septic
- Taxes: \$4,730.54 (2018)