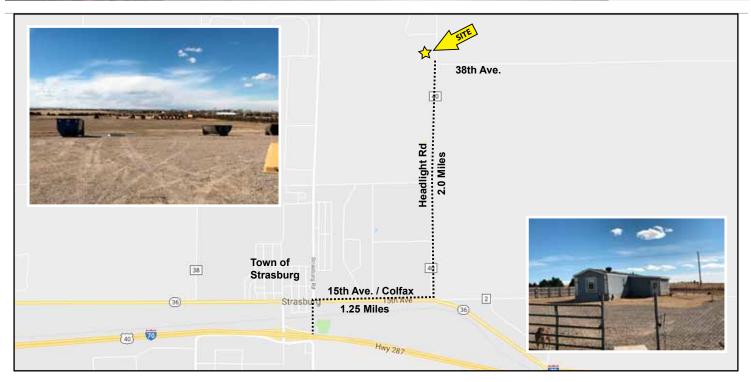

## Property in Strasburg w/Industrial Buildings

3803 Headlight Rd., Strasburg, CO 80136

Agricultural property in Strasburg, Colorado; with industrial buildings: a warehouse, an office building, two Quonset buildings and a single family residence on a  $28.56\pm$  acre site. Only  $30\pm$  miles east of Denver and  $3\frac{1}{2}\pm$  miles from the Strasburg/ I-70 exit, this property offers a rural setting with convenient access to Denver and I-70.