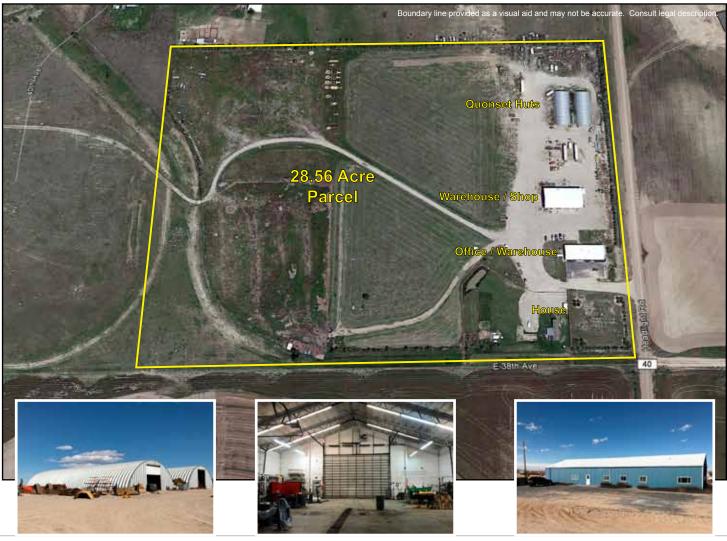

## Property in Strasburg w/Industrial Buildings

3803 Headlight Rd., Strasburg, CO 80136

Agricultural property in Strasburg, Colorado; with industrial buildings: a warehouse, an office building, two Quonset buildings and a single family residence on a  $28.56\pm$  acre site. Only  $30\pm$  miles east of Denver and  $3\frac{1}{2}\pm$  miles from the Strasburg/ I-70 exit, this property offers a rural setting with convenient access to Denver and I-70.

- Lot Size: 28.56± Acres
- Warehouse/Shop: 6,095± SF (3 10' 6" x 16', 1 24' x 16' drive-in doors)
- Office/Warehouse: 4,305± SF (3,350 SF of finished office)
- Quonset building: 4,833± SF with overhead doors
- Quonset building: 4,654± SF with overhead doors
- Zoning: A-3 (previous conditional use allowed construction yard)
- Utilities: Well and Septic
- Taxes: \$4,730.54 (2018)