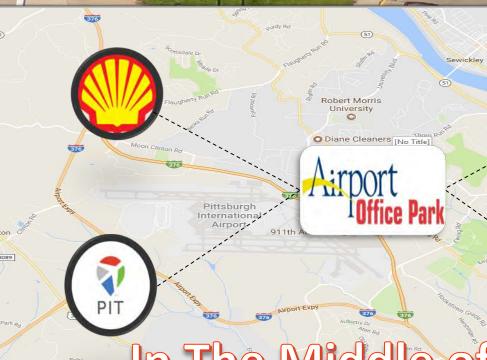

# Airport Office Park 2

65,500 SF/ 3 Spaces Available see page 2

15 Minutes to the Cracker Plant

In The Middle of Rank

SEST Platinum member

## **Airport Office Park 2**

**400 Rouser Road Moon Township, PA 15108**  **Asking Rent** \$17.00 - \$18.00/SF

Partnership. Performance.