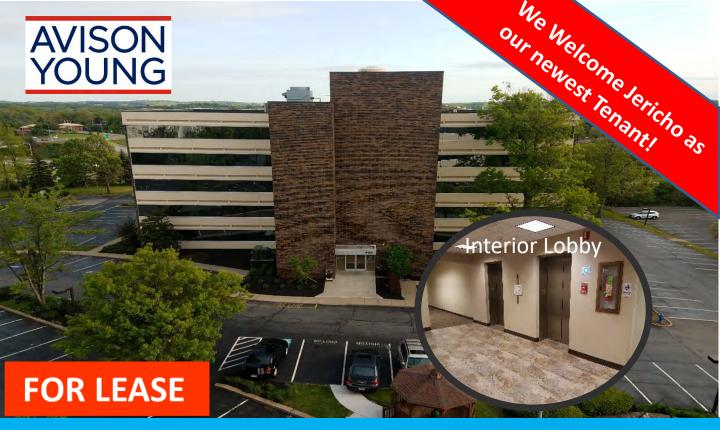

## **Airport Office Park 2**

**400 Rouser Road Moon Township, PA 15108**  **Asking Rent** \$17.00 - \$18.00/SF

Partnership. Performance.

### Great space at a very competitive cost

- Competitive Rent
- Updated lobby
- On site maintenance & management
- Visibility from I-376 (business)
- Some updated restrooms

| Floor | Stacking Plan  |                |
|-------|----------------|----------------|
| 6     |                |                |
| 5     |                |                |
| 4     | VACANT – 4,882 | VACANT – 1,295 |
| 3     |                |                |
| 2     |                |                |
| 1     | VACANT – 2,835 |                |