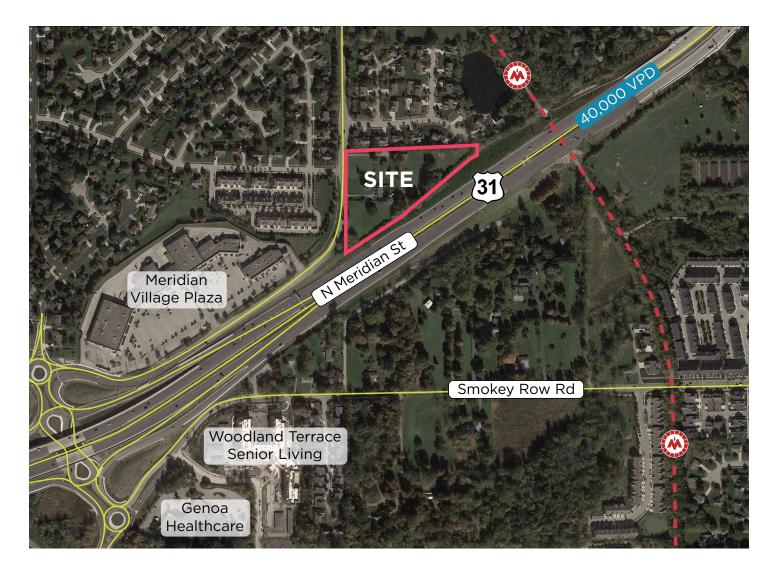

# **±**5 ACRES ON US 31 IN CARMEL IN THE PATH OF PROGRESS

±5 Acres

St. Vincent Hospital & Health Care

## AVAILABLE ACRES

SALE PRICE

\$2,650,000

This property is one of the last remaining office sites on US 31 in Carmel, Indiana suitable for Class A office new construction. The site is located near the new interchange linking US 31 to Old Meridian Street and Smokey Row Road. The site is walkable to the Monon Trail giving access to Clay Terrace and Old Town Carmel.

- + US 31 frontage and visibility
- Outstanding interchange access
- Seller will allow buyer sufficient time to obtain all entitlements including B-5 zoning (currently zoned R-1)

9339 Priority Way West Drive Suite 120 Indianapolis, IN 46240 317.663.6000