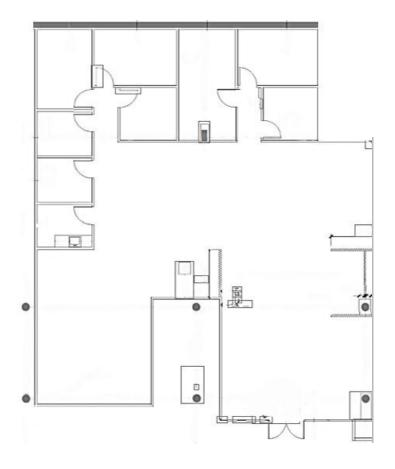

## **Space Available**

- Suite A 1,225 RSF (previously a hair salon)
- Suite B 3,350 RSF
- Suite A & B can be combined for 4,575 RSF

For leasing information, contact:

## 15Fifty5 Walnut Creek 1555 Riviera Avenue Walnut Creek, CA

Suite A ± 1,225 RSF

Suite B ± 3,350 RSF

\*Floor Plan not to scale

For leasing information, contact:

**Bob Vance** 

+1 925 944 2152

robert.vance@am.jll.com