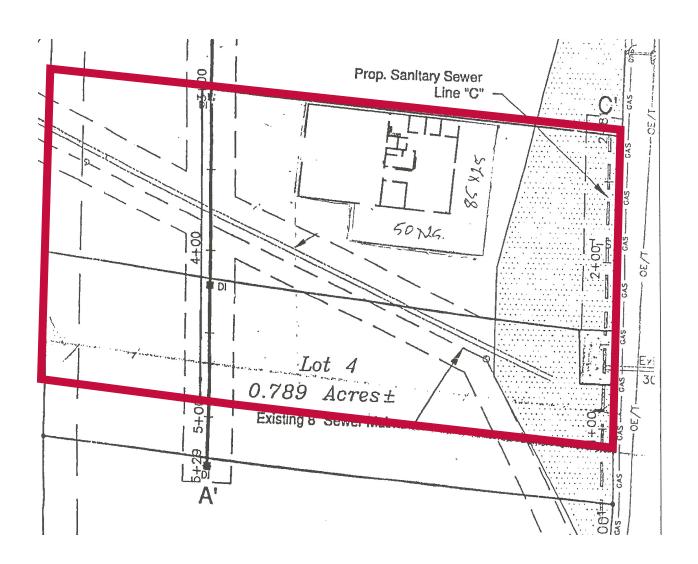

## 1.29 AC FORMER DEALERSHIP

246 WESTERN BYPASS (HWY 84), ANDALUSIA, ALABAMA 36420

- 1.29 acre former Kubota dealership available for sale
- Excellent location centered to Andalusia's "main and main" retail corridor near retailers including Tractor Supply Co, Marvin's, Goody's, Walgreens, Pic & Save, Sears Hometown Store and others
- Western Bypass (Hwy 84) is the city's main QSR corridor and beach route from Birmingham, Nashville, Montgomery, etc.