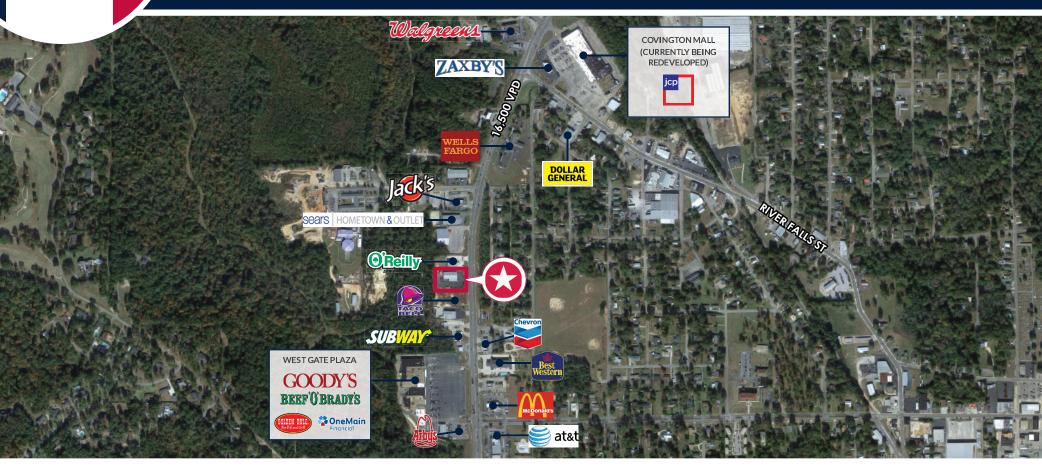

## 1.29 AC FORMER DEALERSHIP

246 WESTERN BYPASS (HWY 84), ANDALUSIA, ALABAMA 36420

- 1.29 acre former Kubota dealership available for sale
- Excellent location centered to Andalusia's "main and main" retail corridor near retailers including Tractor Supply Co, Marvin's, Goody's, Walgreens, Pic & Save, Sears Hometown Store and others
- Western Bypass (Hwy 84) is the city's main QSR corridor and beach route from Birmingham, Nashville, Montgomery, etc.