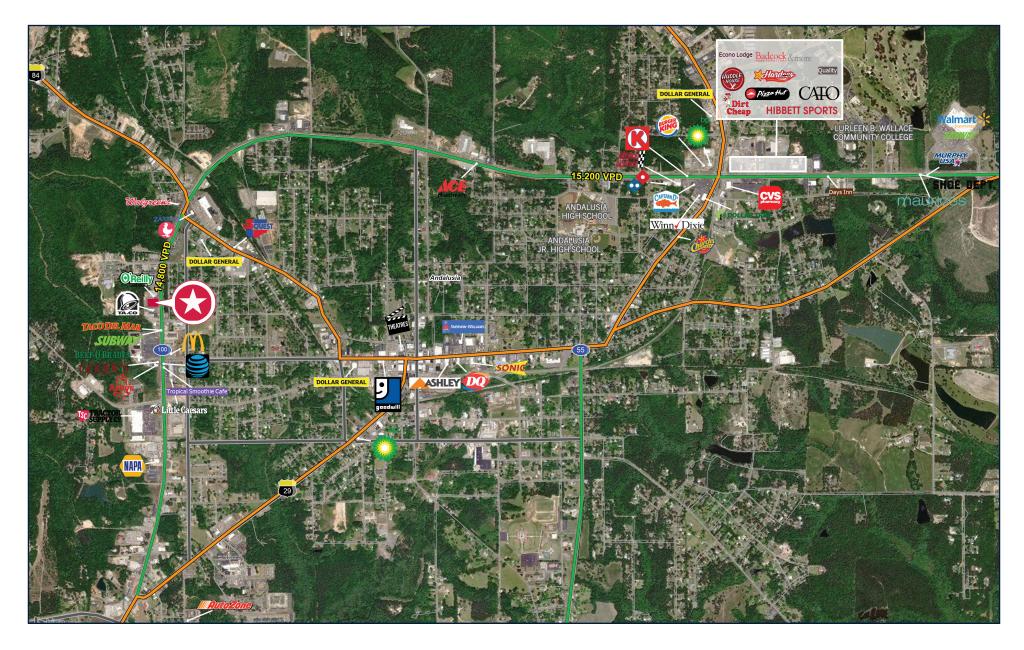

## 1.29 AC FORMER DEALERSHIP

246 WESTERN BYPASS (HWY 84), ANDALUSIA, ALABAMA 36420

- 1.29 acre former Kubota dealership available for sale
- Excellent location centered to Andalusia's "main and main" retail corridor near retailers including Tractor Supply Co, Marvin's, Goody's, Walgreens, Pic & Save, Sears Hometown Store and others
- Western Bypass (Hwy 84) is the city's main QSR corridor and beach route from Birmingham, Nashville, Montgomery, etc.