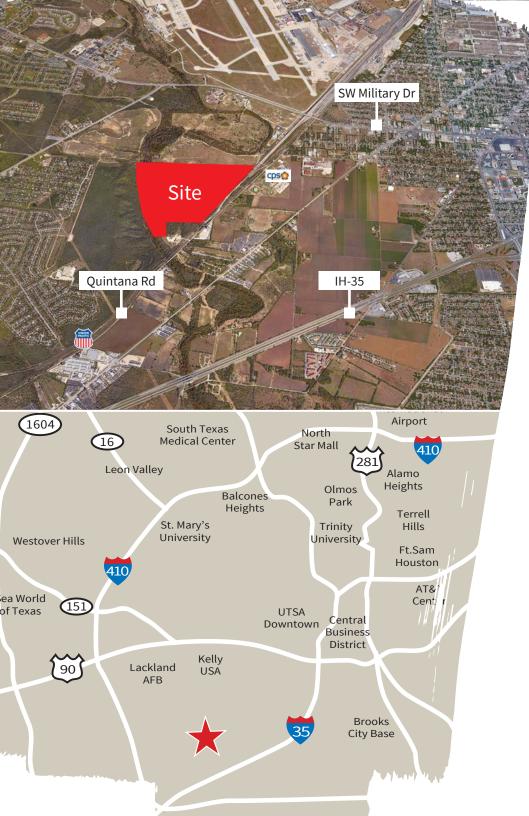

## Rare opportunity of undeveloped land

- 200 acres
- Frontage on Quintana Rd
- South of Lackland Air Force Base
- Easy access to IH-35 and Loop 410
- Zoning: R-6(NP-10), I1 and I2 S
- Located along the Union Pacific Railroad
- All offers will be considered

## Quintana Rd, San Antonio, TX