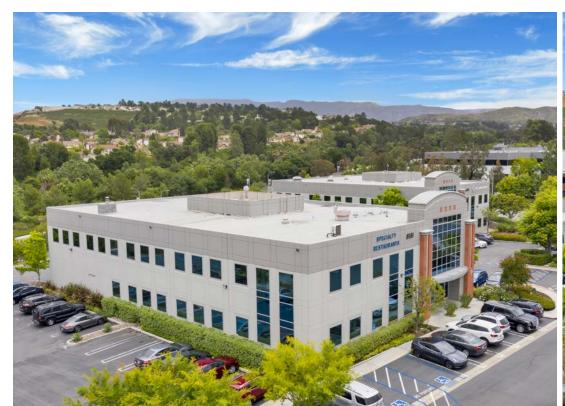

**ZONING**Commercial O-L

#### PROPERTY FEATURES

- » High image free standing flex building
- » Built in 1999
- » Ideal corporate headquarters facility
- » Extensive window line
- » Approximate 78 parking stalls
- » 22,102 total square feet
- » 19.143 SF total office area
  - 8,092 1st floor office area
  - 11,051 2nd floor office area
- » 2,959 SF warehouse area with approx. 14' ceiling height
- » Executive office with operable fireplace

- » 1 grade level door
- » 800 amps power
- » Fully sprinklered
- » Building top signage
- » Convenient access to the 91 Freeway and 241 Toll Road
- » Walking distance to <u>Anaheim</u> Hills Festival Shopping Center
  - 573,000 SF
  - Target, Petco, Pier One, many restaurants
- » Call to show
- » Available in 60 days



# PROPERTY PHOTOS - EXTERIOR







# PROPERTY PHOTOS - INTERIOR

















## AMENITIES NEAR PROPERTY

Edwards Cinemas Residence Inn Marriott Bank of America Game Stop The Habit Burger Grill 24 Hour Fitness Target Islands Restaurant
Wood Ranch BBQ & Grill
Togo's
BJ's Restaurant
Brewhouse
Petco
Pavilions

Wells Fargo Bank Romano's Macaroni Grill Chipotle Hobby Lobby TJ Maxx Tilly's Panera Bread Payless
Fantastic Sams
GNC
Kohl's
Costco
Best Buy
Staples

Michaels
The Home Depot
Dick's Sporting Goods
Carl's Jr.
Pizza Hut
El Pollo Loco
Pepboys



## SITE PLAN





## FLOOR PLAN

## 1<sup>ST</sup> FLOOR



# FLOOR PLAN

## 2<sup>ND</sup> FLOOR



= Low Rise Walls



For more information, please contact:

#### **Don Yahn**

Executive Director +1 949 930 9251 don.yahn@cushwake.com CA Lic#00990928

#### **Brett Swartzbau