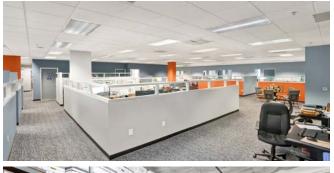

# PROPERTY PHOTOS - INTERIOR

#### PROPERTY FEATURES

- » High image free standing flex building
- » Built in 1999
- » Ideal corporate headquarters facility
- » Extensive window line
- » Approximate 78 parking stalls
- » 22,102 total square feet
- » 19.143 SF total office area
  - 8,092 1st floor office area
  - 11,051 2nd floor office area
- » 2,959 SF warehouse area with approx. 14' ceiling height
- » Executive office with operable fireplace