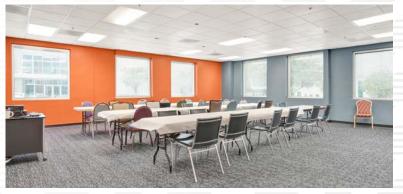

# PROPERTY PHOTOS - INTERIOR

#### PROPERTY FEATURES

- » High image free standing flex building
- » Built in 1999
- » Ideal corporate headquarters facility
- » Extensive window line
- » Approximate 78 parking stalls
- » 22,102 total square feet
- » 19.143 SF total office area
  - 8,092 1st floor office area
  - 11,051 2nd floor office area
- » 2,959 SF warehouse area with approx. 14' ceiling height
- » Executive office with operable fireplace