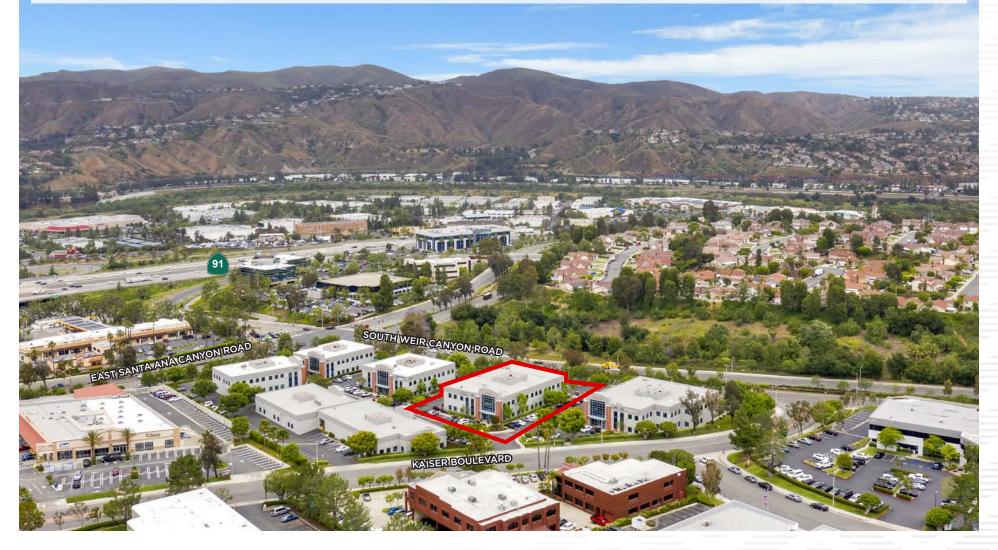

# **EAST KAISER BLVD.** ANAHEIM, CA SPECIALTY 8191 RESTAURANTS PREMIUM OFFICE/R&D FOR LEASE OR SALE CUSHMAN & WAKEFIELD High image free standing flex building | 22,102 SF | 2 story | 78 parking stalls

- » 1 grade level door
- » 800 amps power
- » Fully sprinklered
- » Building top signage
- » Convenient access to the 91 Freeway and 241 Toll Road
- » Walking distance to <u>Anaheim</u> Hills Festival Shopping Center
  - 573,000 SF
  - Target, Petco, Pier One, many restaurants
- » Call to show
- » Available in 60 days