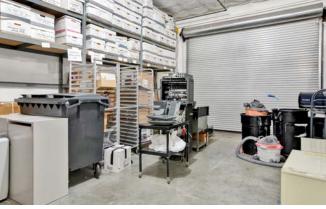

URES

- » High image free standing flex building
- » Built in 1999
- » Ideal corporate headquarters facility
- » Extensive window line
- » Approximate 78 parking stalls
- » 22,102 total square feet
- » 19.143 SF total office area
  - 8,092 1st floor office area
  - 11,051 2nd floor office area
- » 2,959 SF warehouse area with approx. 14' ceiling height
- » Executive office with operable fireplace

- » 1 grade level door
- » 800 amps power
- » Fully sprinklered
- » Building top signage
- » Convenient access to the 91 Freeway and 241 Toll Road
- » Walking distance to <u>Anaheim</u> Hills Festival Shopping Center
  - 573,000 SF
  - Target, Petco, Pier One, many restaurants
- » Call to show
- » Available in 60 days



# PROPERTY PHOTOS - EXTERIOR







# PROPERTY PHOTOS - INTERIOR

















## AMENITIES NEAR PROPERTY

Edwards Cinemas Residence Inn Marriott Bank of America Game Stop The Habit Burger Grill 24 Hour Fitness Target Islands Restaurant
Wood Ranch BBQ & Grill
Togo's
BJ's Restaurant
Brewhouse
Petco
Pavilions

Wells Fargo Bank Romano's Macaroni Grill Chipotle Hobby Lobby TJ Maxx Tilly's Panera Bread Payless
Fantastic Sams
GNC
Kohl's
Costco
Best Buy
Staples

Michaels
The Home Depot
Dick's Sporting Goods
Carl's Jr.
Pizza Hut
El Pollo Loco
Pepboys



## SITE PLAN





## FLOOR PLAN

## 1<sup>ST</sup> FLOOR



# FLOOR PLAN

## 2<sup>ND</sup> FLOOR



= Low Rise Walls



For more information, please contact:

#### **Don Yahn**

Executive Director +1 949 930 9251 don.yahn@cushwake.com CA Lic#00990928

#### **Brett Swartzbaugh**

Director +1 949 930 9217 brett.swartzbau