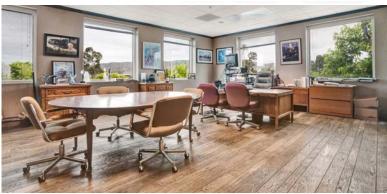

# PROPERTY PHOTOS - INTERIOR

#### PROPERTY FEATURES

- » High image free standing flex building
- » Built in 1999
- » Ideal corporate headquarters facility
- » Extensive window line
- » Approximate 78 parking stalls
- » 22,102 total square feet
- » 19.143 SF total office area
  - 8,092 1st floor office area
  - 11,051 2nd floor office area
- » 2,959 SF warehouse area with approx. 14' ceiling height
- » Executive office with operable fireplace