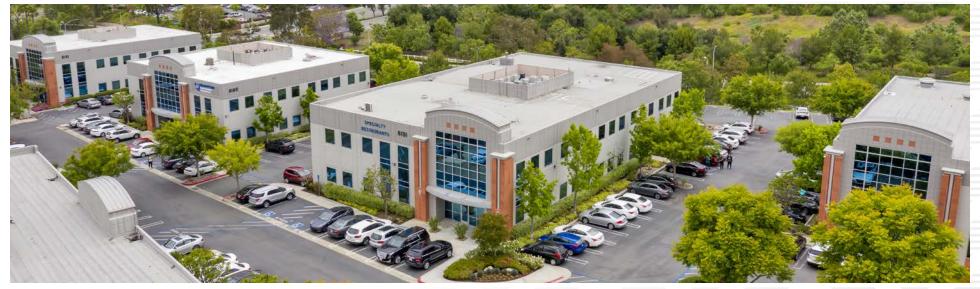

ZONING**Commercial O-L

#### PROPERTY FEATURES

- » High image free standing flex building
- » Built in 1999
- » Ideal corporate headquarters facility
- » Extensive window line
- » Approximate 78 parking stalls
- » 22,102 total square feet
- » 19.143 SF total office area
  - 8,092 1st floor office area
  - 11,051 2nd floor office area
- » 2,959 SF warehouse area with approx. 14' ceiling height
- » Executive office with operable fireplace

- » 1 grade level door
- » 800 amps power
- » Fully sprinklered
- » Building top signage
- » Convenient access to the 91 Freeway and 241 Toll Road
- » Walking distance to <u>Anaheim</u> Hills Festival Shopping Center
  - 573,000 SF
  - Target, Petco, Pier One, many restaurants
- » Call to show
- » Available in 60 days



# PROPERTY PHOTOS - EXTERIOR







# PROPERTY PHOTOS - INTERIOR

















## AMENITIES NEAR PROPERTY

Edwards Cinemas Residence Inn Marriott Bank of America Game Stop The Habit Burger Grill 24 Hour Fitness Target Islands Restaurant
Wood Ranch BBQ & Grill
Togo's
BJ's Restaurant
Brewhouse
Petco
Pavilions

Wells Fargo Bank Romano's Macaroni Grill Chipotle Hobby Lobby TJ Maxx Tilly's Panera Bread Payless
Fantastic Sams
GNC
Kohl's
Costco
Best Buy
Staples

Michaels
The Home Depot
Dick's Sporting Goods
Carl's Jr.
Pizza Hut
El Pollo Loco
Pepboys



## SITE PLAN





## FLOOR PLAN

## 1<sup>ST</sup> FLOOR



# FLOOR PLAN

## 2<sup>ND</sup> FLOOR



= Low Rise Walls



For more information, please contact:

#### **Don Yahn**

Executive Director +1 949 930 9251 don.yahn@cushwake.com CA Lic#00990928

#### **Brett Swartzbaugh**