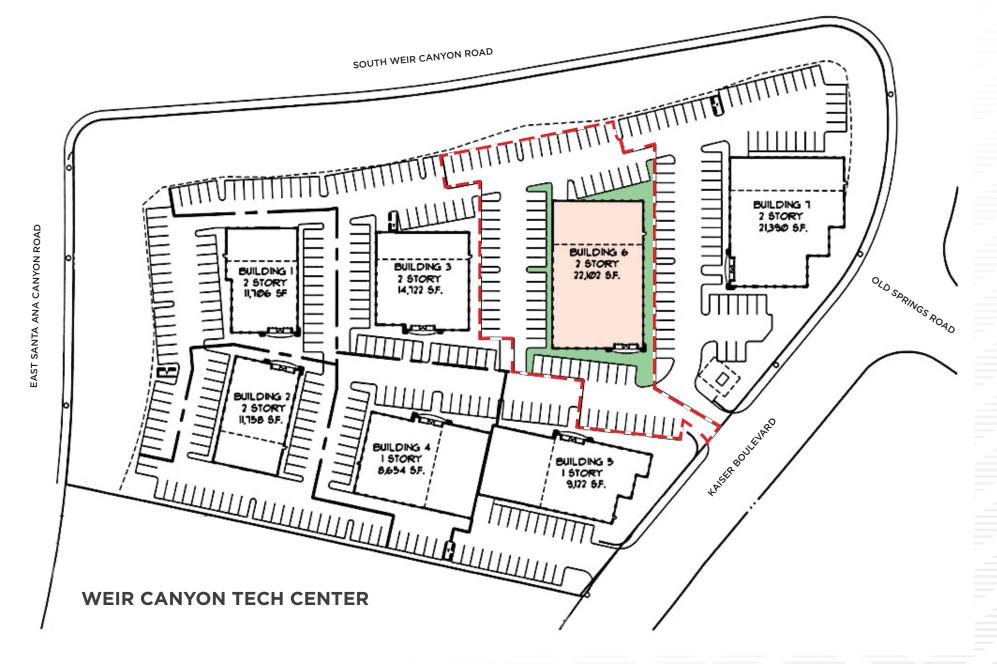

## SITE PLAN

#### PROPERTY FEATURES

- » High image free standing flex building
- » Built in 1999
- » Ideal corporate headquarters facility
- » Extensive window line
- » Approximate 78 parking stalls
- » 22,102 total square feet
- » 19.143 SF total office area
  - 8,092 1st floor office area
  - 11,051 2nd floor office area
- » 2,959 SF warehouse area with approx. 14' ceiling height
- » Executive office with operable fireplace