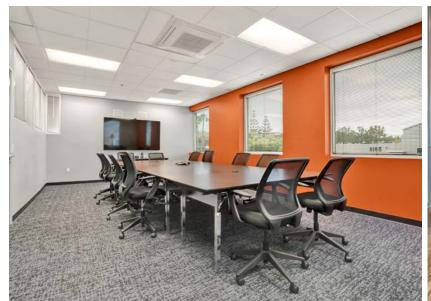

PERTY FEATURES

- » High image free standing flex building
- » Built in 1999
- » Ideal corporate headquarters facility
- » Extensive window line
- » Approximate 78 parking stalls
- » 22,102 total square feet
- » 19.143 SF total office area
  - 8,092 1st floor office area
  - 11,051 2nd floor office area
- » 2,959 SF warehouse area with approx. 14' ceiling height
- » Executive office with operable fireplace

- » 1 grade level door
- » 800 amps power
- » Fully sprinklered
- » Building top signage
- » Convenient access to the 91 Freeway and 241 Toll Road
- » Walking distance to <u>Anaheim</u> Hills Festival Shopping Center
  - 573,000 SF
  - Target, Petco, Pier One, many restaurants
- » Call to show
- » Available in 60 days



# PROPERTY PHOTOS - EXTERIOR







# PROPERTY PHOTOS - INTERIOR

















## AMENITIES NEAR PROPERTY

Edwards Cinemas Residence Inn Marriott Bank of America Game Stop The Habit Burger Grill 24 Hour Fitness Target Islands Restaurant
Wood Ranch BBQ & Grill
Togo's
BJ's Restaurant
Brewhouse
Petco
Pavilions

Wells Fargo Bank Romano's Macaroni Grill Chipotle Hobby Lobby TJ Maxx Tilly's Panera Bread Payless
Fantastic Sams
GNC
Kohl's
Costco
Best Buy
Staples

Michaels
The Home Depot
Dick's Sporting Goods
Carl's Jr.
Pizza Hut
El Pollo Loco
Pepboys



## SITE PLAN





## FLOOR PLAN

## 1<sup>ST</sup> FLOOR



# FLOOR PLAN

## 2<sup>ND</sup> FLOOR



= Low Rise Walls



For more information, please contact:

#### **Don Yahn**

Executive Director +1 949 930 9251 don.yahn@cushwake.com CA Lic#00990928

#### **Brett Swartzbaugh**

Director +1 949 930 9217 brett