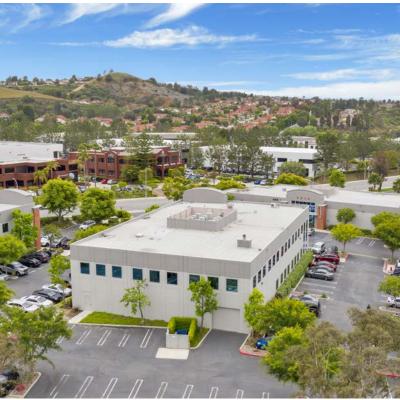

**ZONING**Commercial O-L

#### PROPERTY FEATURES

- » High image free standing flex building
- » Built in 1999
- » Ideal corporate headquarters facility
- » Extensive window line
- » Approximate 78 parking stalls
- » 22,102 total square feet
- » 19.143 SF total office area
  - 8,092 1st floor office area
  - 11,051 2nd floor office area
- » 2,959 SF warehouse area with approx. 14' ceiling height
- » Executive office with operable fireplace

- » 1 grade level door
- » 800 amps power
- » Fully sprinklered
- » Building top signage
- » Convenient access to the 91 Freeway and 241 Toll Road
- » Walking distance to <u>Anaheim</u> Hills Festival Shopping Center
  - 573,000 SF
  - Target, Petco, Pier One, many restaurants
- » Call to show
- » Available in 60 days



# PROPERTY PHOTOS - EXTERIOR







# PROPERTY PHOTOS - INTERIOR

















## AMENITIES NEAR PROPERTY

Edwards Cinemas Residence Inn Marriott Bank of America Game Stop The Habit Burger Grill 24 Hour Fitness Target Islands Restaurant
Wood Ranch BBQ & Grill
Togo's
BJ's Restaurant
Brewhouse
Petco
Pavilions

Wells Fargo Bank Romano's Macaroni Grill Chipotle Hobby Lobby TJ Maxx Tilly's Panera Bread Payless
Fantastic Sams
GNC
Kohl's
Costco
Best Buy
Staples

Michaels
The Home Depot
Dick's Sporting Goods
Carl's Jr.
Pizza Hut
El Pollo Loco
Pepboys



## SITE PLAN





## FLOOR PLAN

## 1<sup>ST</sup> FLOOR



# FLOOR PLAN

## 2<sup>ND</sup> FLOOR



= Low Rise Walls



For more information, please contact:

#### **Don Yahn**

Executive Director +1 949 930 9251 don.yahn@cushwake.com CA Lic#00990928

#### **Brett Swartzbaugh