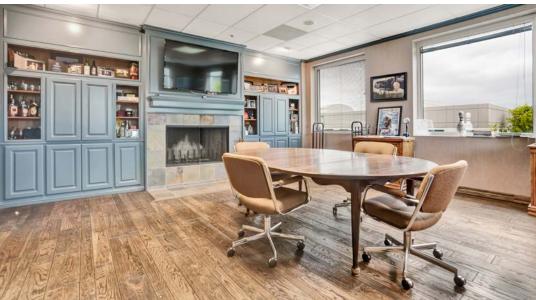

# PROPERTY PHOTOS - INTERIOR

#### PROPERTY FEATURES

- » High image free standing flex building
- » Built in 1999
- » Ideal corporate headquarters facility
- » Extensive window line
- » Approximate 78 parking stalls
- » 22,102 total square feet
- » 19.143 SF total office area
  - 8,092 1st floor office area
  - 11,051 2nd floor office area
- » 2,959 SF warehouse area with approx. 14' ceiling height
- » Executive office with operable fireplace