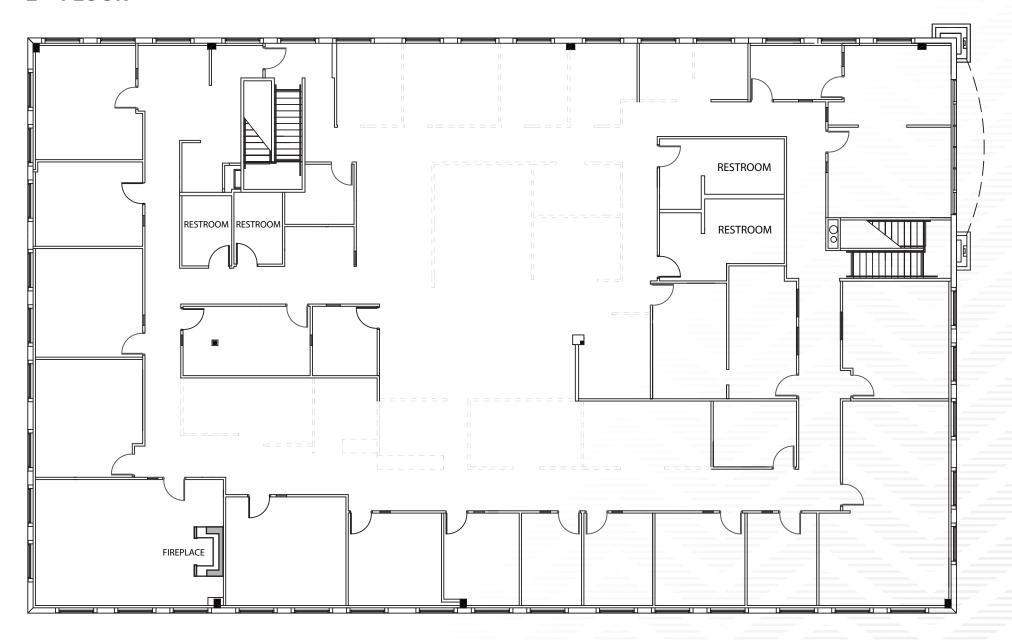

# FLOOR PLAN

## 2<sup>ND</sup> FLOOR

= Low Rise Walls

For more information, please contact:

#### PROPERTY FEATURES

- » High image free standing flex building
- » Built in 1999
- » Ideal corporate headquarters facility
- » Extensive window line
- » Approximate 78 parking stalls
- » 22,102 total square feet
- » 19.143 SF total office area
  - 8,092 1st floor office area
  - 11,051 2nd floor office area
- » 2,959 SF warehouse area with approx. 14' ceiling height
- » Executive office with operable fireplace