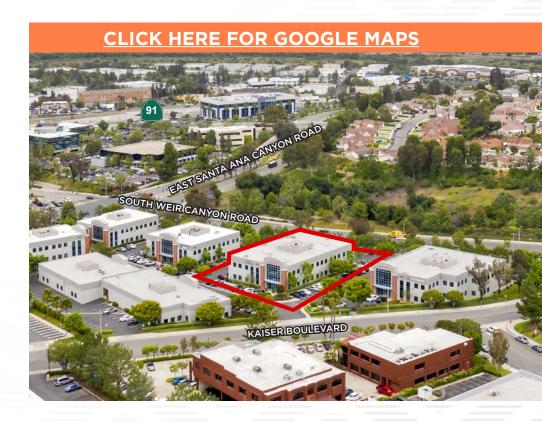

# **EAST KAISER BLVD.** ANAHEIM, CA SPECIALTY 8191 RESTAURANTS PREMIUM OFFICE/R&D FOR LEASE OR SALE CUSHMAN & WAKEFIELD High image free standing flex building | 22,102 SF | 2 story | 78 parking stalls

#### PROPERTY HIGHLIGHTS

**PROPERTY** 

Two story office/R&D building totaling 22,102 SF

**PARKING** 

78 parking stalls

LOT SIZE

**ZONING**Commercial O-L

#### PROPERTY FEATURES

- » High image free standing flex building
- » Built in 1999
- » Ideal corporate headquarters facility
- » Extensive window line
- » Approximate 78 parking stalls
- » 22,102 total square feet
- » 19.143 SF total office area
  - 8,092 1st floor office area
  - 11,051 2nd floor office area
- » 2,959 SF warehouse area with approx. 14' ceiling height
- » Executive office with operable fireplace

- » 1 grade level door
- » 800 amps power
- » Fully sprinklered
- » Building top signage
- » Convenient access to the 91 Freeway and 241 Toll Road
- » Walking distance to <u>Anaheim</u> Hills Festival Shopping Center
  - 573,000 SF
  - Target, Petco, Pier One, many restaurants
- » Call to show
- » Available in 60 days