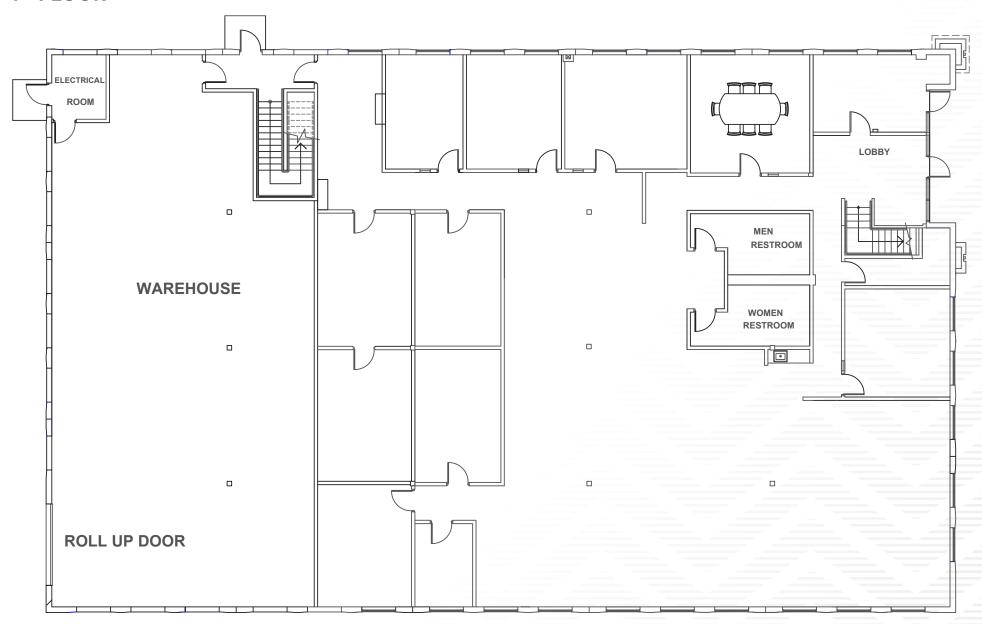

## FLOOR PLAN

## 1<sup>ST</sup> FLOOR

#### PROPERTY FEATURES

- » High image free standing flex building
- » Built in 1999
- » Ideal corporate headquarters facility
- » Extensive window line
- » Approximate 78 parking stalls
- » 22,102 total square feet
- » 19.143 SF total office area
  - 8,092 1st floor office area
  - 11,051 2nd floor office area
- » 2,959 SF warehouse area with approx. 14' ceiling height
- » Executive office with operable fireplace