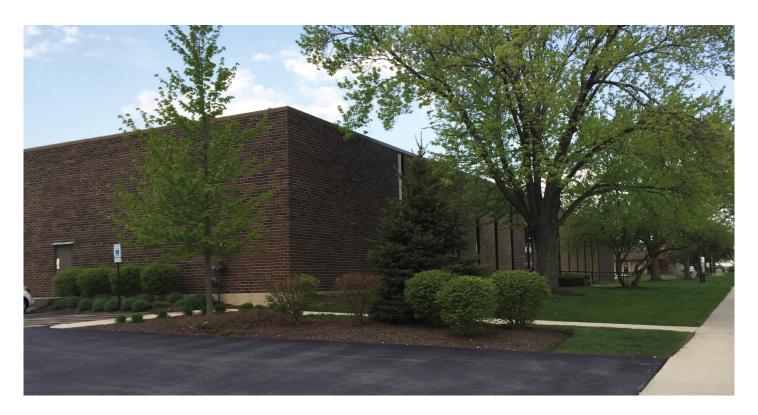

## **FACILITY**

- 31,191 SF building available
- 3.25 acre land site
- 2,700 SF office area
- 18' clear height
- 4 exterior docks
- 1 drive-in door
- 1000 amps @ 480 volts
- Wet sprinklers
- Masonry construction
- +/- 30 car spaces (expandable)
- 8 trailer spaces