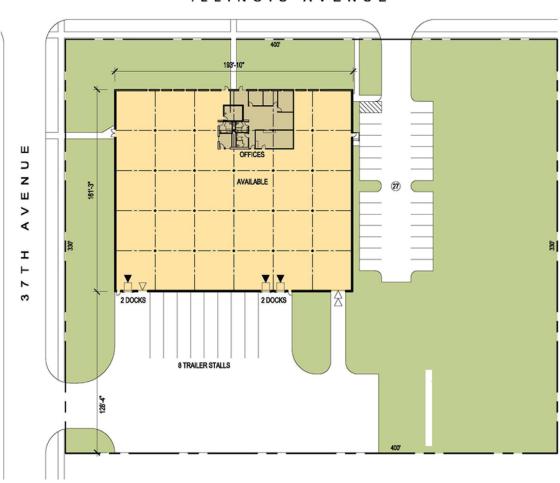

## **FACILITY**

- 31,191 SF building available
- 3.25 acre land site
- 2,700 SF office area
- 18' clear height
- 4 exterior docks
- 1 drive-in door
- 1000 amps @ 480 volts
- Wet sprinklers
- Masonry construction
- +/- 30 car spaces (expandable)
- 8 trailer spaces

### ILLINOIS AVENUE