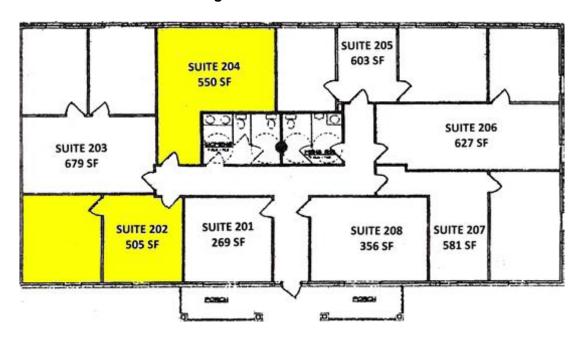

and Internet (plus janitorial for their Suite).

**MO. RENT:** Suite 202 - 505 SF \$1,050.00/month 2 offices

Suite 204 - 550 SF \$1,135.00/month 2 offices (French Doors)

For further information contact: Rich Muller