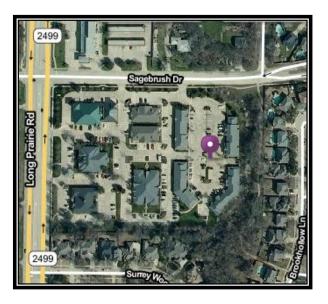

## Flower Mound, TX

**LOCATION:** 2609 Sagebrush Drive, Flower Mound, TX; located on SEQ of Long Prairie Rd.

(FM 2499) and Sagebrush Dr. (Lighted Intersection).

**EXPENSES:** Utilities, taxes and maintenance paid by Landlord!! Tenant only pays for telephone