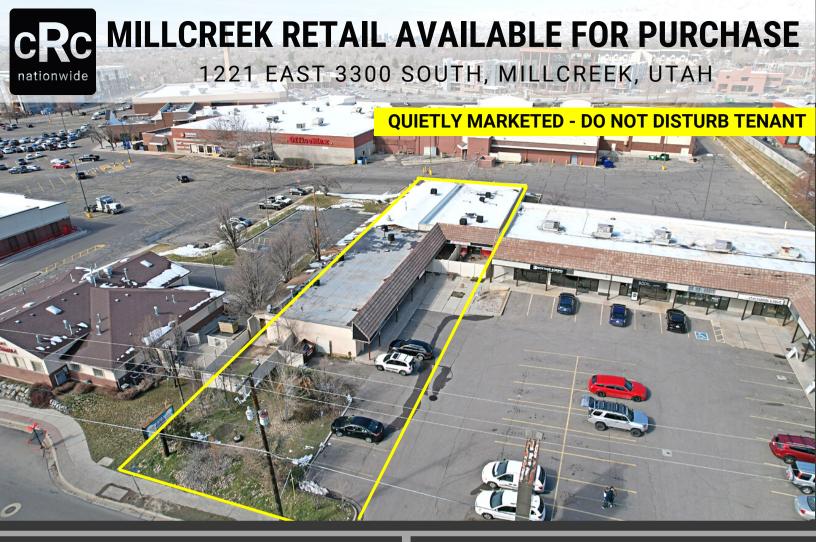

# MILLCREEK RETAIL AVAILABLE FOR PURCHASE

# 1221 EAST 3300 SOUTH, MILLCREEK, UTAH

This information is given with the understanding that all negotiations and/or real estate activity related to the property described above shall be conducted through this cRc Nationwide office. The information, while not guaranteed, was obtained from sources we believe to be reliable.

## **PROPERTY INFORMATION**

- 10,000 SF Retail Available
- Site Size: 0.48 Acres
- Zoning: C-3 (Regional Commercial)
- Pylon Signage Included
- Adjacent to Brickwood Plaza
- Direct Access from 3300 South
- Busy Area with High Traffic Counts
- Easy Access to I-15, I-80 & Highland Drive