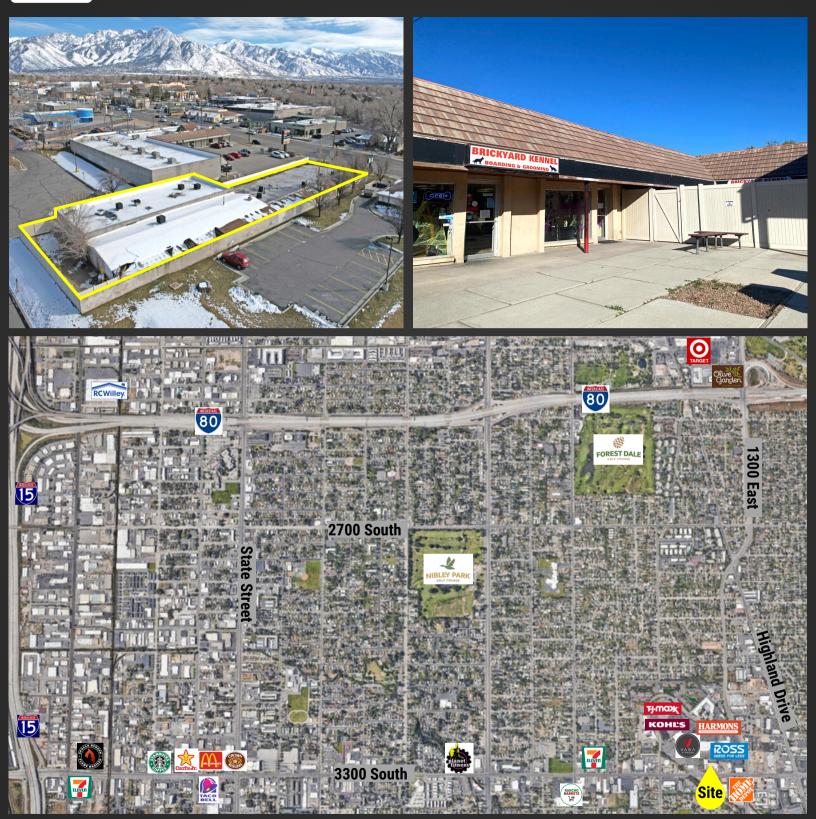

## **PROPERTY INFORMATION**

- 10,000 SF Retail Available
- Site Size: 0.48 Acres
- Zoning: C-3 (Regional Commercial)
- Pylon Signage Included
- Adjacent to Brickwood Plaza
- Direct Access from 3300 South
- Busy Area with High Traffic Counts
- Easy Access to I-15, I-80 & Highland Drive

#### **TRAFFIC COUNTS**

3300 South: 28,000 Annual Average Daily Traffic

1300 East: 21,000 Annual Average Daily Traffic