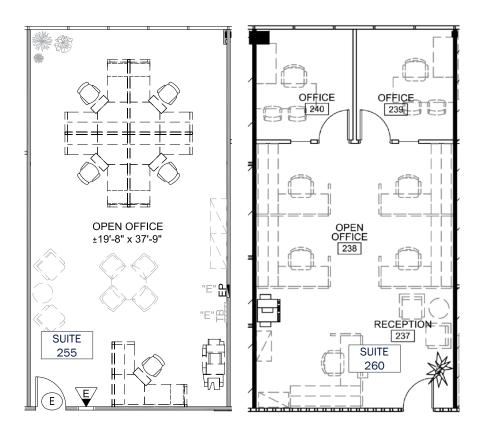

## 5962 La Place Court | Suite 255 | 927 RSF

Reception, open office and use of second floor shared kitchen.

## 5962 La Place Court | Suite 260 | 927 RSF

Reception, 2 private offices, open office and use of second floor shared kitchen.

Furniture shown for demonstration purposes only and is not included with the lease of the space. Tenant to verify dimensions and that space is equipped to fit their needs.