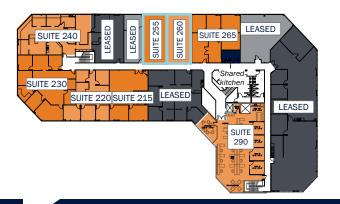

## 5962 La Place Court | Suite 255 | 927 RSF

Reception, open office and use of second floor shared kitchen.

## 5962 La Place Court | Suite 260 | 927 RSF

Reception, 2 private offices, open office and use of second floor shared kitchen.

Furniture shown for demonstration purposes only and is not included with the lease of the space. Tenant to verify dimensions and that space is equipped to fit their needs.

## 5962 La Place Court | Suite 265 | 1,668 RSF

Reception, 3 private offices, open office area, conference room.

Furniture shown for demonstration purposes only and is not included with the lease of the space. Tenant to verify dimensions and that space is equipped to fit their needs.