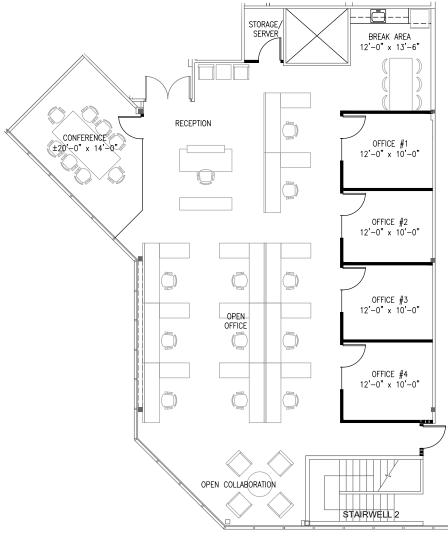

## 5962 La Place Court | Suite 290 | 3,022 RSF

NEW SPEC SUITE ~ Reception with double door entry off the second floor lobby, conference room, 4 private offices, open office area, open kitchen / break room, server / storage room.

Furniture shown for demonstration purposes only and is not included with the lease of the space. Tenant to verify dimensions and that space is equipped to fit their needs.