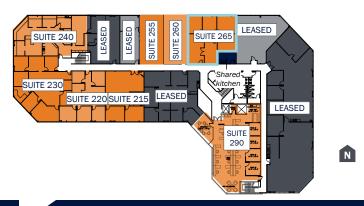

## 5962 La Place Court | Suite 265 | 1,668 RSF

Reception, 3 private offices, open office area, conference room.

Furniture shown for demonstration purposes only and is not included with the lease of the space. Tenant to verify dimensions and that space is equipped to fit their needs.