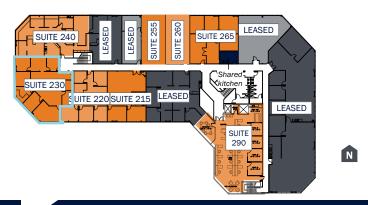

#### LEASE AVAILABILITY

Base Year Lease Rate: \$2.15/RSF + Electricity

| BLDG-SUITE   | SIZE (RSF) | AVAILABLE | CONDITION         |
|--------------|------------|-----------|-------------------|
| 5962-100     | 4,641 RSF  | Now       | BUILT-OUT         |
| 5962-130     | 3,582 RSF  | Now       | BUILT-OUT         |
| 5962-100/130 | 8,223 RSF  | Now       | BUILT-OUT         |
| 5962-170     | 2,353 RSF  | 60 days'  | WARM SHELL        |
| 5962-190     | 2,556 RSF  | Now       | BUILT-OUT         |
| 5962-215     | 1,509 RSF  | Now       | BUILT-OUT         |
| 5962-220     | 1,454 RSF  | Now       | BUILT-OUT         |
| 5962-215/220 | 2,963 RSF  | Now       | CONTIGUOUS OPTION |
| 5962-230     | 2,404 RSF  | Now       | BUILT-OUT         |
| 5962-240     | 2,147 SF   | Now       | BUILT-OUT         |
| 5962-255     | 927 RSF    | Now       | BUILT-OUT         |
| 5962-260     | 927 RSF    | Now       | BUILT-OUT         |
| 5962-265     | 1,668 RSF  | Now       | BUILT-OUT         |
| 5962-290     | 3,022 RSF  | Now       | SPEC SUITE        |