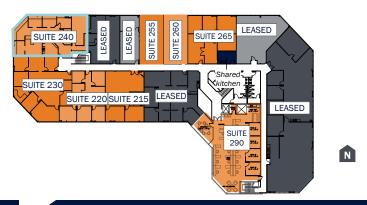

#### LEASE AVAILABILITY

Base Year Lease Rate: \$2.15/RSF + Electricity

| BLDG-SUITE   | SIZE (RSF) | AVAILABLE | CONDITION         |
|--------------|------------|-----------|-------------------|
| 5962-100     | 4,641 RSF  | Now       | BUILT-OUT         |
| 5962-130     | 3,582 RSF  | Now       | BUILT-OUT         |
| 5962-100/130 | 8,223 RSF  | Now       | BUILT-OUT         |
| 5962-170     | 2,353 RSF  | 60 days'  | WARM SHELL        |
| 5962-190     | 2,556 RSF  | Now       | BUILT-OUT         |
| 5962-215     | 1,509 RSF  | Now       | BUILT-OUT         |
| 5962-220     | 1,454 RSF  | Now       | BUILT-OUT         |
| 5962-215/220 | 2,963 RSF  | Now       | CONTIGUOUS OPTION |
| 5962-230     | 2,404 RSF  | Now       | BUILT-OUT         |
| 5962-240     | 2,147 SF   | Now       | BUILT-OUT         |
| 5962-255     | 927 RSF    | Now       | BUILT-OUT         |
| 5962-260     | 927 RSF    | Now       | BUILT-OUT         |
| 5962-265     | 1,668 RSF  | Now       | BUILT-OUT         |
| 5962-290     | 3,022 RSF  | Now       | SPEC SUITE        |