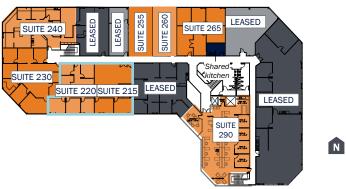

## 5962 La Place Court | Suite 215 | 1,509 RSF

Open office area, 4 private offices, conference room, and kitchen.

## 5962 La Place Court | Suite 220 | 1,787 RSF

Reception, 2 private offices, open office area, break room.

## 5962 La Place Court | Suite 215/220 | 2,963 RSF

Contiguous option, please contact listing broker for conceptual plan.

Furniture shown for demonstration purposes only and is not included with the lease of the space. Tenant to verify dimensions and that space is equipped to fit their needs.

## 5962 La Place Court | Suite 230 | 2,404 RSF

Reception with double-door entry, 2 private offices, conference room, open office area and break room.

Furniture shown for demonstration purposes only and is not included with the lease of the space. Tenant to verify dimensions and that space is equipped to fit their needs.

## 5962 La Place Court | Suite 240 | 2,147 RSF

Reception, 3 private offices, conference room, open office area and break room.

Tenant to verify dimensions and that space is equipped to fit their needs.

## 5962 La Place Court | Suite 255 | 927 RSF

Reception, open office and use of second floor shared kitchen.

## 5962 La Place Court | Suite 260 | 927 RSF

Reception, 2 private offices, open office and use of second floor shared kitchen.

Furniture shown for demonstration purposes only and is not included with the lease of the space. Tenant to verify dimensions and that space is equipped to fit their needs.

## 5962 La Place Court | Suite 265 | 1,668 RSF

Reception, 3 private offices, open office area, conference room.

Furniture shown for demonstration purposes only and is not included with the lease of the space. Tenant to verify dimensions and that space is equipped to fit their needs.

## 5962 La Place Court | Suite 290 | 3,022 RSF

NEW SPEC SUITE ~ Reception with double door entry off the second floor lobby, conference room, 4 private offices, open office area, open kitchen / break room, server / storage room.