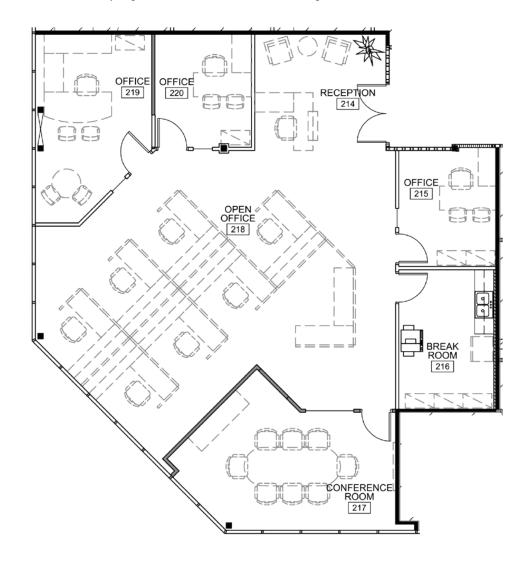

## 5962 La Place Court | Suite 220 | 1,787 RSF

Reception, 2 private offices, open office area, break room.

## 5962 La Place Court | Suite 215/220 | 2,963 RSF

Contiguous option, please contact listing broker for conceptual plan.

Furniture shown for demonstration purposes only and is not included with the lease of the space. Tenant to verify dimensions and that space is equipped to fit their needs.

## 5962 La Place Court | Suite 230 | 2,404 RSF

Reception with double-door entry, 2 private offices, conference room, open office area and break room.

Furniture shown for demonstration purposes only and is not included with the lease of the space. Tenant to verify dimensions and that space is equipped to fit their needs.

## 5962 La Place Court | Suite 240 | 2,147 RSF

Reception, 3 private offices, conference room, open office area and break room.

Tenant to verify dimensions and that space is equipped to fit their needs.

## 5962 La Place Court | Suite 255 | 927 RSF

Reception, open office and use of second floor shared kitchen.

## 5962 La Place Court | Suite 260 | 927 RSF

Reception, 2 private offices, open office and use of second floor shared kitchen.

Furniture shown for demonstration purposes only and is not included with the lease of the space. Tenant to verify dimensions and that space is equipped to fit their needs.

## 5962 La Place Court | Suite 265 | 1,668 RSF

Reception, 3 private offices, open office area, conference room.

Furniture shown for demonstration purposes only and is not included with the lease of the space. Tenant to verify dimensions and that space is equipped to fit their needs.

## 5962 La Place Court | Suite 290 | 3,022 RSF

NEW SPEC SUITE ~ Reception with double door entry off the second floor lobby, conference room, 4 private offices, open office area, open kitchen / break room, server / storage room.