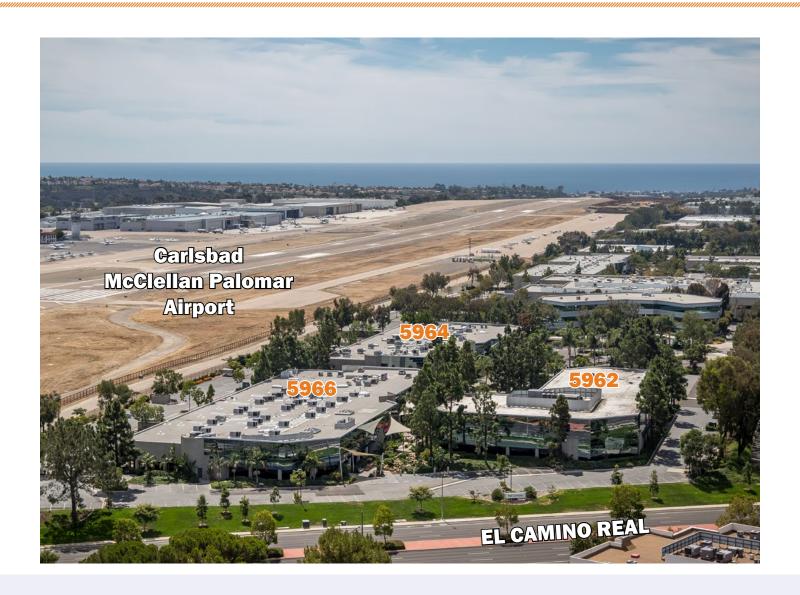

### Travel Distances

Downtown San Diego

34.4 MILES

Carlsbad Village 7.0 MILES

San Diego Intl' Airport

35.3 MILES

Carlsbad McClellan Regional Airport

2.I MILES

Interstate 5 3.4 MILES

Highway 78 4.9 MILES

Carlsbad Beach 4.0 MILES

#### • NEW! GAS DELIVERY AT WORK (PROVIDED BY BOOSTER)

- 169,968 square foot, three building project consisting of :
  - 46,833 SF, 2-story office building (5962 La Place Court)
  - 53,347 SF Flex / R&D building (5964 La Place Court)
  - 69,788 SF Flex / R&D building (5966 La Place Court)
- Base Year Lease Rate, plus electricity, includes 5 day per week janitorial service. (5962 La Place Court).
- 4.0/1,000 SF parking ratio.
- Multi-tenant office space & Corporate Headquarters / R&D / Tech+Creative Space / Life Science.
- Located within the prestigious Carlsbad Research Center.
- Adjacent to McClellan-Palomar Airport with easy access to I-5 via Palomar Airport Road & Cannon Road.
- Close proximity to retail, restaurants, fitness center, library and housing.
- The courtyard has been transformed into an Asian Fusion inspired botanical garden.
- Exterior kitchen/barbeque facilities.
- AT&T High-Speed Fiber Optic Connectivity.
- On-site cafe (www.campuscafeonline.com).
- Shower and locker facilities.
- 24 hour card key access system.
- Energy efficient.
- Shared kitchens for qualified suites in office building.
- New quality tenant improvements with additional tenant improvement dollars available for efficient, customized improvements.
- Building and monument signage available for tenant identity.
- Grade level loading (5966 La Place Court).
- Expansion flexibility within Ownership's Carlsbad portfolio.