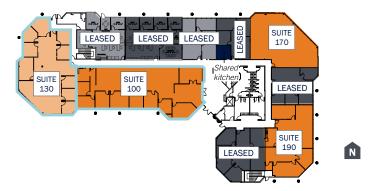

### 5962 La Place Court | Suite 100 | 4,641 RSF

Reception are with double door entry off the ground floor lobby, conference room, mail/copy room, kitchen, 6 private offices and open office area.

#### 5962 La Place Court | Suite 130 | 3,582 RSF

Reception, conference room, copy / mail room, kitchen, 8 private offices and open office area.

## 5962 La Place Court | Suite 100 & 130 | 8,224 RSF

Contiguous option, please contact listing broker for conceptual plan.

Tenant to verify dimensions and that space is equipped to fit their needs.

#### 5962 LA PLACE COURT | 1ST FLOOR

5962 La Place Court | Suite 170 | 2,353 RSF CONCEPTUAL PLAN ~ Currently in warm shell condition. Conceptual plan features reception area, 2 private offices, storage/ server room, conference room, open kitchen / break area.

#### 5962 La Place Court | Suite 190 | 2,556 RSF

Reception, 1 private office, conference room, storage, open office area and break room.