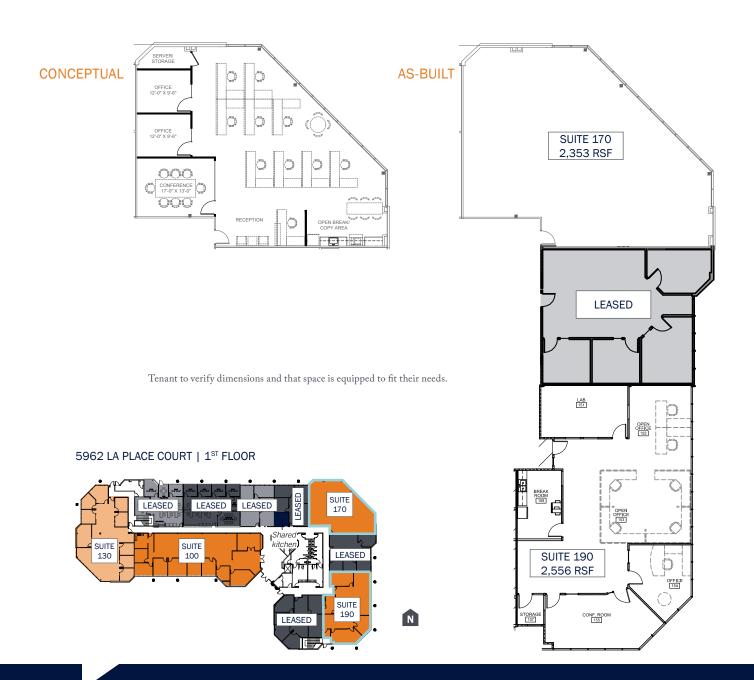

#### 5962 LA PLACE COURT | 1ST FLOOR

5962 La Place Court | Suite 170 | 2,353 RSF CONCEPTUAL PLAN ~ Currently in warm shell condition. Conceptual plan features reception area, 2 private offices, storage/ server room, conference room, open kitchen / break area.