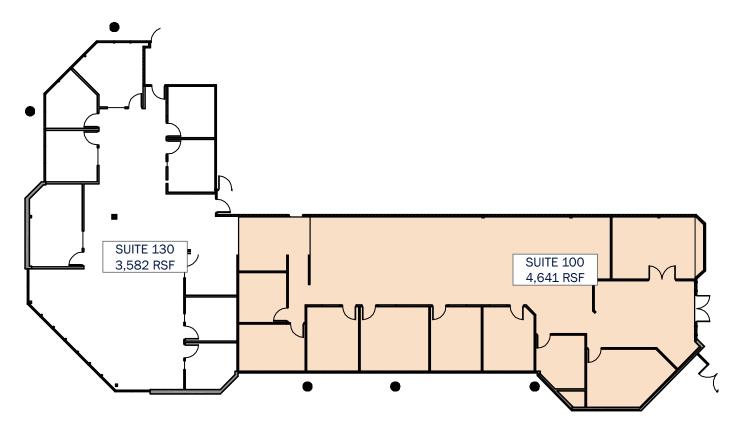

### 5962 La Place Court | Suite 100 | 4,641 RSF

Reception are with double door entry off the ground floor lobby, conference room, mail/copy room, kitchen, 6 private offices and open office area.

#### 5962 La Place Court | Suite 130 | 3,582 RSF

Reception, conference room, copy / mail room, kitchen, 8 private offices and open office area.

## 5962 La Place Court | Suite 100 & 130 | 8,224 RSF

Contiguous option, please contact listing broker for conceptual plan.

Tenant to verify dimensions and that space is equipped to fit their needs.