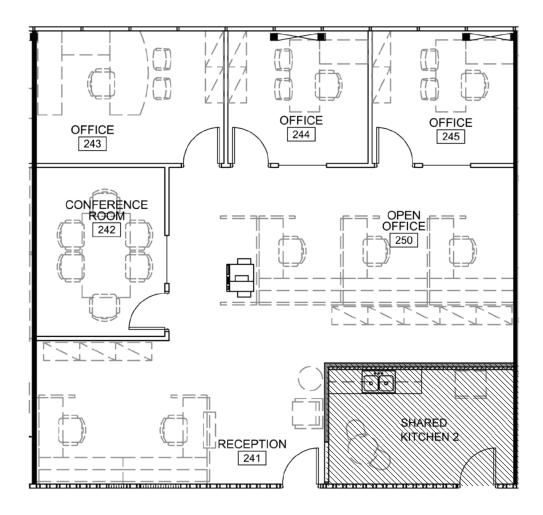

## 5962 La Place Court | Suite 240 | 2,147 RSF

Reception, 3 private offices, conference room, open office area and break room.

Tenant to verify dimensions and that space is equipped to fit their needs.