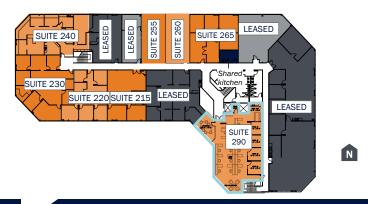

#### LEASE AVAILABILITY

Base Year Lease Rate: \$2.15/RSF + Electricity

| BLDG-SUITE   | SIZE (RSF) | AVAILABLE | CONDITION         |
|--------------|------------|-----------|-------------------|
| 5962-100     | 4,641 RSF  | Now       | BUILT-OUT         |
| 5962-130     | 3,582 RSF  | Now       | BUILT-OUT         |
| 5962-100/130 | 8,223 RSF  | Now       | BUILT-OUT         |
| 5962-170     | 2,353 RSF  | 60 days'  | WARM SHELL        |
| 5962-190     | 2,556 RSF  | Now       | BUILT-OUT         |
| 5962-215     | 1,509 RSF  | Now       | BUILT-OUT         |
| 5962-220     | 1,454 RSF  | Now       | BUILT-OUT         |
| 5962-215/220 | 2,963 RSF  | Now       | CONTIGUOUS OPTION |
| 5962-230     | 2,404 RSF  | Now       | BUILT-OUT         |
| 5962-240     | 2,147 SF   | Now       | BUILT-OUT         |
| 5962-255     | 927 RSF    | Now       | BUILT-OUT         |
| 5962-260     | 927 RSF    | Now       | BUILT-OUT         |
| 5962-265     | 1,668 RSF  | Now       | BUILT-OUT         |
| 5962-290     | 3,022 RSF  | Now       | SPEC SUITE        |