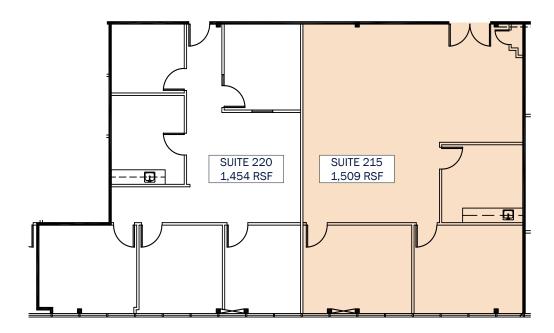

## 5962 La Place Court | Suite 215 | 1,509 RSF

Open office area, 4 private offices, conference room, and kitchen.

## 5962 La Place Court | Suite 220 | 1,787 RSF

Reception, 2 private offices, open office area, break room.

## 5962 La Place Court | Suite 215/220 | 2,963 RSF

Contiguous option, please contact listing broker for conceptual plan.

Furniture shown for demonstration purposes only and is not included with the lease of the space. Tenant to verify dimensions and that space is equipped to fit their needs.