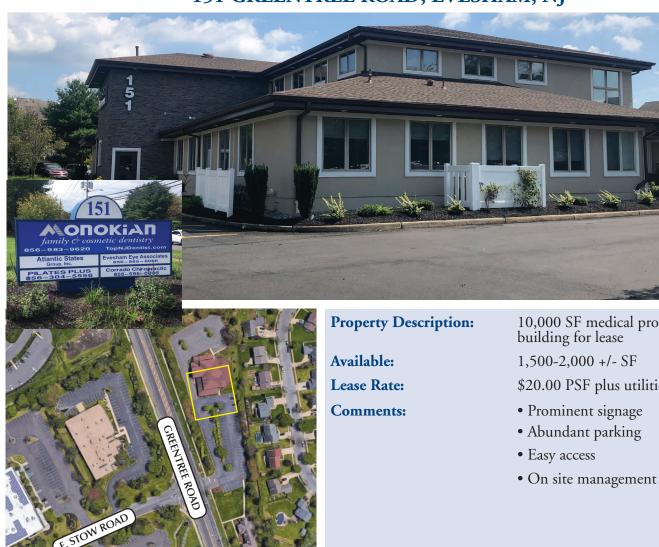

## 151 GREENTREE ROAD, EVESHAM, NJ

10,000 SF medical professional

1,500-2,000 +/- SF

\$20.00 PSF plus utilities

Brett Davidoff (ext. 27) bdavidoff@rosecommercial.com (856) 985-9522

Rose Commercial Real Estate is a full service commercial real estate firm, specializing in all facets of the industry - representing buyers and sellers, landlords and tenants as well as investors both big and small. Key to our growth is experience combined with in depth understanding of the South Jersey real estate market. But that alone is only a part of the comprehensive service we provide clients. With our unique CIRCLES FOR SUCCESS and start-to-finish commitment, we make things happen.