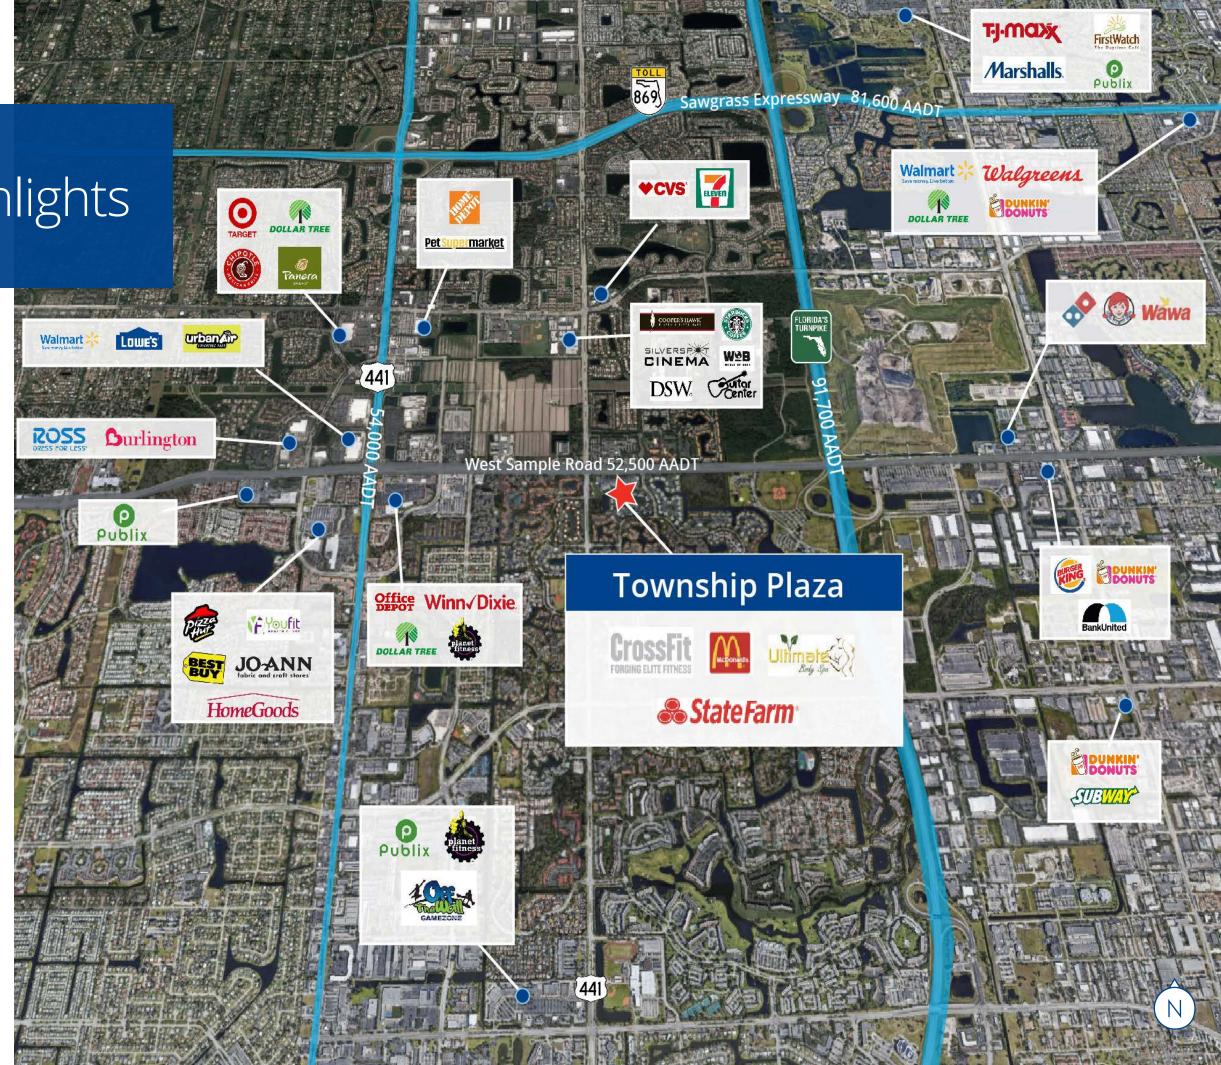

# Property Highlights

Fully renovated mixed-use property ideal for restaurants and medical uses. Centrally located in Coconut Creek with convenient access from Coral Springs, Pompano Beach and Margate.

- Flexible lease terms aggressive landlord ready to make deals!
- Move-in ready or customizable space options available
- · Covered / shaded walkways ideal for outdoor seating
- Close proximity to North Broward Hospital and Northwest Medical Center
- Tremendous visibility with exposure to over 50,000 vehicles per day on Sample Road
- Minutes from Florida Turnpike and Sawgrass Expressway
- Abundant and convenient street level parking 5:64:1,000
- Dense population: > 124,000 resident within 3 miles
- High Incomes: > \$77,000

## Location Highlights

#### Demographics (3 Miles)

121,051

2021 Average Household Income \$81,489

Proximity to Highway FL Turnpike - 1 mi Sawgrass Expwy - < 2 mi

2021 Median 000 Age 41