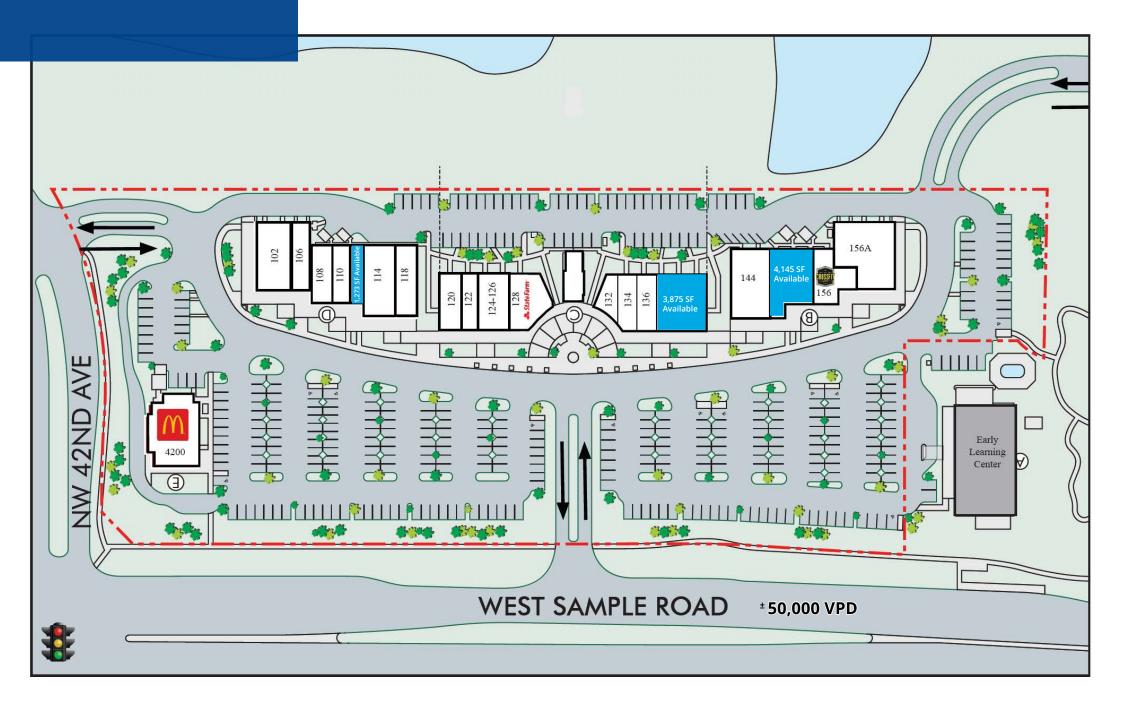

## Available Space

### ±1,273 SF - 4,145 SF Ground Floor Retail Available

| 102 Convenience Store    | 3,270 SF |
|--------------------------|----------|
| 106 Premier Martial Arts | 1,488 SF |
| 108 Wow Salon            | 1,320 SF |
| 110 Nail Salon           | 1,249 SF |
| 112 Available            | 1,273 SF |
| 114 Chiropractor         | 2,159 SF |
| 118 Dentist              | 1,694 SF |
| 120 Ultimate Body Spa    | 1,355 SF |
| 122 Pediatrician         | 1,260 SF |
| 126 Christian Ministries | 2,520 SF |
| 128 State Farm           | 2,090 SF |
| 132 IMC Realty           | 842 SF   |
| 134 Wilken Insurance     | 1,254 SF |
| 136 1 Exam Prep          | 1,251 SF |
| 138-142 Available        | 3,875 SF |
| 144 FireGrills           | 3,270 SF |
| 148-152 Available        | 4,145 SF |
| 154 Township Optical     | 1,784 SF |
| 156 Crossfit LPF         | 4,270 SF |
|                          |          |