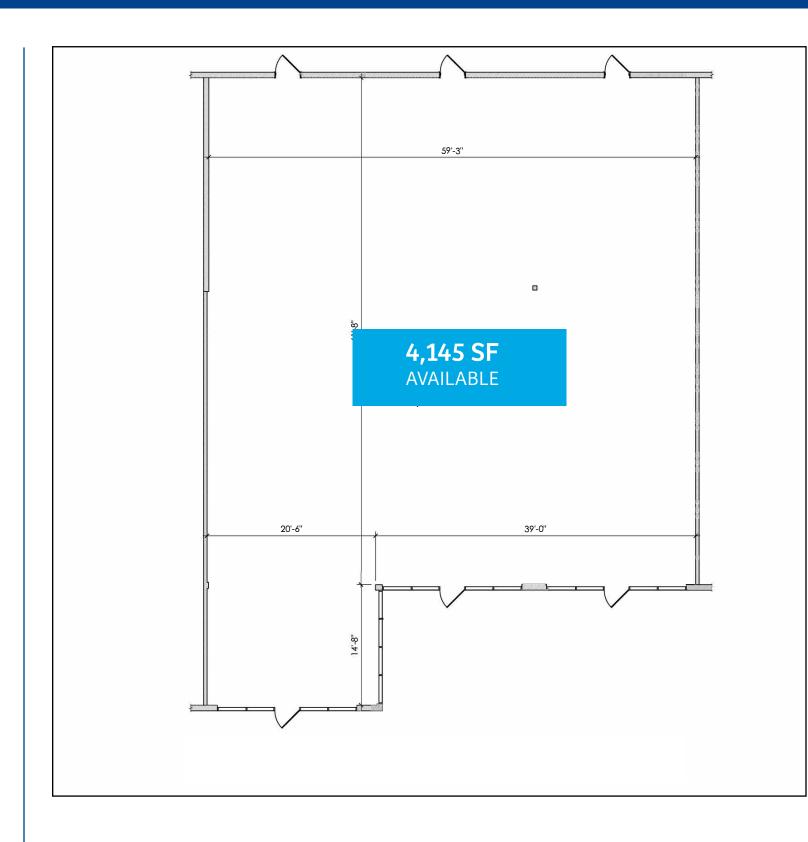

## Available Space

### ±1,273 SF - 4,145 SF Ground Floor Retail Available

| 102 Convenience Store    | 3,270 SF |
|--------------------------|----------|
| 106 Premier Martial Arts | 1,488 SF |
| 108 Wow Salon            | 1,320 SF |
| 110 Nail Salon           | 1,249 SF |
| 112 Available            | 1,273 SF |
| 114 Chiropractor         | 2,159 SF |
| 118 Dentist              | 1,694 SF |
| 120 Ultimate Body Spa    | 1,355 SF |
| 122 Pediatrician         | 1,260 SF |
| 126 Christian Ministries | 2,520 SF |
| 128 State Farm           | 2,090 SF |
| 132 IMC Realty           | 842 SF   |
| 134 Wilken Insurance     | 1,254 SF |
| 136 1 Exam Prep          | 1,251 SF |
| 138-142 Available        | 3,875 SF |
| 144 FireGrills           | 3,270 SF |
| 148-152 Available        | 4,145 SF |
| 154 Township Optical     | 1,784 SF |
| 156 Crossfit LPF         | 4,270 SF |
|                          |          |

## Available Space - Unit 148 - 152