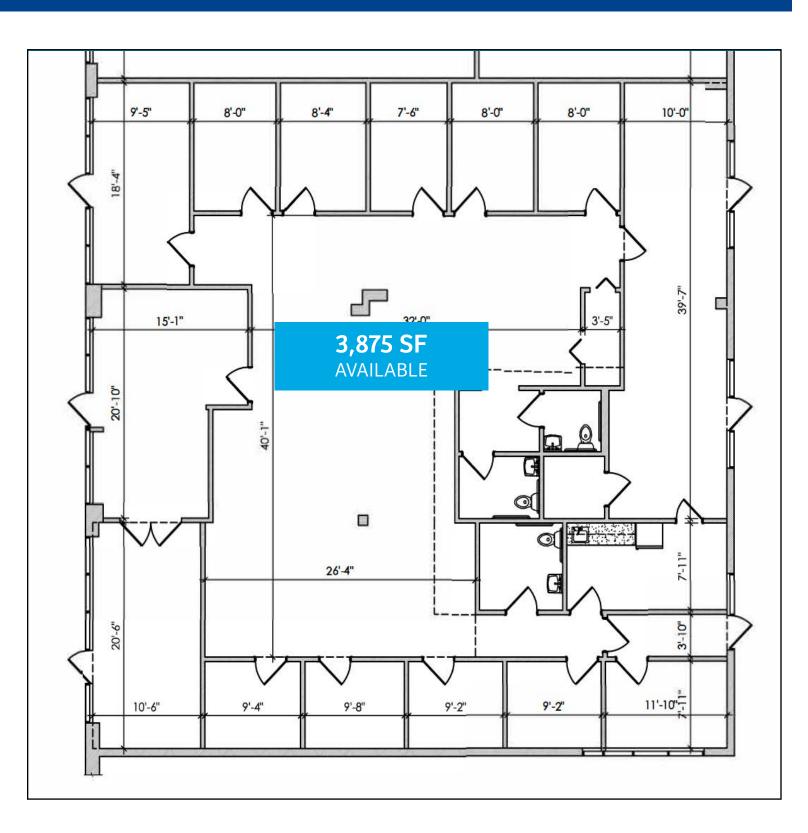

## Available Space

### ±1,273 SF - 4,145 SF Ground Floor Retail Available

| 102 Convenience Store    | 3,270 SF |
|--------------------------|----------|
| 106 Premier Martial Arts | 1,488 SF |
| 108 Wow Salon            | 1,320 SF |
| 110 Nail Salon           | 1,249 SF |
| 112 Available            | 1,273 SF |
| 114 Chiropractor         | 2,159 SF |
| 118 Dentist              | 1,694 SF |
| 120 Ultimate Body Spa    | 1,355 SF |
| 122 Pediatrician         | 1,260 SF |
| 126 Christian Ministries | 2,520 SF |
| 128 State Farm           | 2,090 SF |
| 132 IMC Realty           | 842 SF   |
| 134 Wilken Insurance     | 1,254 SF |
| 136 1 Exam Prep          | 1,251 SF |
| 138-142 Available        | 3,875 SF |
| 144 FireGrills           | 3,270 SF |
| 148-152 Available        | 4,145 SF |
| 154 Township Optical     | 1,784 SF |
| 156 Crossfit LPF         | 4,270 SF |
|                          |          |

## Available Space - Unit 138 -142