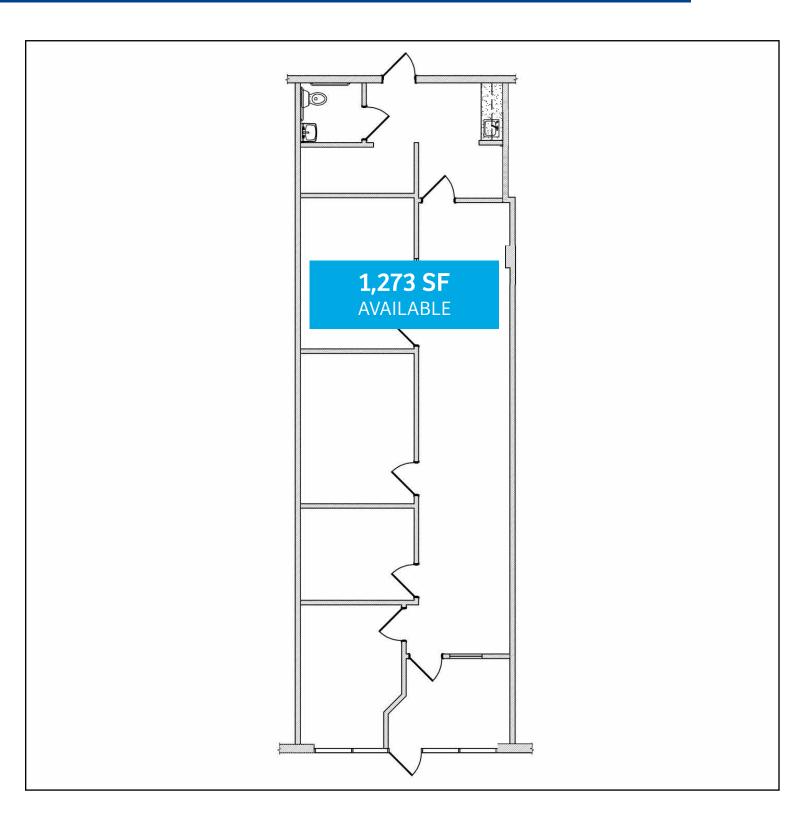

----|
| 106 Premier Martial Arts | 1,488 SF |
| 108 Wow Salon            | 1,320 SF |
| 110 Nail Salon           | 1,249 SF |
| 112 Available            | 1,273 SF |
| 114 Chiropractor         | 2,159 SF |
| 118 Dentist              | 1,694 SF |
| 120 Ultimate Body Spa    | 1,355 SF |
| 122 Pediatrician         | 1,260 SF |
| 126 Christian Ministries | 2,520 SF |
| 128 State Farm           | 2,090 SF |
| 132 IMC Realty           | 842 SF   |
| 134 Wilken Insurance     | 1,254 SF |
| 136 1 Exam Prep          | 1,251 SF |
| 138-142 Available        | 3,875 SF |
| 144 FireGrills           | 3,270 SF |
| 148-152 Available        | 4,145 SF |
| 154 Township Optical     | 1,784 SF |
| 156 Crossfit LPF         | 4,270 SF |
|                          |          |



## Available Space - Unit 112





## Available Space - Unit 138 -142







## Available Space - Unit 148 - 152









#### Sabrina Stimming

Executive Managing Director Colliers International +1 305 779 3157 sabrina.stimming@colliers.com

#### **Ariel Davis**

Senior Director Colliers International +1 305 779 3152 ariel.davis@colliers.com

This document has been prepared by Colliers International for advertising and general information only. Colliers International makes no guarantees, representations or warranties of any kind, expressed or implied, regarding the information including, but not limited to, warranties of content, accuracy and reliability. Any interested party should undertake their own inquiries as to the accuracy of the information. Colliers International excludes unequivocally all inferred or implied