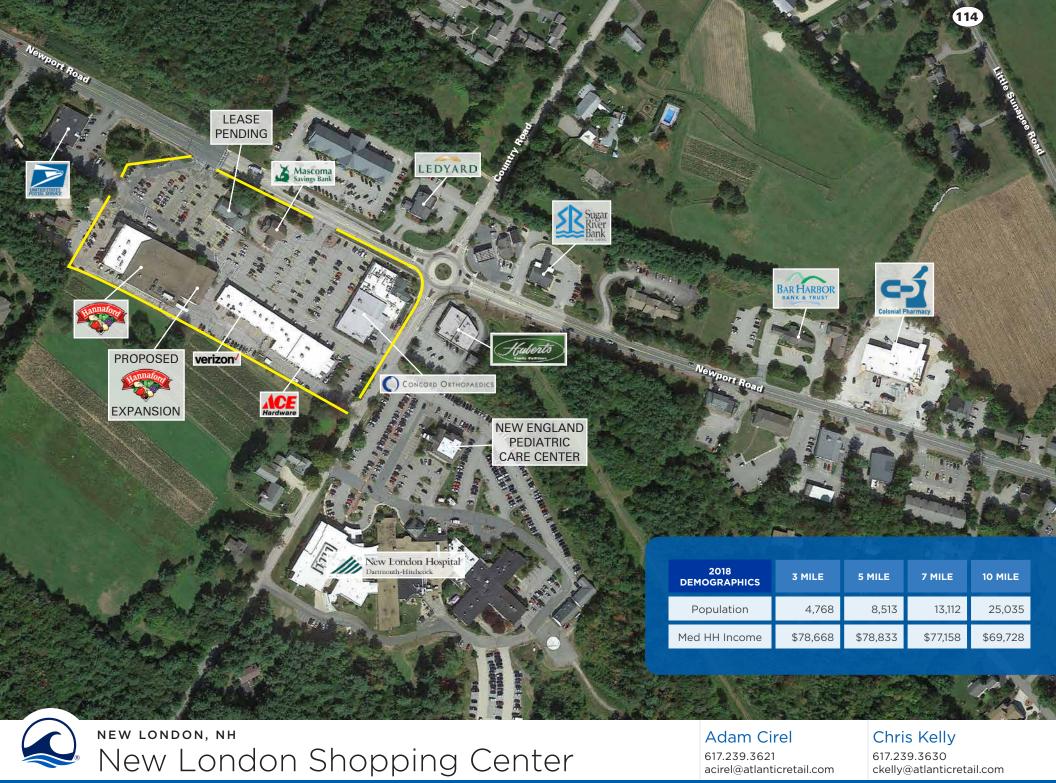

## New London Shopping Center

SITE

CONCORD ORTHOPAEDICS

TIL

EDYARD

AR HARBO

w London Hospital

Newport Road

**〔11**〕

EXIT 12

103A

- Co-Tenants: Hannaford, NH Liquor & Wine Outlet, Ace Hardware, Concord Orthopaedics, and Verizon Wireless
- Up to 10,000 SF
- Adjacent to New London Hospital
- Within 1.5 miles of Colby Sawyer College (1,415 students)

ATLANTA

SITE AERIAL

© ATLANTIC RETAIL 2020

ATLANTICRETAIL.COM

ATLANTICRETAIL.COM

SITE PLAN

Adam Cirel 617.239.3621 acirel@atlanticretail.com Chris Kelly 617.239.3630 ckelly@atlanticretail.com

SITE PHOTO