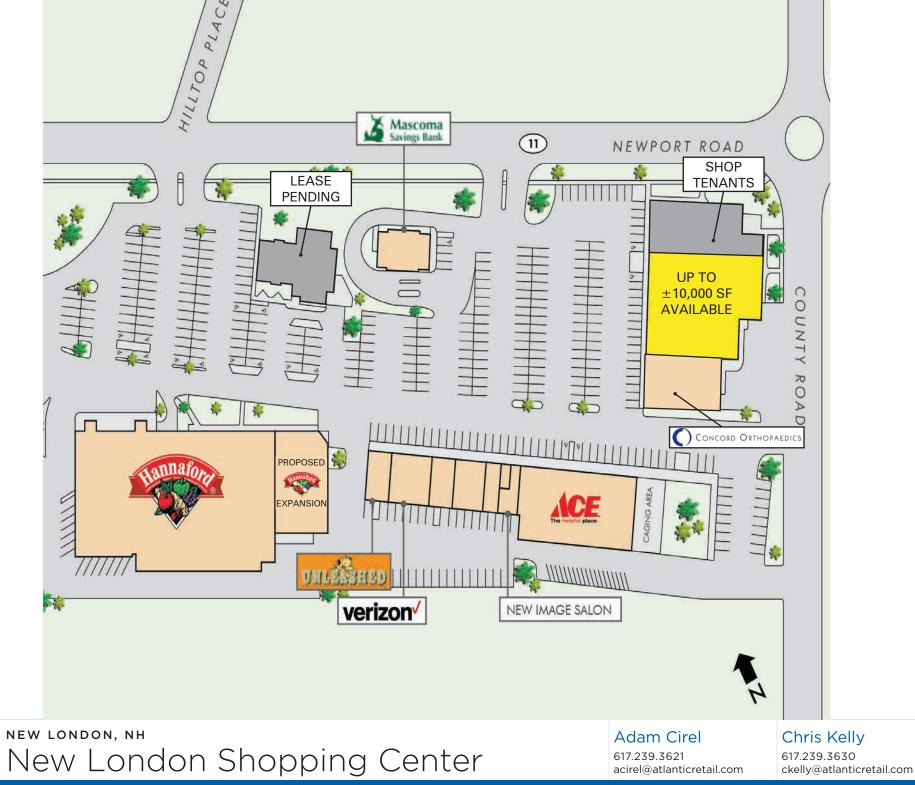

**〔11**〕

EXIT 12

103A

- Co-Tenants: Hannaford, NH Liquor & Wine Outlet, Ace Hardware, Concord Orthopaedics, and Verizon Wireless
- Up to 10,000 SF
- Adjacent to New London Hospital
- Within 1.5 miles of Colby Sawyer College (1,415 students)

ATLANTA

SITE AERIAL

© ATLANTIC RETAIL 2020

ATLANTICRETAIL.COM

ATLANTICRETAIL.COM

SITE PLAN

Adam Cirel 617.239.3621 acirel@atlanticretail.com Chris Kelly 617.239.3630 ckelly@atlanticretail.com

SITE PHOTO