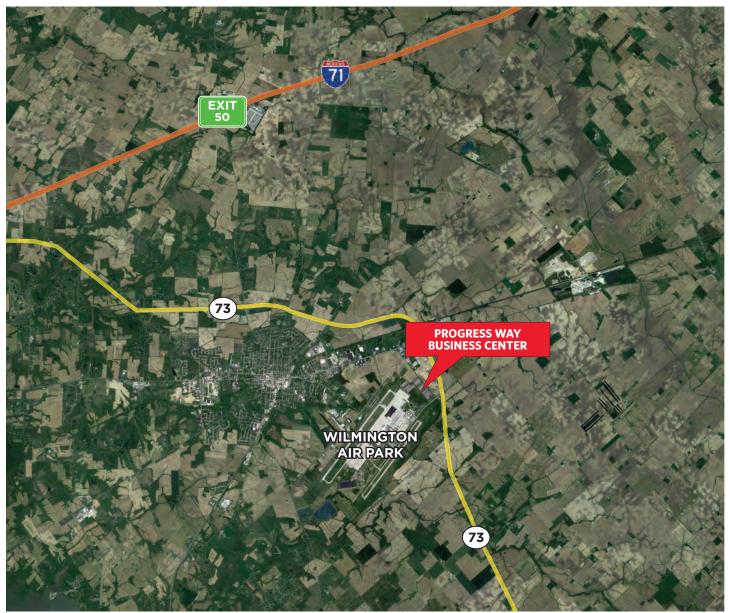

## **BUILDING 7: 3418-3448 PROGRESS WAY**

| Bldg | Suite | Avail<br>SF | Office SF | Whse SF | Docks | Drive-ins | Lease Rate | Op.<br>Exp. |
|------|-------|-------------|-----------|---------|-------|-----------|------------|-------------|
| 7    | 3448  | 57,600      | 0         | 57,600  | 8     | 1         | \$3.85     | \$1.15      |