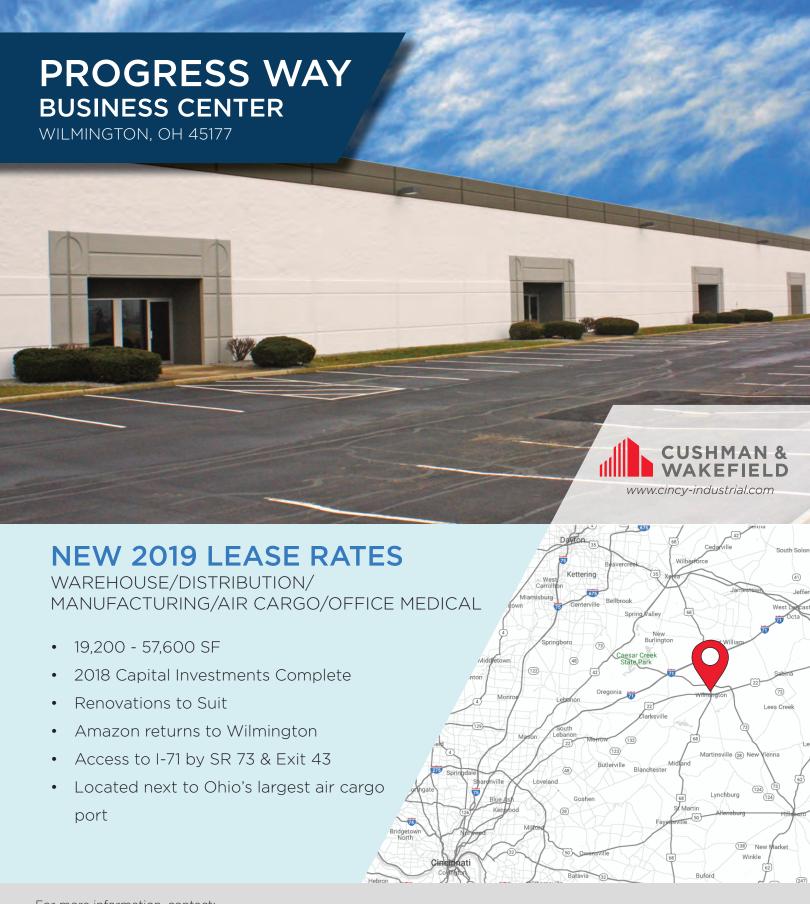

## **BUILDING 2: 1175 - 1275 AIRPORT ROAD**

| Bldg | Suite | Avail<br>SF | Office SF | Whse SF | Docks | Drive-ins | Lease Rate | Op.<br>Exp. |
|------|-------|-------------|-----------|---------|-------|-----------|------------|-------------|
| 2    | 1275  | 19,200      | 13,100    | 6,100   | 1     | 1         | \$7.95     | \$1.15      |

\*Operating Expenses include Tenant Gas & Water

MEDICAL/OFFICE SPACE