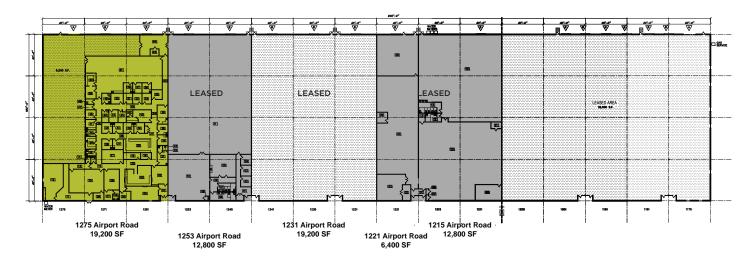

## **BUILDING 2: 1175 - 1275 AIRPORT ROAD**

| Bldg | Suite | Avail<br>SF | Office SF | Whse SF | Docks | Drive-ins | Lease Rate | Op.<br>Exp. |
|------|-------|-------------|-----------|---------|-------|-----------|------------|-------------|
| 2    | 1275  | 19,200      | 13,100    | 6,100   | 1     | 1         | \$7.95     | \$1.15      |

## **BUILDING 7: 3418-3448 PROGRESS WAY**

| Bldg | Suite | Avail<br>SF | Office SF | Whse SF | Docks | Drive-ins | Lease Rate | Op.<br>Exp. |
|------|-------|-------------|-----------|---------|-------|-----------|------------|-------------|
| 7    | 3448  | 57,600      | 0         | 57,600  | 8     | 1         | \$3.85     | \$1.15      |