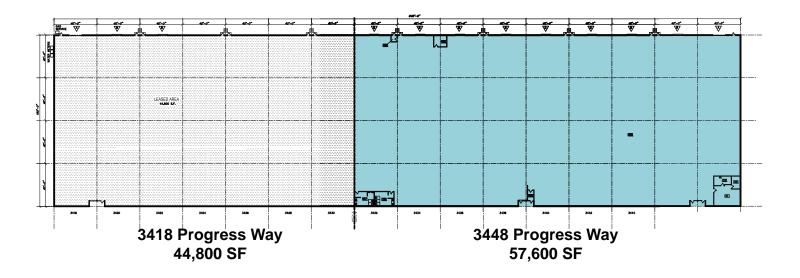

## **BUILDING 7: 3418-3448 PROGRESS WAY**

| Bldg | Suite | Avail<br>SF | Office SF | Whse SF | Docks | Drive-ins | Lease Rate | Op.<br>Exp. |
|------|-------|-------------|-----------|---------|-------|-----------|------------|-------------|
| 7    | 3448  | 57,600      | 0         | 57,600  | 8     | 1         | \$3.85     | \$1.15      |

<sup>\*</sup>Operating Expenses include Tenant Gas & Water