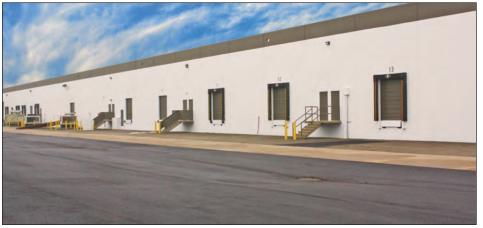

## **BUILDING 7: 3418-3448 PROGRESS WAY**

| Bldg | Suite | Avail<br>SF | Office SF | Whse SF | Docks | Drive-ins | Lease Rate | Op.<br>Exp. |
|------|-------|-------------|-----------|---------|-------|-----------|------------|-------------|
| 7    | 3448  | 57,600      | 0         | 57,600  | 8     | 1         | \$3.85     | \$1.15      |