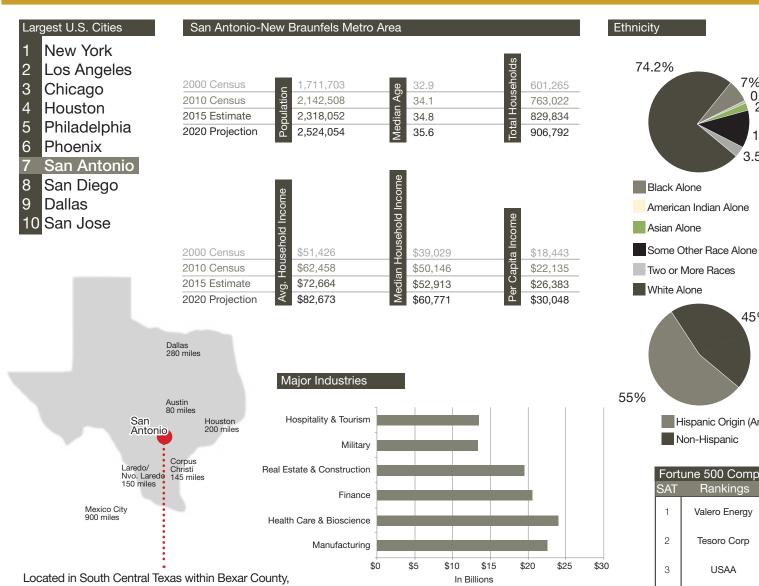

### San Antonio Overview

7%

0.8%

12%

3.5%

45%

Hispanic Origin (Any Race)

Fortune 500 Companies

Valero Energy

Tesoro Corp

USAA

CST Brands. Inc

iHeart Media

NuStar Energy

Rankings

13

77

122

277

429

741

Non-Hispanic

SAT

2

3

4

5

American Indian Alone

2.3%

210 524 4000

Brian D. Harris, CCIM

Direct Line 210 524 1314

San Antonio occupies approximately 504 square miles.

Situated about 140 miles north of the Gulf of Mexico where the Gulf Coastal Plain and Texas Hill Country

meet.