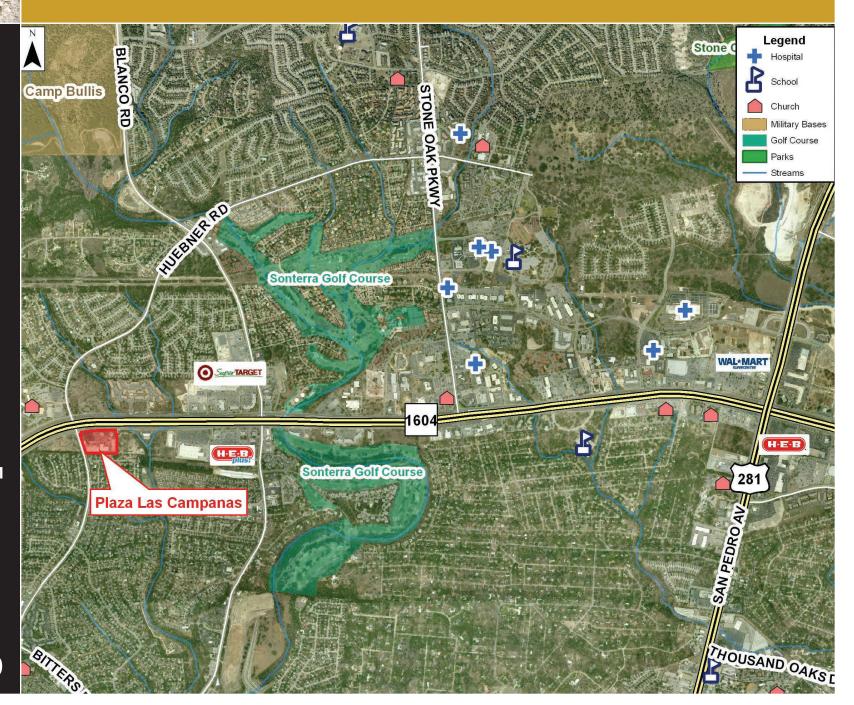

### **Aerial Map**

Brian D. Harris, CCIM President, Partner Direct Line 210 524 1314 bharris@reocsanantonio.com

Kimberly S. Gatley Senior Vice President Direct Line 210 524 1314 kgatley@reocsanantonio.com

### Stone Oak Area Overview

- Situated in the rolling plains of the Texas Hill Country in the northern suburbs of San Antonio
- With a residential concentration of more than fifty subdivisions, Stone Oak is a vibrant, fully self-sustaining community which serves as the centerpiece of the sprawling Far North sector
- The Far North Central submarket was recently ranked #9 among the nation's Top 10 Busiest Multi-Family Submarkets, according to Property Management Insider
- Considered to be one of the most upscale and desirable areas of San Antonio featuring master-planned communities like Sonterra and Stone Oak as well as other affluent neighborhoods
- Known for having some of the top schools and largest mega-churches in San Antonio
- Conveniently located near the crossroads of Loop 1604 & US 281 just minutes away from The University of Texas at San Antonio,
   South Texas Medical Center and Stone Oak Medical Center
- Served by a maturing medical hub anchored by North Central Baptist Hospital and Stone Oak Methodist Hospital
- The northern rim of Loop 1604, sometimes referred to as the "Energy Corridor" is anchored by Tesoro Headquarters, NuStar Energy Headquarters, Valero Headquarters, EOG Resources Regional Headquarters, Schlumberger, and other oil & gas companies
- Other major area employers include Clear Channel Media/iHeart Radio, CST Brands and Chase Bank Operations
- Nearby retail centers offer a wide selection of full-service and quick-service restaurants, shopping, services and other amenities
- Area recreational facilities include the newly opened Top Golf along with Six Flags Fiesta Texas, Sonterra Country Club, Lifetime Fitness, Gold's Gym, LA Fitness and more
- JW Marriot San Antonio Hill Country Resort, La Cantera Hill Country Resort and Eilan Hotel Resort and Spa
- As of the fall semester 2015, there were more than 28,787 students enrolled at nearby UTSA
- REOC San Antonio tracks more than 5.3 million square feet of retail lease space in the Far North sector along with nearly 3.1 million square feet of multi-tenant office lease space in addition to roughly 1.2 million square feet of medical-only office space.