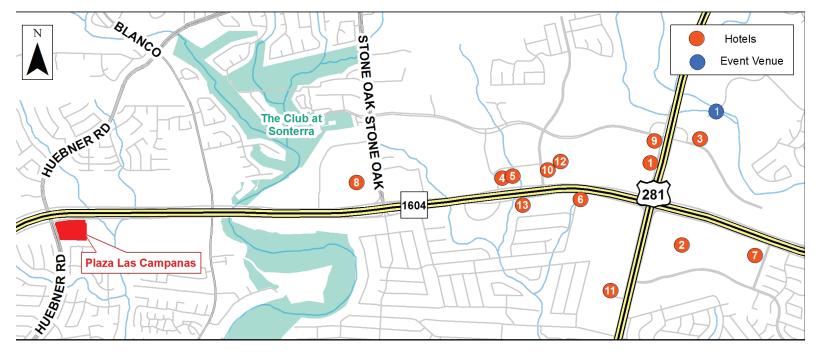

### Area Restaurants

### 7. COVER 3

### Wildfish Seafood Grille

- Whataburger
- 10. The Meltina Pot
- 11. Bush's Chicken
- 12. El Bucanero
- 13. Pizza Hut
- Longhorn Cafe
- 15. El Jalisco Grill & Cantina
- 16. Subwav
- 17. McDonald's
- Popeves Louisiana Kitchen
- 19. Jim's Restaurant
- 20. Taco Cabana
- 21. Delice Chocolatier & Patisserie
- 22. Houlihan's

Costa Pacifica

- Eggspectation
- MOD Pizza

### J-Prime Steakhouse

- Applebee's
- Pasha Mediterranean Grill
- Panera Bread

### Aldino at The Vineyard

Chipotle

### Stone Werks Big Rock

- Sushishima Japanese
- Demo's Greek Food
- Wendv's
- Sake Cafe
- El Taco Grill
- Quarters Japanese & Korean
- Heavenly Pho Vietnamese
- Chick-fil-A
- Lubv's
- 43. Wahkee Chinese Seafood Restaurant

- Michin Grill Kitchen & Tequila Bar
- Zoës Kitchen
- Tarka Indian Kitchen

### Chama Gaúcha Brazilian Steakhouse

- Buffalo Wings & Rings
- Sushi Zushi
- Mellow Mushroom
- River City Seafood & Grill

### Kirby's Steakhouse

- Mickey Mantle's Steakhouse
- Toro Kitchen + Bar
- Halo Lounge and Club
- 56. Taipei
- Luciano Neighborhood
  - Pizzeria
- Delicious Tamales 58.
- Cool Cafe
- Sonic
- Firehouse Subs
- Izakava Nin
- Le Peep Cafe
- Little Caesar's

- India Taj Palace Restaurant
- 3 Amigos

65.

- Royal Pizza
- Clear Springs Cafe
- Kumori Sushi & Teppanyaki
- Little Woodrow's
- 71. First Watch Sonterra
- The Draft Station at Sonterra
- Auden's Kitchen
- WOW Cafe Gorditas Doña Tota
- 76. Hoppy Monk
- Smoothie King
- Brick House Tavern & Tap
- Krispy Kreme
- Jason's Deli
- Hon machi
- Five Guys Burgers & Fries
- Chuck E Cheese
- Perico's
- Las Palapas
- Cake Art
- Pho Nguyen Restaurant
- Buffalo Wild Wings

- 89. Main Event
- Sam's Boat
- Genahis Grill
- Schlotzsky's
- Taco Bell/KFC
- Laguna Madre
- Tequila Mexican Grill
- Bill Miller
- China Harbor
- Red Lobster
- 100. Chili's
- 101. Chuy's
- 102. La Madeleine
- 103. Fonda Argentina
- 104. Zio's
- 105. Fish City Grill
- 106. Red Robin
- 107. Pei Wei

### Area Hotels & Resorts

- Best Western Hill Country Suites
- Comfort Suites
- Courtyard Marriott
- Drury Inn & Suites
- Drury Plaza Hotel
- Fairfield Inn & Suites
- Hampton Inn
- Homewood Suites
- 9. Hyatt Place
- 10. La Quinta Inn & Suites
- 11. Quality Inn & Suites
- 12. Residence Inn Marriott
- 13. Staybridge Suites
- Noah's Event Venue

Route from Brasserie Pavil to the Westin La Cantera Resort: 10 minutes or 6.87 miles.

Route from Brasserie Pavil to the JW Marriott Resort: 17 minutes or 9.85 miles.

kgatley@reocsanantonio.com

Brian D. Harris, CCIM