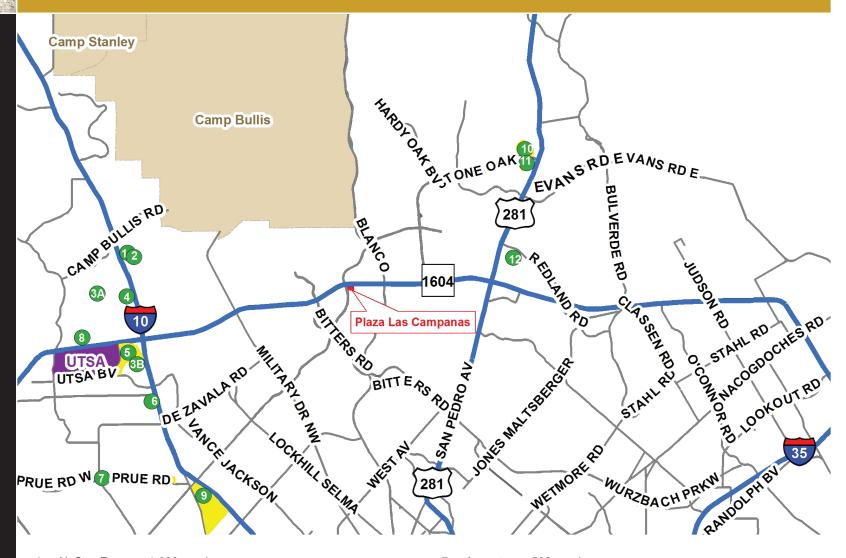

### Area Major Employers

Brian D. Harris, CCIM President, Partner Direct Line 210 524 1314 bharris@reocsanantonio.com

Kimberly S. Gatley Senior Vice President Direct Line 210 524 1314 kgatley@reocsanantonio.com

210 524 4000

- 1. NuStar Energy 1,600 employees
- 2. Medtronic 900 employees
- 3. Security Service Federal Credit Union 1,087 employees
- 4. Six Flags Fiesta Texas 3,000 employees
- 5. Valero Energy Corporation 2,000 employees
- 6. Kinetic Concepts (KCI) 2,068 employees

- 7. Accenture 500 employees
- 8. Harland Clarke 3,100 employees
- 9. USAA 15,000 employees
- 10. JPMorgan Chase (Retail Operations Center) 4,300 employees
- 11. Clear Channel Communications, Inc. 2,800 employees
- 12. Tesoro 800 employees

Source: The 2010, 2011 & 2012 Book of Lists, The San Antonio Business Journal. Number of employees represent those that are employed in San Antonio only.