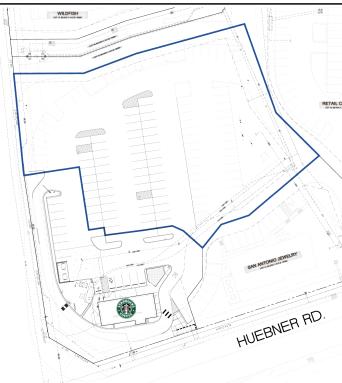

### Site Plan

Brian D. Harris, CCIM President, Partner Direct Line 210 524 1314 bharris@reocsanantonio.com

Kimberly S. Gatley Senior Vice President Direct Line 210 524 1314 kgatley@reocsanantonio.com

### **Property Summary**

Address 1858 North Loop 1604 West

Location Loop 1604 and Huebner Road

Property 1.39 Acres Details 56,994 SF

Utilities All utilities available

Storm Water Water quality pond and detention is in place

through property owner's association serving the

property

Legal Description Portion of NCB 18394 BLK 1 LOT 14

Zoning C-2 ERZD

Road Loop 1604

Frontage

### **Benefits**

- Nearly 170,000 square feet of retail, office and fine dining
- Full service retail bank on site
- Located at the epicenter of San Antonio's major growth
- Great location fronting Loop 1604 at Huebner Road, a major thoroughfare that connects an astounding number of gated residential communities and runs from the South Texas Medical Center and into Stone Oak/PGA Village
- Accessible to the South Texas & Stone Oak Medical Center areas
- Unique location draws from Boerne, South Texas Medical Center and Stone Oak
- Home to two of the finest restaurants in San Antonio including Wildfish Seafood Grille and Cover 3

- Use of "functional bells" and custom painted Mexican tiles throughout the project to express the theme of the development as "the location that resonates"
- Distinctive exterior pylon signage available
- Prestigious client base & unique tenant mix
- Highest residential demand area in San Antonio with over 72 established subdivisions
- Residential community prices range from \$300,000 to several million dollars
- Exceptional demographic profile
- Population has more than doubled within a 5-mile radius, more than tripled within a 3-mile radius and increased 647% within a 1-mile radius since 1990
- Near two of San Antonio's largest and strongest Texas Education Agency recognized school districts, with 17 elementary schools, 4 middle schools and 4 high schools
- Over 15 "mega" churches in the surrounding community
- Great shopping with all major retailers, recreation and fitness centers located in close proximity to the site
- Large selection of fine dining options as well as casual and fast food choices nearby
- San Antonio hospitality industry is supported by 40,000 hotel rooms
- Within ten mile radius, there are 29,852 employers with over 360,700 employees
- Six major hospitals located less than five miles; complimented by 20 medical office buildings
- Area golf courses include 8 existing facilities and the new PGA resort

### **Traffic Counts**

Loop 1604 east of Huebner; 136,275 vpd (2015) Source: TxDOT Statewide Planning Map

Brian D. Harris, CCIM President, Partner Direct Line 210 524 1314 bharris@reocsanantonio.com

Kimberly S. Gatley Senior Vice President Direct Line 210 524 1314 kgatley@reocsanantonio.com