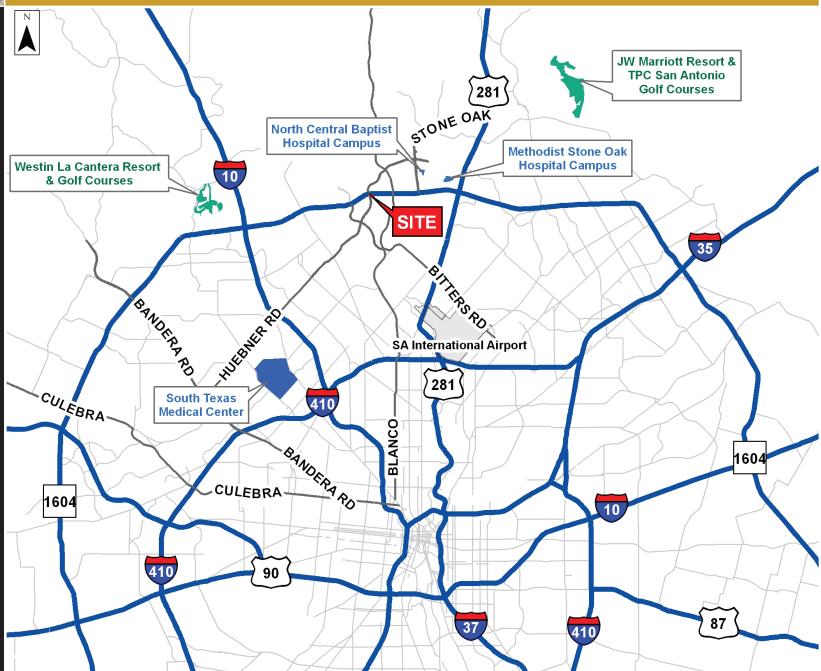

### City Location Map

Brian D. Harris, CCIM President, Partner Direct Line 210 524 1314 bharris@reocsanantonio.com

Kimberly S. Gatley Senior Vice President Direct Line 210 524 1314 kgatley@reocsanantonio.com

14 minute drive time (8.61 miles) to South Texas Medical Center via Huebner Rd/Babcock Rd.

6 minute drive time (2.95 miles) to North Central Baptist Hospital via Loop 1604/Stone Oak Pkwy.

7 minute drive time (3.61 miles) to Methodist Stone Oak Hospital via Loop 1604/Stone Oak Pkwy/E Sonterra Blvd