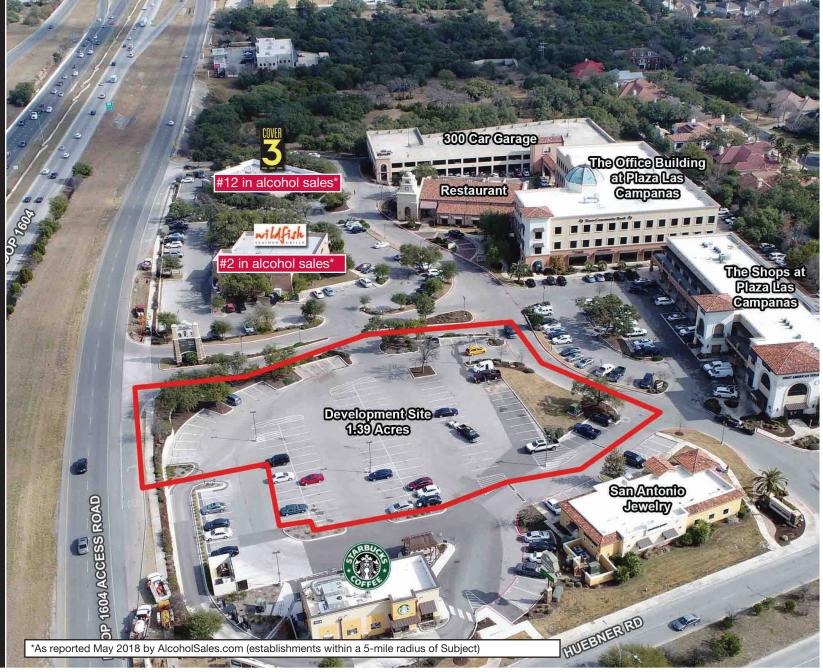

### **Oblique Aerial Photo**

Brian D. Harris, CCIM President, Partner Direct Line 210 524 1314 bharris@reocsanantonio.com

Kimberly S. Gatley Senior Vice President Direct Line 210 524 1314 kgatley@reocsanantonio.com

### **Benefits**

- Nearly 170,000 square feet of retail, office and fine dining
- Full service retail bank on site
- Located at the epicenter of San Antonio's major growth
- Great location fronting Loop 1604 at Huebner Road, a major thoroughfare that connects an astounding number of gated residential communities and runs from the South Texas Medical Center and into Stone Oak/PGA Village
- Accessible to the South Texas & Stone Oak Medical Center areas
- Unique location draws from Boerne, South Texas Medical Center and Stone Oak
- Home to two of the finest restaurants in San Antonio including Wildfish Seafood Grille and Cover 3