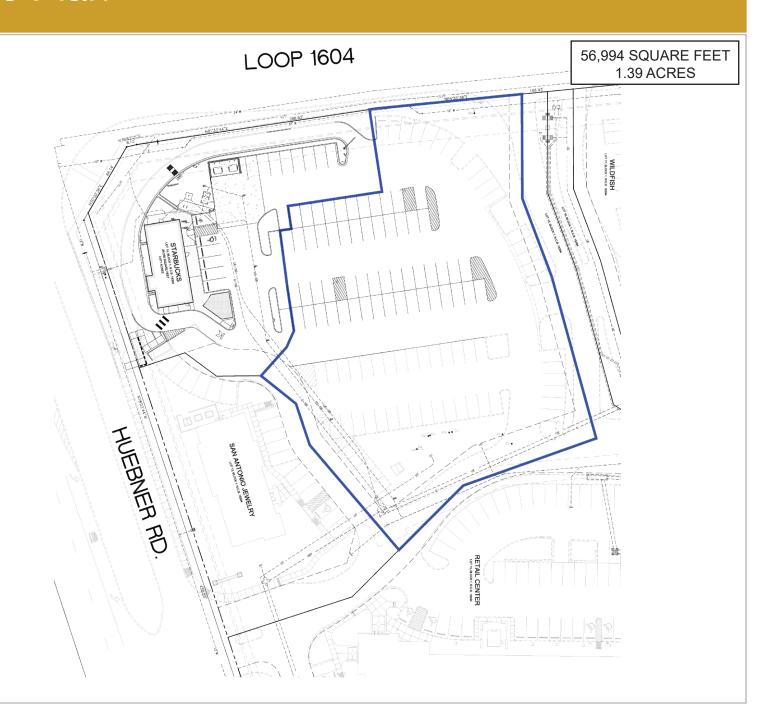

### Site Plan

Brian D. Harris, CCIM President, Partner Direct Line 210 524 1314 bharris@reocsanantonio.com

Kimberly S. Gatley Senior Vice President Direct Line 210 524 1314 kgatley@reocsanantonio.com

### **Property Summary**

Address 1858 North Loop 1604 West

Location Loop 1604 and Huebner Road

Property 1.39 Acres Details 56,994 SF

Utilities All utilities available

Storm Water Water quality pond and detention is in place

through property owner's association serving the

property

Legal Description Portion of NCB 18394 BLK 1 LOT 14

Zoning C-2 ERZD

Road Loop 1604

Frontage