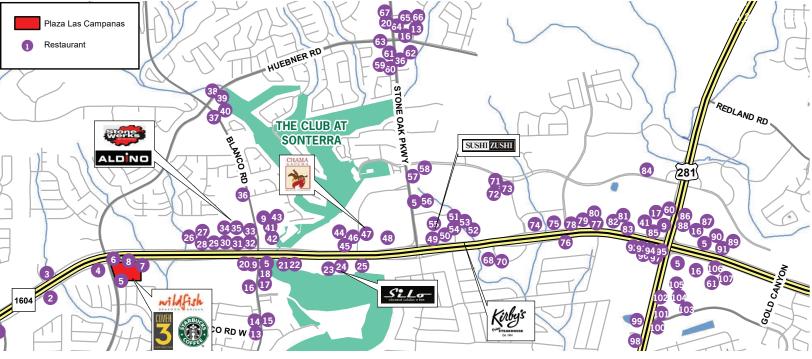

### Area Restaurants

### Kimberly S. Gatley

Senior Vice President Direct Line 210 524 1314

kgatley@reocsanantonio.com

210 524 4000

- Papa John's Pizza
- Galpão Gaucho Brazilian Steakhouse
- Big'z Burger Joint
- Burger King
- Starbucks
- 6. Edison Experiment

### 7. COVER 3

### Wildfish Seafood Grille

- Whataburger
- 10. The Meltina Pot
- 11. Bush's Chicken
- 12. El Bucanero
- 13. Pizza Hut
- Longhorn Cafe
- 15. El Jalisco Grill & Cantina
- 16. Subwav
- 17. McDonald's
- Popeves Louisiana Kitchen
- 19. Jim's Restaurant
- 20. Taco Cabana
- 21. Delice Chocolatier & Patisserie
- 22. Houlihan's

Costa Pacifica

- Eggspectation
- MOD Pizza

### J-Prime Steakhouse

- Applebee's
- Pasha Mediterranean Grill
- Panera Bread

### Aldino at The Vineyard

Chipotle

### Stone Werks Big Rock

- Sushishima Japanese
- Demo's Greek Food
- Wendv's
- Sake Cafe
- El Taco Grill
- Quarters Japanese & Korean
- Heavenly Pho Vietnamese
- Chick-fil-A
- Lubv's
- 43. Wahkee Chinese Seafood Restaurant

- Michin Grill Kitchen & Tequila Bar
- Zoës Kitchen
- Tarka Indian Kitchen

### Chama Gaúcha Brazilian Steakhouse

- Buffalo Wings & Rings
- Sushi Zushi
- Mellow Mushroom
- River City Seafood & Grill

### Kirby's Steakhouse

- Mickey Mantle's Steakhouse
- Toro Kitchen + Bar
- Halo Lounge and Club
- 56. Taipei
- Luciano Neighborhood
  - Pizzeria
- Delicious Tamales 58.
- Cool Cafe
- Sonic
- Firehouse Subs
- Izakava Nin
- Le Peep Cafe
- Little Caesar's

- India Taj Palace Restaurant
- 3 Amigos

65.

- Royal Pizza
- Clear Springs Cafe
- Kumori Sushi & Teppanyaki
- Little Woodrow's
- 71. First Watch Sonterra
- The Draft Station at Sonterra
- Auden's Kitchen
- WOW Cafe Gorditas Doña Tota
- 76. Hoppy Monk
- Smoothie King
- Brick House Tavern & Tap
- Krispy Kreme
- Jason's Deli
- Hon machi
- Five Guys Burgers & Fries
- Chuck E Cheese
- Perico's
- Las Palapas
- Cake Art
- Pho Nguyen Restaurant
- Buffalo Wild Wings

- 89. Main Event
- Sam's Boat
- Genahis Grill
- Schlotzsky's
- Taco Bell/KFC
- Laguna Madre
- Tequila Mexican Grill
- Bill Miller
- China Harbor
- Red Lobster
- 100. Chili's
- 101. Chuy's
- 102. La Madeleine
- 103. Fonda Argentina
- 104. Zio's
- 105. Fish City Grill
- 106. Red Robin
- 107. Pei Wei