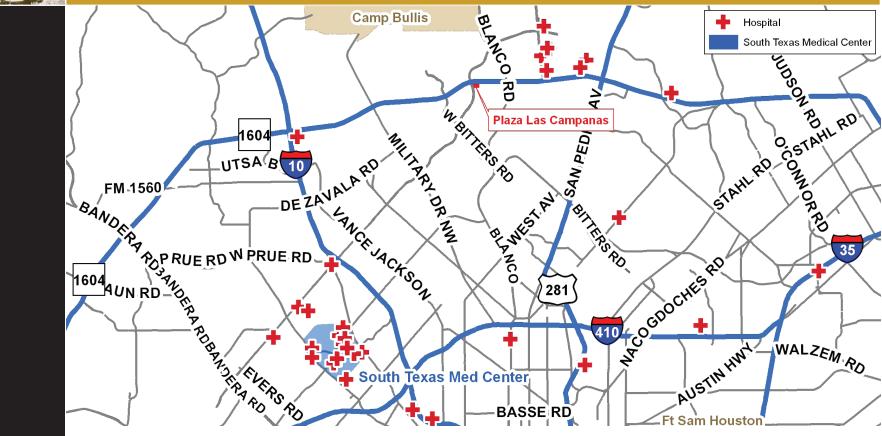

### Area Hospitals

Brian D. Harris, CCIM President, Partner Direct Line 210 524 1314 bharris@reocsanantonio.com

Kimberly S. Gatley Senior Vice President Direct Line 210 524 1314 kgatley@reocsanantonio.com

210 524 4000

- 1. Global Rehab Hospital
- 2. North Central Baptist Hospital
- 3. Physicians Ambulatory Surgery Center IV
- 4. Methodist Ambulatory Surgery Center
- 5. San Antonio Kidney Disease Center
- 6. The Spine Hospital of South Texas
- 7. Methodist Stone Oak Hospital
- 7. Welliodist olone oak noc
- 8. Laurel Ridge Hospital

14 minute drive time (8.61 miles) to South Texas Medical Center via Huebner Rd/Babcock Rd.

6 minute drive time (2.95 miles) to North Central Baptist Hospital via Loop 1604/Stone Oak Pkwy.

7 minute drive time (3.61 miles) to Methodist Stone Oak Hospital via Loop 1604/Stone Oak Pkwy/E Sonterra Blvd