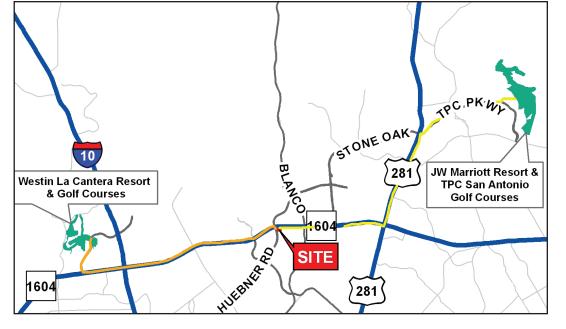

### City Location Map

Brian D. Harris, CCIM President, Partner Direct Line 210 524 1314 bharris@reocsanantonio.com

Kimberly S. Gatley Senior Vice President Direct Line 210 524 1314 kgatley@reocsanantonio.com

Route from Brasserie Pavil to the Westin La Cantera Resort: 10 minutes or 6.87 miles.

Route from Brasserie Pavil to the JW Marriott Resort: 17 minutes or 9.85 miles.

kgatley@reocsanantonio.com

Brian D. Harris, CCIM