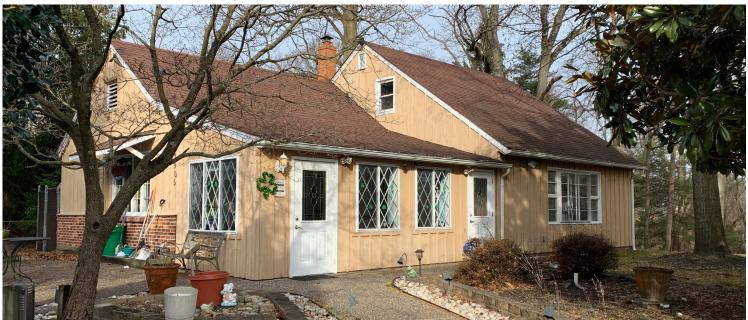

#### 2905 MARINE HIGHWAY, MOUNT LAUREL, NJ

Property Description: Building Size: Acres: Taxes: Sale Price: Comments: Hair Salon 2,700 +/- SF 1 +/- acre \$6,239.84 (2019) \$385,000.00 • Fully Fit Out Hair Salon • Pylon signage