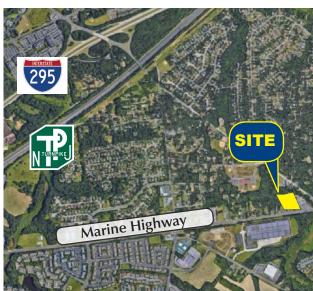

#### 2905 MARINE HIGHWAY, MOUNT LAUREL, NJ

Property Description: Building Size: Acres: Taxes: Sale Price: Comments: Hair Salon 2,700 +/- SF 1 +/- acre \$6,239.84 (2019) \$385,000.00 • Fully Fit Out Hair Salon • Pylon signage

- 27 parking spaces
- Handicap Accessible
- Centrally located minutes to I-295 and Route 38