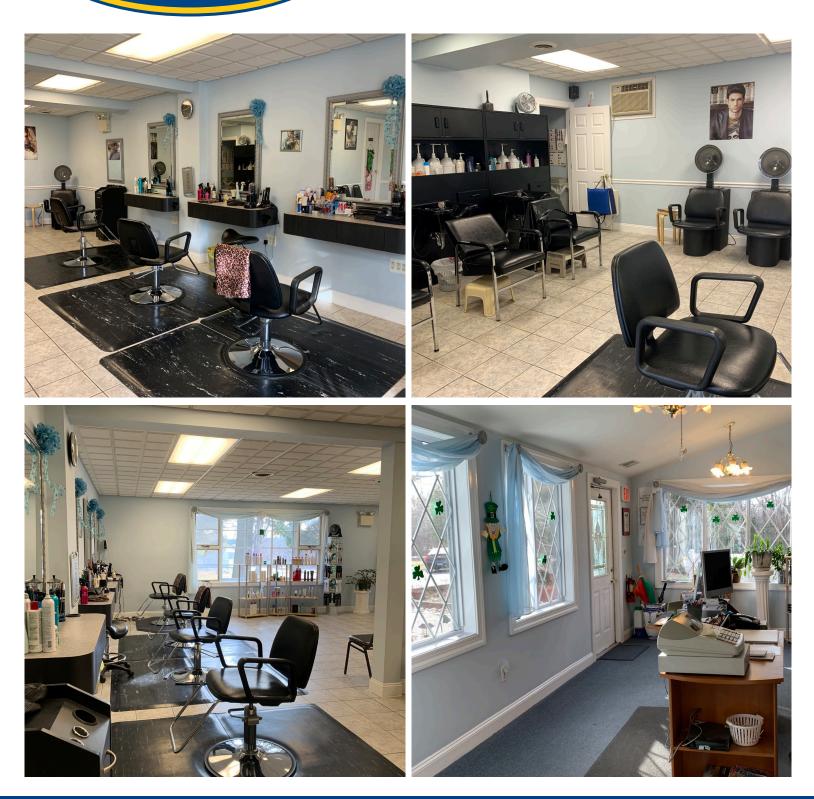

#### 2905 MARINE HIGHWAY, MOUNT LAUREL, NJ

Property Description: Building Size: Acres: Taxes: Sale Price: Comments: Hair Salon 2,700 +/- SF 1 +/- acre \$6,239.84 (2019) \$385,000.00 • Fully Fit Out Hair Salon • Pylon signage

- 27 parking spaces
- Handicap Accessible
- Centrally located minutes to I-295 and Route 38