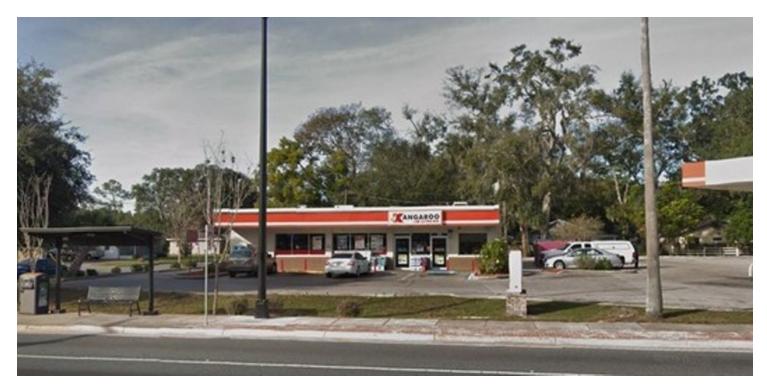

## RETAIL BUILDING FOR SALE

1920 S. Fench Ave., Sanford, FL 32771

#### LOCATION OVERVIEW

Located at the NW Corner of 20th Street and S. French Avenue in Sanford, FL

#### PROPERTY HIGHLIGHTS

- SALE PRICE = \$595,000
- Building is 2,464 SF.
- Lot Size is 0.78 Acres (33,977 SF).
- · Zoning GC2 City of Sanford
- Site will be delivered with fuel pumps, and fuel tanks removed with a clean environmental report.
- Traffic Count: S. French Ave = 28,000 AADT; W. 20th
  St = 5,100 AADT