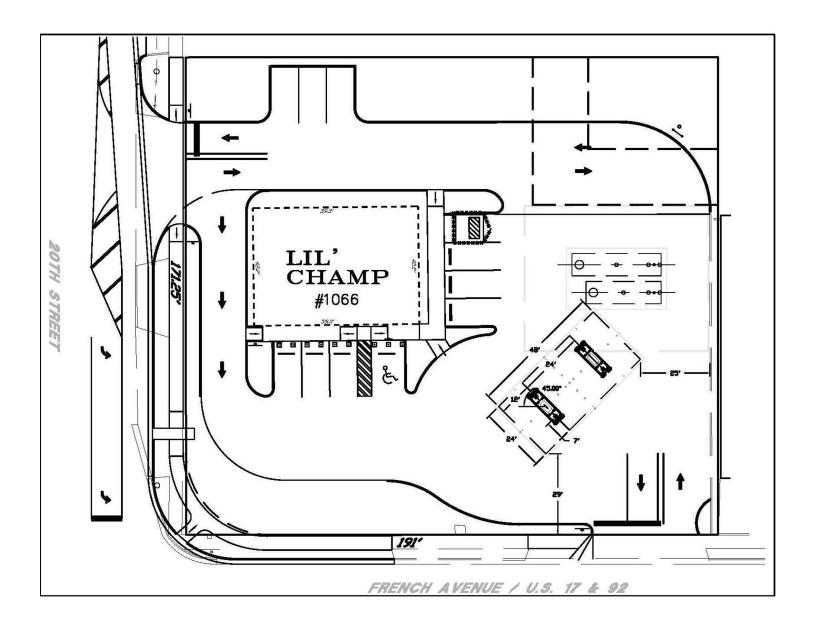

PERTY HIGHLIGHTS

- SALE PRICE = \$595,000
- Building is 2,464 SF.
- Lot Size is 0.78 Acres (33,977 SF).
- · Zoning GC2 City of Sanford
- Site will be delivered with fuel pumps, and fuel tanks removed with a clean environmental report.
- Traffic Count: S. French Ave = 28,000 AADT; W. 20th
  St = 5,100 AADT

#### **DEMOGRAPHICS**

|                             | 1 MILE | 3 MILES | 5 MILES |
|-----------------------------|--------|---------|---------|
| 2019 Total Population       | 11,155 | 55,564  | 97,264  |
| 2019 Total Households       | 4,035  | 20,436  | 36,438  |
| 2019 Average HH Income (\$) | 49,463 | 59,789  | 71,762  |



#### **EXCLUSIVE AGENT(S)**

SCOTT GILES • scott.giles@tscg.com • 904.565.2635



# RETAIL BUILDING FOR SALE

1920 S. Fench Ave., Sanford, FL 32771

SITE PLAN



### **EXCLUSIVE AGENT(S)**

SCOTT GILES • scott.giles@tscg.com • 904.565.2635