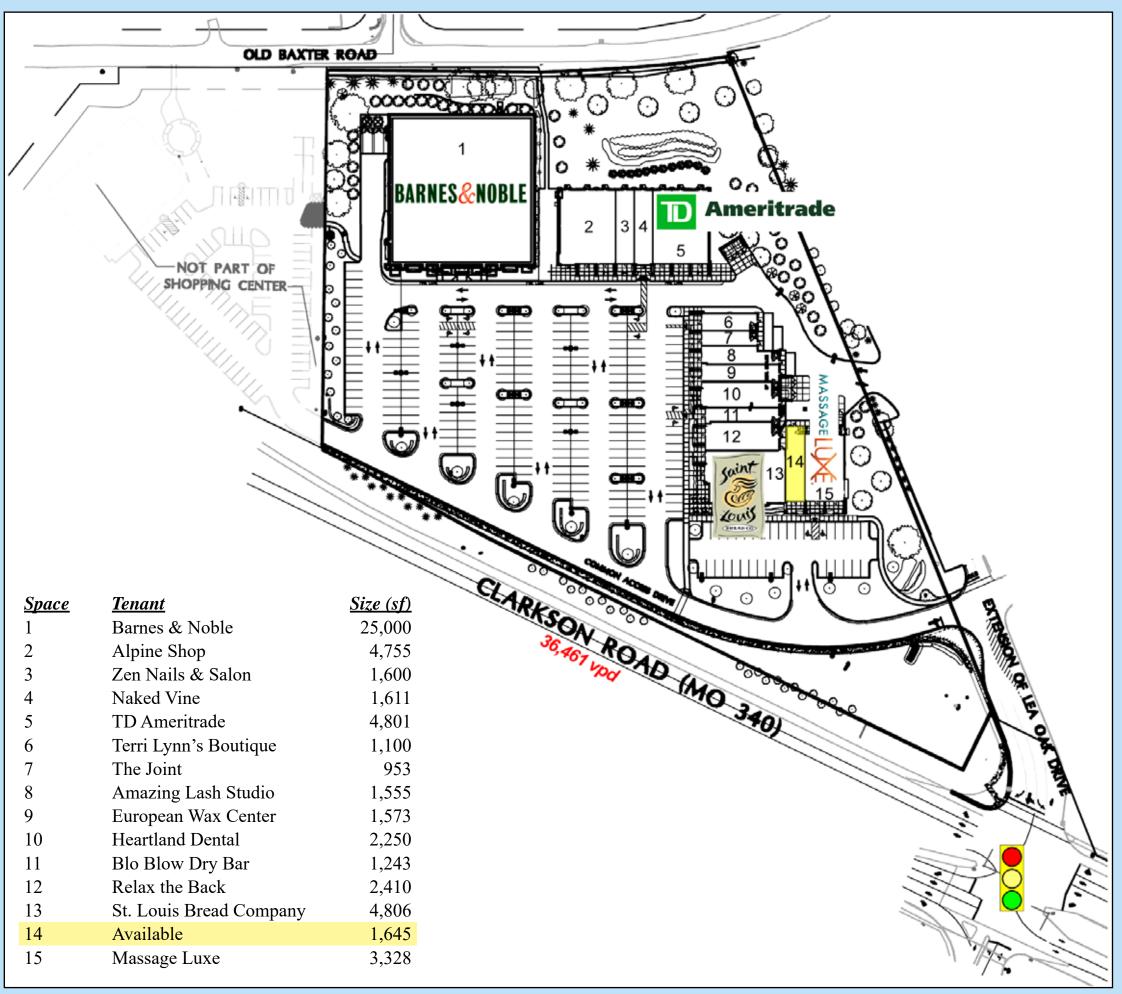

## Chesterfield Oaks

Dierbergs Market / Capitol Land Company Development

For More Information Contact:

(314)991-8900

Weller Meyer (x226)
wmeyer@caplaco.com

11850 Studt Avenue P.O. Box 419121 St. Louis, Missouri 63141