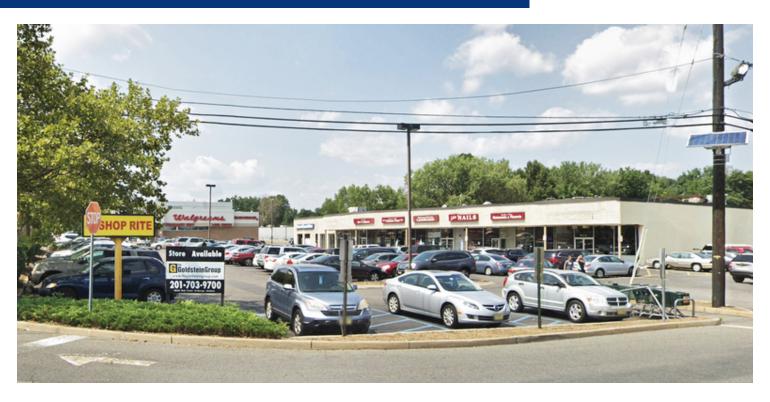

## **NEIGHBORING TENANTS**

#### **PROPERTY OVERVIEW**

Available Immediately: Retail space within 10,000 SF neighborhood center in Fair Lawn NJ.

## **PROPERTY HIGHLIGHTS**

- Available Immediately
- 10,000 SF Neighborhood Center
- Former Pizza Place with Equipment
- Newly Renovated
- Convenient Access to Route 208, Route 4 and Route 20
- On-Site Parking Available
- Full Basement Included
- Strong Retail Marketplace