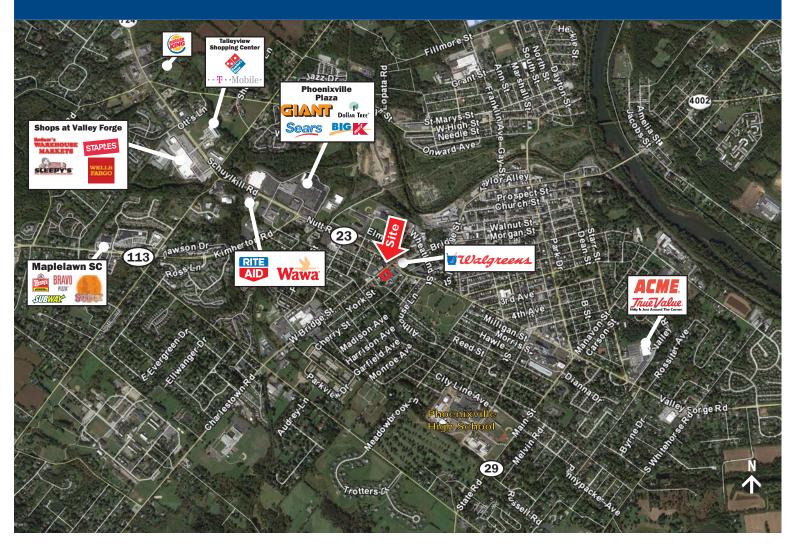

#### **PROPERTY HIGHLIGHTS**

- Hotel/motel with food and beverage service available for sale
- Single story building with 12,000 SF situated on one acre of land
- Neighborhood pub with established customers
- Visible from West Bridge Street with 6,900 VPD passing the site daily
- Excellent opportunity for owner/operator

#### **DEMOGRAPHICS (\*)**

|                     | 1 Mile   | 3 Miles   | 5 Miles   |
|---------------------|----------|-----------|-----------|
| Population          | 14,620   | 40,462    | 83,040    |
| Average HH Income   | \$74,839 | \$101,070 | \$108,407 |
| Total Businesses    | 665      | 1,609     | 3,070     |
| Number of Employees | 5,826    | 15,869    | 46,281    |