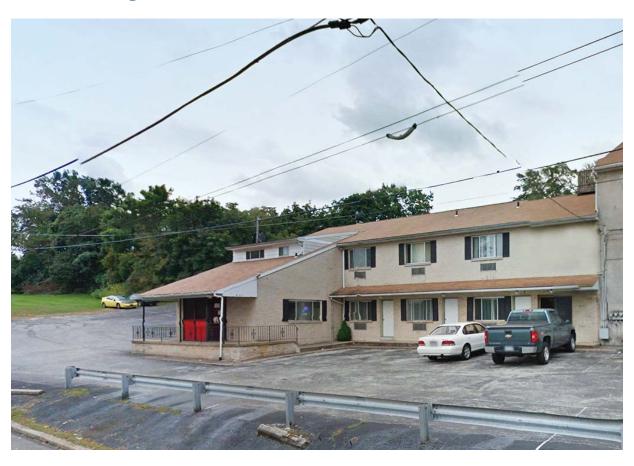

### **HOTEL & RESTAURANT FOR SALE**

800 W. Bridge Street | Phoenixville | 19460

#### **PROPERTY HIGHLIGHTS**

- Hotel/motel with food and beverage service available for sale
- Single story building with 12,000 SF situated on one acre of land
- Neighborhood pub with established customers
- Visible from West Bridge Street with 6,900 VPD passing the site daily
- Excellent opportunity for owner/operator