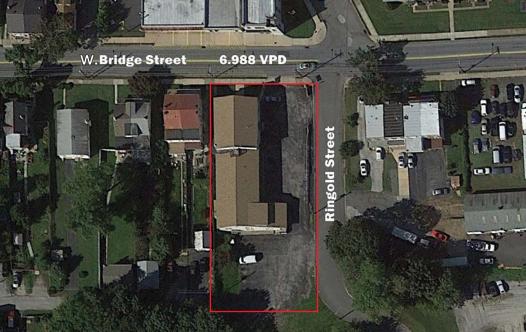

#### **PROPERTY HIGHLIGHTS**

- Hotel/motel with food and beverage service available for sale
- Single story building with 12,000 SF situated on one acre of land
- Neighborhood pub with established customers
- Visible from West Bridge Street with 6,900 VPD passing the site daily
- Excellent opportunity for owner/operator