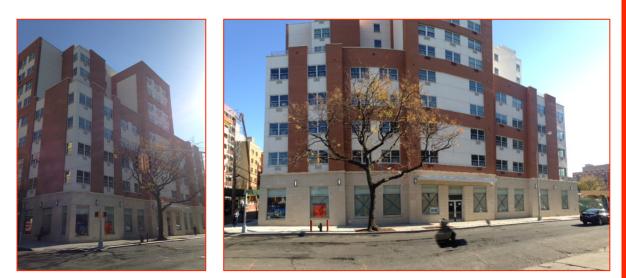

## New Community Facility Space for Lease on the Ground Floor of Residential Building

1016 Washington Avenue, Bronx, New York

## Description

6,250 square feet of new Community Facility space is available for Lease; Space is ideal for Day Care Center, Early Childhood Education Center, Urgent Care Center, Adult Day Care Center or Not-for-Profit Organization; Area is heavily populated by both businesses and residences; Community Facility space is on the ground floor of a residential building; Asking rent and additional information upon request