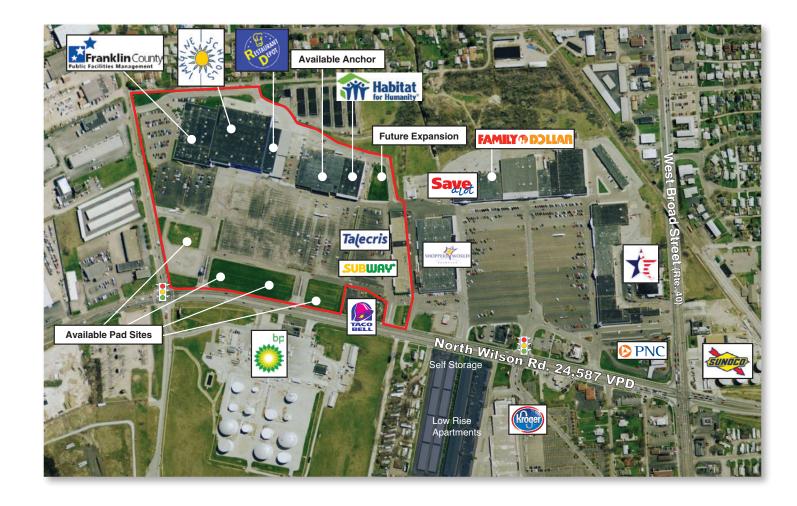

Great Western Commerce Center is located in Franklin County at 264 North Wilson Road and Valleyview Drive, just North of Broad Street, Columbus, Ohio 43204. Mixed Use Community Shopping Center 300,254 sf on 37.075 acres 1,650 spaces (5.5:1,000 sf ratio) 28,871 VPD on W. Broad Street – 24,587 VPD on N. Wilson Road

- Anchor Space Available: 50,800 sf

- Adjacent to Shoppers World, Save-A-Lot and Family Dollar
- Across from Kroger
- Close to I-70 and I-270
- Ages K 8
- New Strip Renovation

810 Seventh Avenue, 10th floor New York, NY 10019

### **Great Western Commerce Center**

North Wilson Road and Valleyview Drive, just North of Broad Street **Columbus, Ohio 43204** 