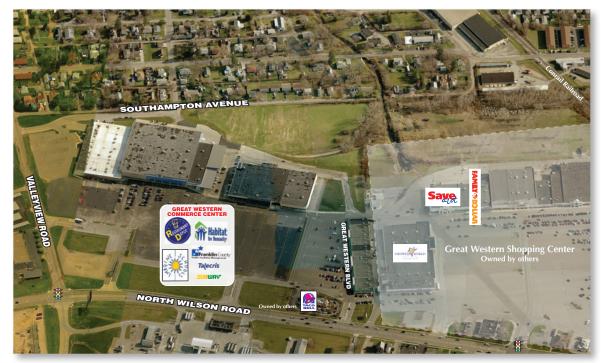

Great Western Commerce Center is located in Franklin County at 264 North Wilson Road and Valleyview Drive, just North of Broad Street, Columbus, Ohio 43204. Mixed Use Community Shopping Center 300,254 sf on 37.075 acres 1,650 spaces (5.5:1,000 sf ratio) 28,871 VPD on W. Broad Street – 24,587 VPD on N. Wilson Road

- Anchor Space Available: 50,800 sf

- Adjacent to Shoppers World, Save-A-Lot and Family Dollar
- Across from Kroger
- Close to I-70 and I-270
- Ages K 8
- New Strip Renovation

810 Seventh Avenue, 10th floor New York, NY 10019

### **Great Western Commerce Center**

North Wilson Road and Valleyview Drive, just North of Broad Street **Columbus, Ohio 43204** 