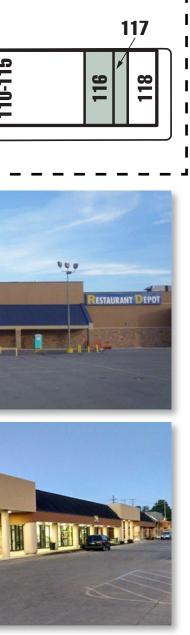

# 106 106A 10-115 102-103 101 4 8 6

STRIP BUILDING

#### Suite #

11

| 106.   | Available                 | 12' x 80'   | 960 sf    |
|--------|---------------------------|-------------|-----------|
| 106A.  | Available                 | 12.5' x 80' | 1,000 sf  |
| 107.   | Available                 | 34' x 80'   | 2,720 sf  |
| 108.   | Ames Tools                |             | 1,680 sf  |
| 109.   | 1st Class Staffing        |             | 1,600 sf  |
| 0-115. | Talecris Plasma Resources |             | 12,800 sf |
| 116.   | Available                 | 30' x 80'   | 2,400 sf  |
| 117.   | Available                 | 15' x 80'   | 1,200 sf  |
| 118.   | Subway                    |             | 2,800 sf  |
|        |                           |             |           |