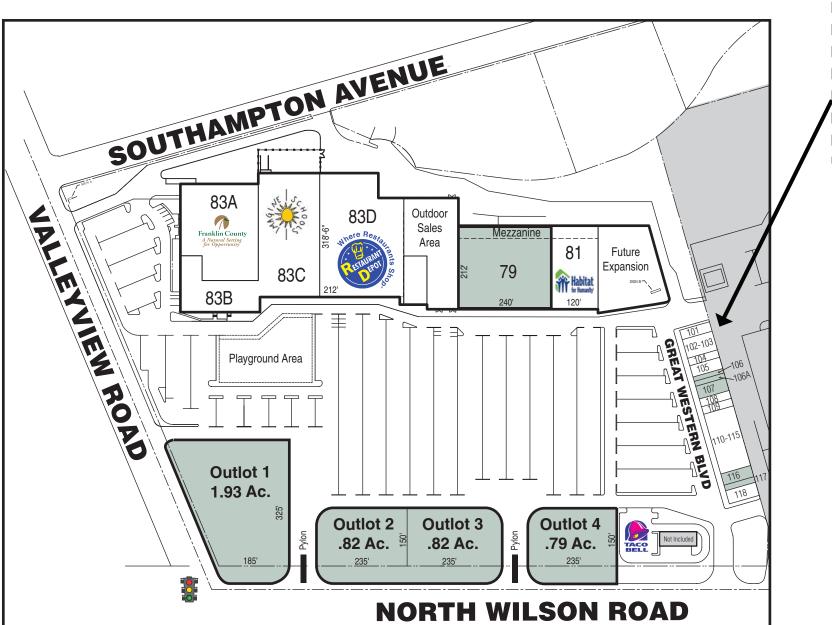

# 106 106A 10-115 102-103 101 4 8 6

STRIP BUILDING

#### New Strip Renovation

#### <u>Outlots</u>

| 1.93 ac | 1. |  |
|---------|----|--|
| .82 ac  | 2. |  |
| .82 ac  | 3. |  |
| .79 ac  | 4. |  |
|         |    |  |
|         |    |  |
|         |    |  |

#### Suite #

| 83B/C.   | Franklin County Opportunity Center<br>Great Western Academy (Imagine Schools) |             | 47,550 sf<br>69,278 sf<br>63,322 sf |
|----------|-------------------------------------------------------------------------------|-------------|-------------------------------------|
|          | Restaurant Depot                                                              |             | · ·                                 |
| 79.      | Available                                                                     | 240' x 212' | 50,800 sf                           |
| 81.      | Habitat for Humanity                                                          |             | 25,440 sf                           |
| 101.     | Day Dream Daycare                                                             |             | 2,000 sf                            |
| 102/103. | Minutemen Staffing                                                            |             | 4,000 sf                            |
| 104.     | Luck Brother's Coffee                                                         |             | 1,600 sf                            |
| 105.     | Hair Salon                                                                    |             | 2,400 sf                            |
|          |                                                                               |             |                                     |

#### Suite #

11

| 106.   | Available                 | 12' x 80'   | 960 sf    |
|--------|---------------------------|-------------|-----------|
| 106A.  | Available                 | 12.5' x 80' | 1,000 sf  |
| 107.   | Available                 | 34' x 80'   | 2,720 sf  |
| 108.   | Ames Tools                |             | 1,680 sf  |
| 109.   | 1st Class Staffing        |             | 1,600 sf  |
| 0-115. | Talecris Plasma Resources |             | 12,800 sf |
| 116.   | Available                 | 30' x 80'   | 2,400 sf  |
| 117.   | Available                 | 15' x 80'   | 1,200 sf  |
| 118.   | Subway                    |             | 2,800 sf  |
|        |                           |             |           |