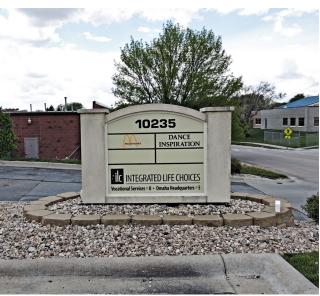

# 10235 Wiesman Drive, Suite 1 Omaha, NE



## 2,102 SF Industrial Space Lease Rate: \$7.45 PSF NNN

Rare flex space in northwest Omaha is ideal for many users as it has a drive-in door in the rear of the building. Conveniently located off of I-680 and Fort Streets.

Michael P. Earl Principal (402) 548 4005 mearl@lundco.com 450 Regency Parkway, Suite 200 Omaha, NE 68114 +1 402 393 8811 **lundco.com** 



#### **FOR LEASE**

## 10235 Wiesman Drive, Suite 1 Omaha, NE





## **Availability**

Lease Rate \$7.45 PSF NNN

Triple Nets \$3.65 PSF

Total Available 2,102 SF

| Suite | Square Feet   | Price/SF | Date        |
|-------|---------------|----------|-------------|
|       | (min - max)   | NNN      | Available   |
| 1     | 2,102 - 2,102 | \$7.45   | Immediately |

## **Property Highlights**

Building Size 17,364 SF

Year Built 1998

Total Site Area 1.69 AC

Zoning GI

Outside Storage Yes - Paved

Clearance Height 12'

Building Construction Steel/Block

Heat Forced Air

Drive-In Doors 1



## 10235 Wiesman Drive, Suite 1 Omaha, NE

#### Site Plan





# 10235 Wiesman Drive, Suite 1 Omaha, NE

#### Floor Plan



<sup>\*\*</sup> Floor plan measurements are approximate and are for illustration purposes only.

#### **FOR LEASE**

# 10235 Wiesman Drive, Su