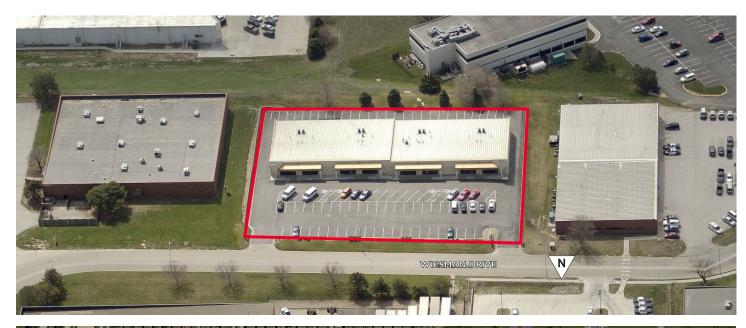

ate \$7.45 PSF NNN

Triple Nets \$3.65 PSF

Total Available 2,102 SF

| Suite | Square Feet   | Price/SF | Date        |
|-------|---------------|----------|-------------|
|       | (min - max)   | NNN      | Available   |
| 1     | 2,102 - 2,102 | \$7.45   | Immediately |

## **Property Highlights**

Building Size 17,364 SF

Year Built 1998

Total Site Area 1.69 AC

Zoning GI

Outside Storage Yes - Paved

Clearance Height 12'

Building Construction Steel/Block

Heat Forced Air

Drive-In Doors 1



## 10235 Wiesman Drive, Suite 1 Omaha, NE

#### Site Plan





# 10235 Wiesman Drive, Suite 1 Omaha, NE

#### Floor Plan



<sup>\*\*</sup> Floor plan measurements are approximate and are for illustration purposes only.

#### **FOR LEASE**

# 10235 Wiesman Drive, Suite 1 Omaha, NE

## **Maps**