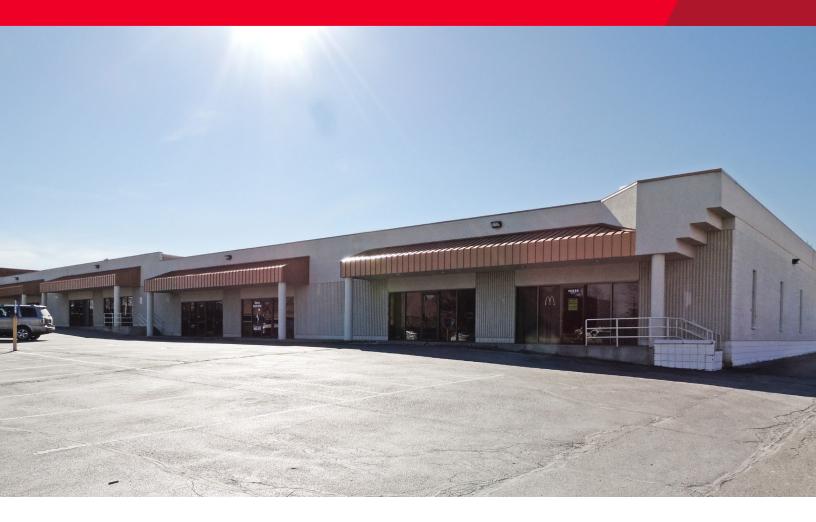

# 10235 Wiesman Drive, Suite 1 Omaha, NE

## 2,102 SF Industrial Space Lease Rate: \$7.45 PSF NNN

Rare flex space in northwest Omaha is ideal for many users as it has a drive-in door in the rear of the building. Conveniently located off of I-680 and Fort Streets.

#### **FOR LEASE**