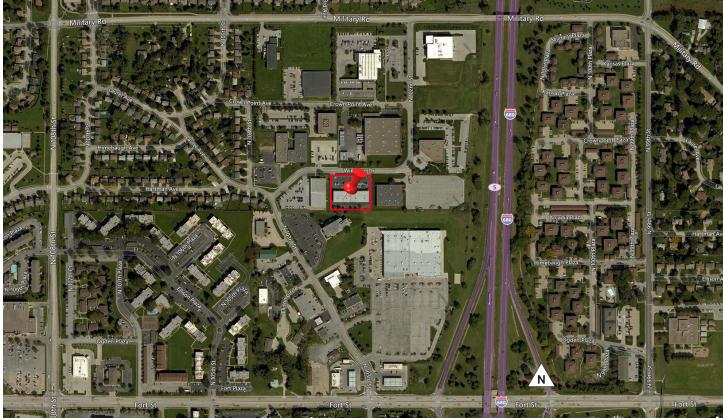

e \$7.45 PSF NNN

Triple Nets \$3.65 PSF

Total Available 2,102 SF

| Suite | Square Feet   | Price/SF | Date        |
|-------|---------------|----------|-------------|
|       | (min - max)   | NNN      | Available   |
| 1     | 2,102 - 2,102 | \$7.45   | Immediately |

## **Property Highlights**

Building Size 17,364 SF

Year Built 1998

Total Site Area 1.69 AC

Zoning GI

Outside Storage Yes - Paved

Clearance Height 12'

Building Construction Steel/Block

Heat Forced Air

Drive-In Doors 1



## 10235 Wiesman Drive, Suite 1 Omaha, NE

#### Site Plan





# 10235 Wiesman Drive, Suite 1 Omaha, NE

#### Floor Plan



<sup>\*\*</sup> Floor plan measurements are approximate and are for illustration purposes only.

#### **FOR LEASE**

# 10235 Wiesman Drive, Suite 1 Omaha, NE

## **Maps**