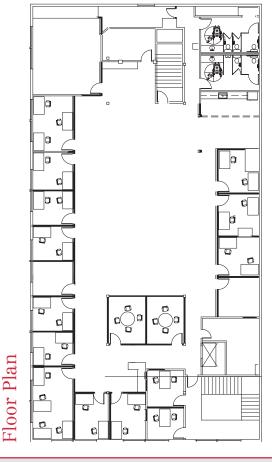

## **Property Overview**

- Large 7,100 square foot centrally located space available for lease
- Historic updated office building next to Pepsi Center and directly across from the Auraria Campus
- High ceilings, exposed ductwork, timber beams, original brick, and large picture windows
- Building offers ample on-site surface parking, a ground floor restaurant, and highly visible signage
- Multiple transit options nearby including RTD Bus & Light Rail, Free MetroRide
- Easy, quick access to I-25 & Express Lanes

# **Property Facts**

| Available SF: | 7,100 SF  |
|---------------|-----------|
| Building SF:  | 24,377 SF |
| Year Built:   | 1942      |
| Zoning:       | C-MX-8    |
| 2018 Taxes:   | \$5.55/SF |