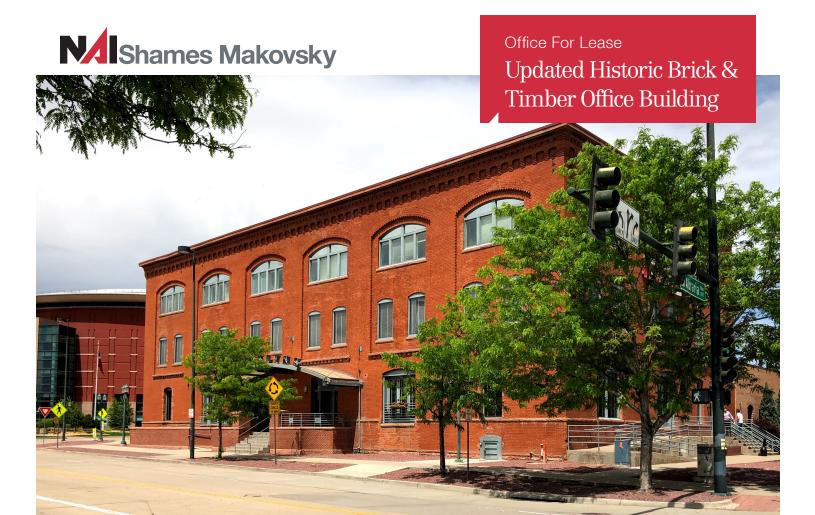

# 901 Auraria Parkway

Suite 300 | Denver, Colorado 80202

## **Property Overview**

- Large 7,100 square foot centrally located space available for lease
- Historic updated office building next to Pepsi Center and directly across from the Auraria Campus
- High ceilings, exposed ductwork, timber beams, original brick, and large picture windows
- Building offers ample on-site surface parking, a ground floor restaurant, and highly visible signage
- Multiple transit options nearby including RTD Bus & Light Rail, Free MetroRide
- Easy, quick access to I-25 & Express Lanes