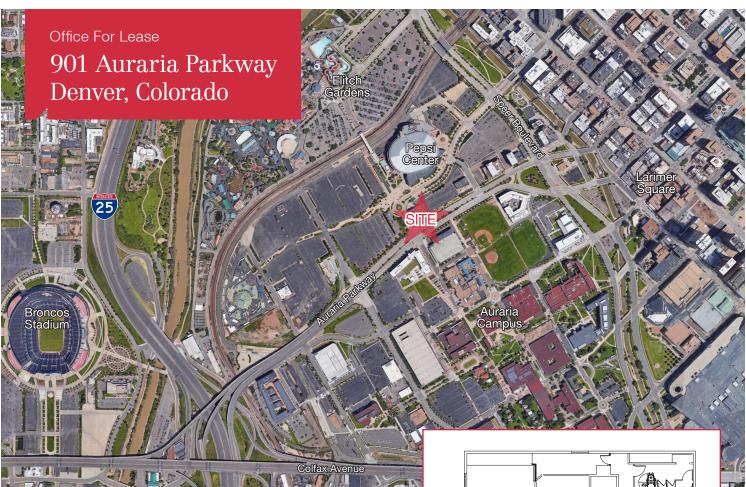

# 901 Auraria Parkway

Suite 300 | Denver, Colorado 80202

## **Property Overview**

- Large 7,100 square foot centrally located space available for lease
- Historic updated office building next to Pepsi Center and directly across from the Auraria Campus
- High ceilings, exposed ductwork, timber beams, original brick, and large picture windows
- Building offers ample on-site surface parking, a ground floor restaurant, and highly visible signage
- Multiple transit options nearby including RTD Bus & Light Rail, Free MetroRide
- Easy, quick access to I-25 & Express Lanes