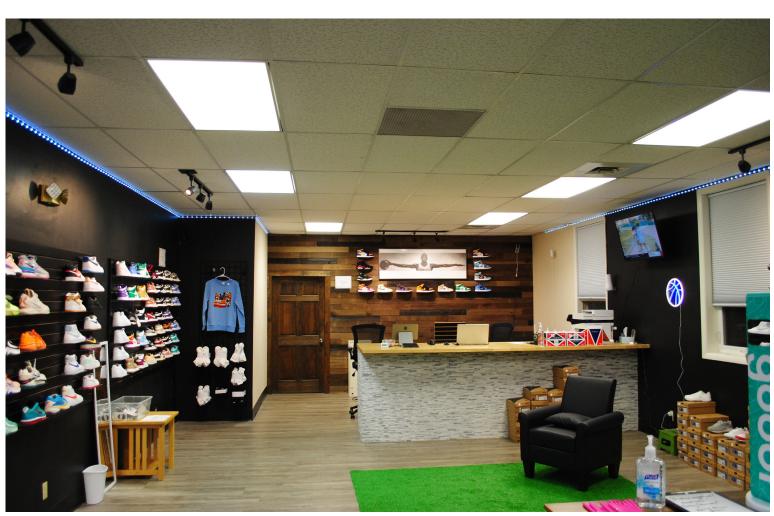

## PEARL STREET RETAIL PLAZA SPACE

159 Pearl Street, End Unit Space, Essex Junction, VT

VT Commercial is pleased to offer this sublease space at a busy strip plaza right on Pearl Street near the fair grounds. Wide open space with plank flooring, built in register counter and backroom for storage/office. Easy to find location, nice natural light, end cap so lots of visibility.