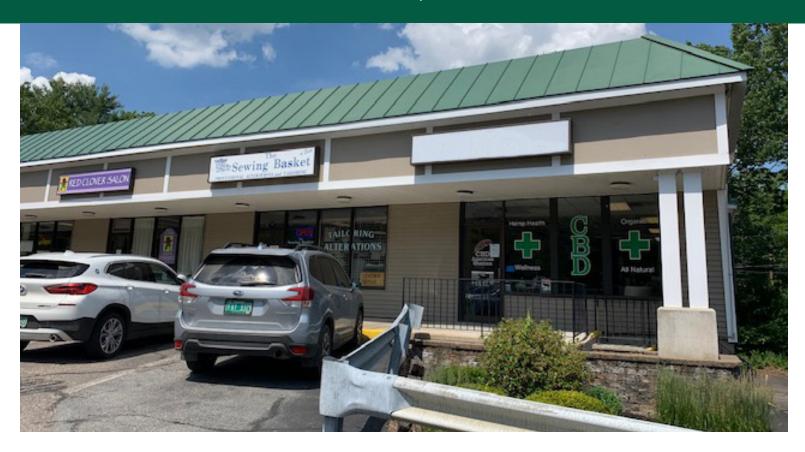

## PEARL STREET RETAIL PLAZA SPACE

159 Pearl Street, End Unit Space, Essex Junction, VT

VT Commercial is pleased to offer this sublease space at a busy strip plaza right on Pearl Street near the fair grounds. Wide open space with plank flooring, built in register counter and backroom for storage/office. Easy to find location, nice natural light, end cap so lots of visibility.

**PARKING:** 

On site

LOCATION:

159 Pearl Street, Essex Junction, VT

Information contained herein is believed to be accurate, but is not warranted. This is not a legally binding offer to sell or lease.

or more information, please contact: