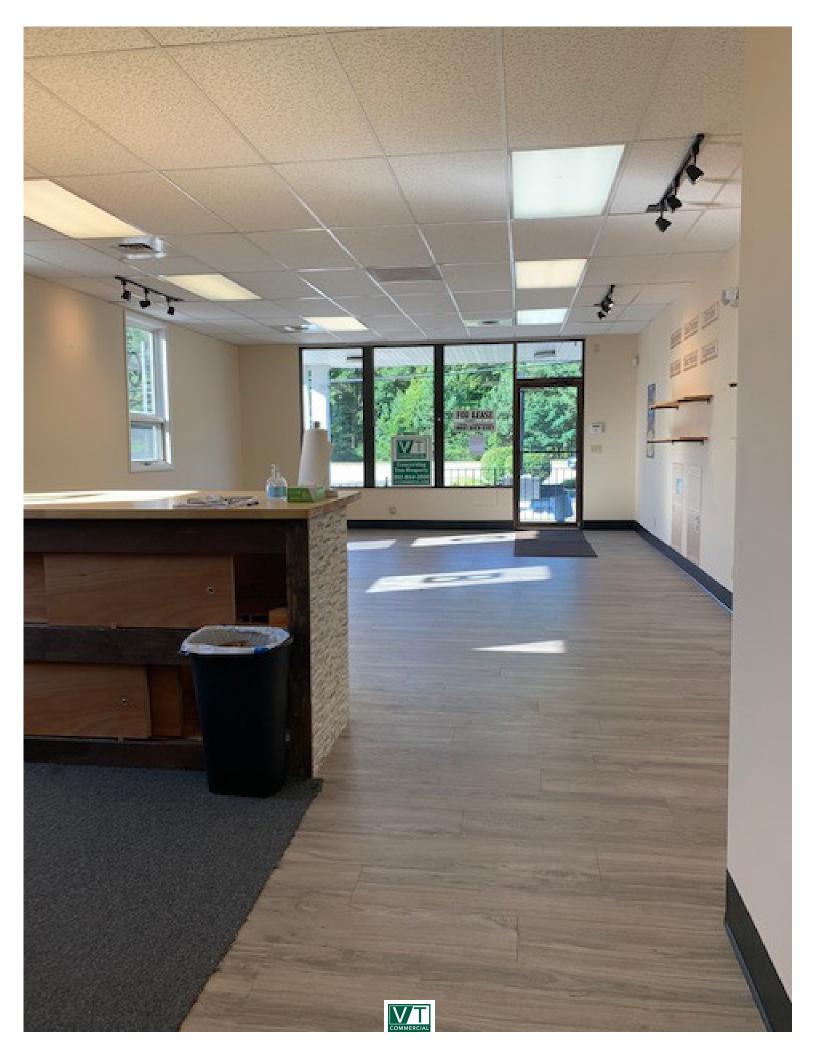

## PEARL STREET RETAIL PLAZA SPACE

159 Pearl Street, End Unit Space, Essex Junction, VT

VT Commercial is pleased to offer this sublease space at a busy strip plaza right on Pearl Street near the fair grounds. Wide open space with plank flooring, built in register counter and backroom for storage/office. Easy to find location, nice natural light, end cap so lots of visibility.