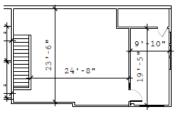

## **Availability**

Suite: 1617 & 1627 NW 14th Avenue – Direct Lease

RSF: +/- 3,861 SF

Rate: \$19.55 NNN

Nets: \$7.00 Per RSF

Available: Immediately to 6 months

Features: Mezzanine Space

**High Ceilings** 