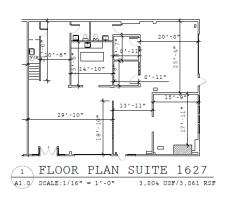

## **Availability**

Suite: 1617 & 1627 NW 14th Avenue – Direct Lease

RSF: +/- 3,861 SF

Rate: \$19.55 NNN

Nets: \$7.00 Per RSF

Available: Immediately to 6 months

Features: Mezzanine Space

**High Ceilings** 