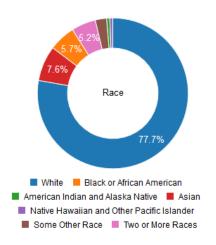

#### Portland Sex Ratio

Female 314,181 50.63% Male 306,408 49.37%

| Name             | Median   | Mean <b>≡</b> |
|------------------|----------|---------------|
| Households       | \$58,423 | \$81,308      |
| Families         | \$75,394 | \$99,832      |
| Married Families | \$91,758 | \$117,761     |
| Non Families     | \$40,643 | \$58,230      |