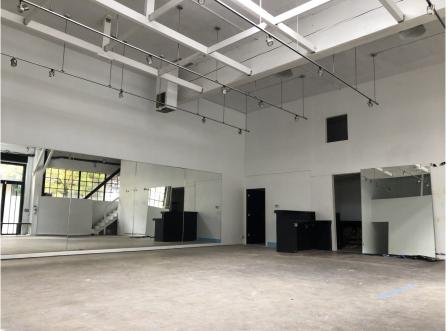

## **Availability**

Suite: 1617 & 1627 NW 14th Avenue – Direct Lease

RSF: +/- 3,861 SF

Rate: \$19.55 NNN

Nets: \$7.00 Per RSF

Available: Immediately to 6 months

Features: Mezzanine Space

**High Ceilings** 

Mix of open and private offices

Two private restrooms

Roll up garage door

**Exposed old growth beams** 

Ideal headquarters for small company

Raleigh Square offers a unique opportunity to have creative space in NW Portland /Pearl District.