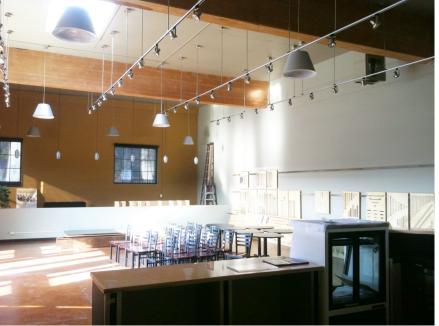

# **Availability**

Suite: 1604 NW 15th Avenue - Sublease Dec 2021

RSF: 1,848

Rate: \$19.55 NNN—Current Rate

Nets: \$7.00 Per RSF

**Available:** Immediately

Features: Open layout

**High Ceilings** 

Mix of private office and open area

Kitchenette

Old growth beams

**Sky lights** 