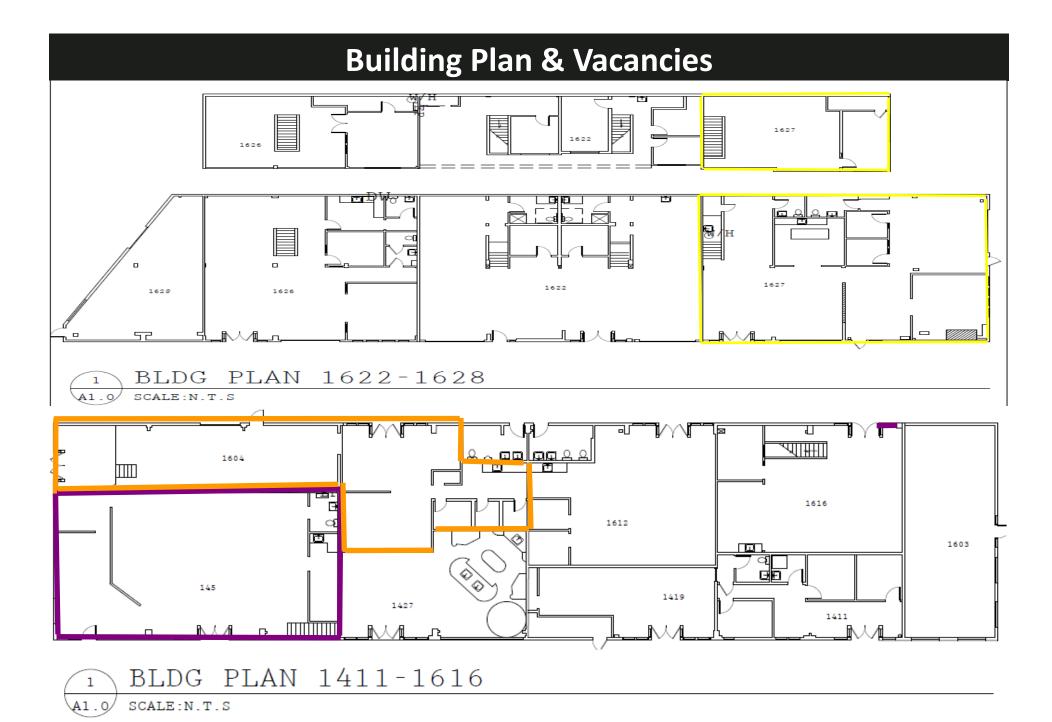

# **Availability**

Suite: 1604 NW 15th Avenue - Sublease Dec 2021

RSF: 1,848

Rate: \$19.55 NNN—Current Rate

Nets: \$7.00 Per RSF

**Available:** Immediately

Features: Open layout

**High Ceilings** 

# **Availability**

Suite: 1435 NE Raleigh Street – Direct Lease

RSF: 2,020

Rate: \$19.55 NNN

Nets: \$7.00 Per RSF

**Available:** Immediately

Features: Open layout

**High Ceilings** 

## **Availability**

Suite: 1617 & 1627 NW 14th Avenue – Direct Lease

RSF: +/- 3,861 SF

Rate: \$19.55 NNN

Nets: \$7.00 Per RSF

Available: Immediately to 6 months

Features: Mezzanine Space

**High Ceilings** 