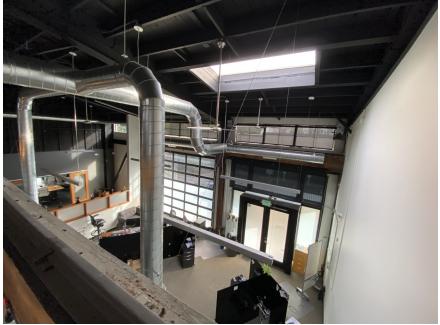

## **Availability**

Suite: 1617 & 1627 NW 14th Avenue – Direct Lease

RSF: +/- 3,861 SF

Rate: \$19.55 NNN

Nets: \$7.00 Per RSF

Available: Immediately to 6 months

Features: Mezzanine Space

**High Ceilings** 

Mix of open and private offices

Two private restrooms

Roll up garage door

**Exposed old growth beams** 

Ideal headquarters for small company

Raleigh Square offers a unique opportunity to have creative space in NW Portland /Pearl District.