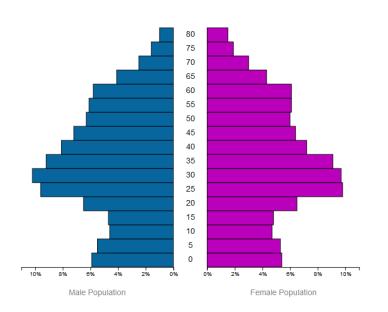

### Portland Population Pyramid 2018

Data via US Census (2016 ACS 5-Year Survey): Table S0101