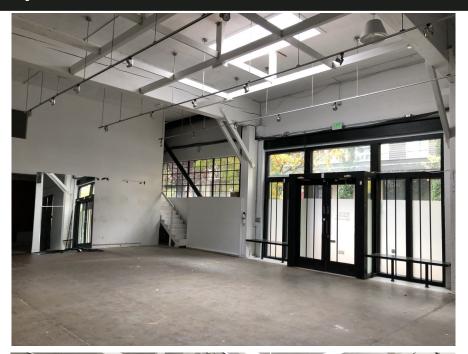

## **Availability**

Suite: 1617 & 1627 NW 14th Avenue – Direct Lease

RSF: +/- 3,861 SF

Rate: \$19.55 NNN

Nets: \$7.00 Per RSF

Available: Immediately to 6 months

Features: Mezzanine Space

**High Ceilings** 

Mix of open and private offices

Two private restrooms

Roll up garage door

**Exposed old growth beams** 

Ideal headquarters for small company

Raleigh Square offers a unique opportunity to have creative space in NW Portland /Pearl District.