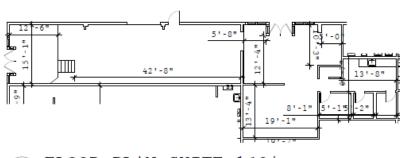

# **Availability**

Suite: 1604 NW 15th Avenue - Sublease Dec 2021

RSF: 1,848

Rate: \$19.55 NNN—Current Rate

Nets: \$7.00 Per RSF

**Available:** Immediately

Features: Open layout

**High Ceilings** 