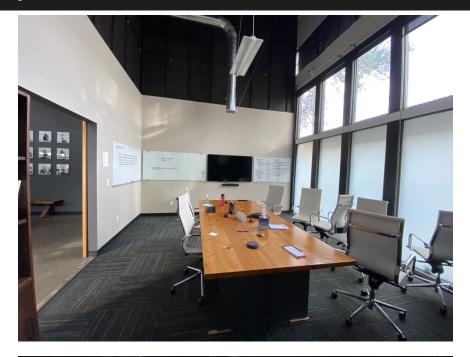

## **Availability**

Suite: 1617 & 1627 NW 14th Avenue – Direct Lease

RSF: +/- 3,861 SF

Rate: \$19.55 NNN

Nets: \$7.00 Per RSF

Available: Immediately to 6 months

Features: Mezzanine Space

**High Ceilings** 

Mix of open and private offices

Two private restrooms

Roll up garage door

**Exposed old growth beams** 

Ideal headquarters for small company

Raleigh Square offers a unique opportunity to have creative space in NW Portland /Pearl District.