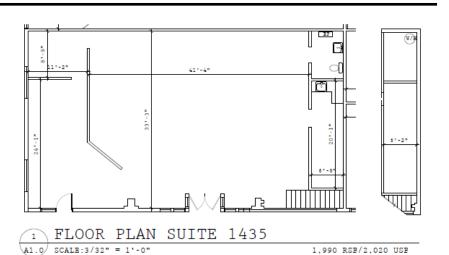

# **Availability**

Suite: 1435 NE Raleigh Street – Direct Lease

RSF: 2,020

Rate: \$19.55 NNN

Nets: \$7.00 Per RSF

**Available:** Immediately

Features: Open layout

**High Ceilings** 

**Exposed rafters** 

**Open Studio Layout** 

**Private Restroom and plumbing** 

**Great window line—natural light** 