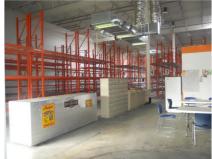

### **Property Information**

 $\Rightarrow$  Available Space: 45,241+/- SF

⇒ Lease Price: \$5.00 psf NNN

⇒ Zoning: IPM

⇒ Construction: Metal on Textured Block

⇒ Ceiling Height: 24′

⇒ Dock Doors: 1 Drive up and 4 Dock

#### **Property Information**

- ⇒ Available Space: 45,241+/- SF
- ⇒ Lease Price: \$5.00 psf NNN
- ⇒ Zoning: IPM
- ⇒ Construction: Metal on Textured Block
- ⇒ Ceiling Height: 24′
- ⇒ Dock Doors: 1 Drive up and 4 Dock Height
- ⇒ Utilities: City of Dover