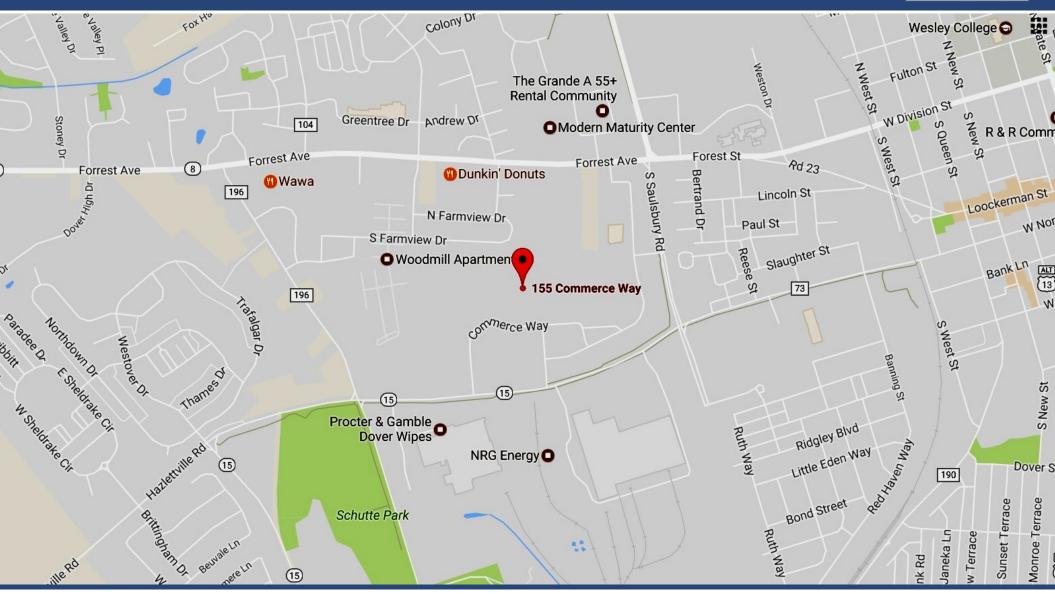

# For Lease

Warehouse Space

155 Commerce Way Dover, DE 19904

## Warehouse Space For Lease

155 Commerce Way, Dover, DE 19904

# Warehouse Space For Lease 155 Commerce Way, Dover, DE 19904

www.randrcommercialrealty.com

**R&R Commercial Realty** 

302-674-3400

46 South State Street, Dover, DE 19901