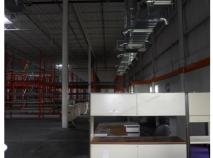

### **Property Information**

 $\Rightarrow$  Available Space: 45,241+/- SF

⇒ Lease Price: \$5.00 psf NNN

⇒ Zoning: IPM

⇒ Construction: Metal on Textured Block

⇒ Ceiling Height: 24′

⇒ Dock Doors: 1 Drive up and 4 Dock

#### **Property Information**

- ⇒ Available Space: 45,241+/- SF
- ⇒ Lease Price: \$5.00 psf NNN
- ⇒ Zoning: IPM
- ⇒ Construction: Metal on Textured Block
- ⇒ Ceiling Height: 24′
- ⇒ Dock Doors: 1 Drive up and 4 Dock Height
- ⇒ Utilities: City of Dover