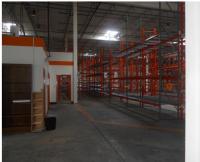

### **Property Information**

 $\Rightarrow$  Available Space: 45,241+/- SF

⇒ Lease Price: \$5.00 psf NNN

⇒ Zoning: IPM

⇒ Construction: Metal on Textured Block

⇒ Ceiling Height: 24′

⇒ Dock Doors: 1 Drive up and 4 Dock

#### **Property Information**

- ⇒ Available Space: 45,241+/- SF
- ⇒ Lease Price: \$5.00 psf NNN
- ⇒ Zoning: IPM
- ⇒ Construction: Metal on Textured Block
- ⇒ Ceiling Height: 24′
- ⇒ Dock Doors: 1 Drive up and 4 Dock Height
- ⇒ Utilities: City of Dover