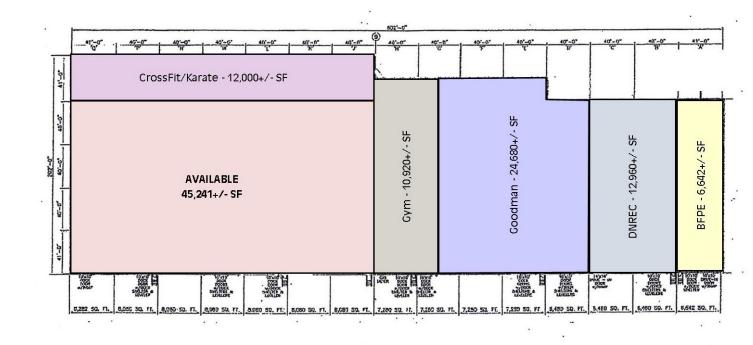

### **Property Information**

 $\Rightarrow$  Available Space: 45,241+/- SF

⇒ Lease Price: \$5.00 psf NNN

⇒ Zoning: IPM

⇒ Construction: Metal on Textured Block

⇒ Ceiling Height: 24′

⇒ Dock Doors: 1 Drive up and 4 Dock

Height

⇒ Utilities: City of Dover

All information contained herein is believed to be accurate, however was obtained from third parties and R & R Commercial Realty, Inc. does not warrant as to the accuracy submitted, subject to changes or modification without notice. Listing Broker represents the sellers interest.

#### **Property Information**

- ⇒ Available Space: 45,241+/- SF
- ⇒ Lease Price: \$5.00 psf NNN
- ⇒ Zoning: IPM
- ⇒ Construction: Metal on Textured Block
- ⇒ Ceiling Height: 24′
- ⇒ Dock Doors: 1 Drive up and 4 Dock Height
- ⇒ Utilities: City of Dover