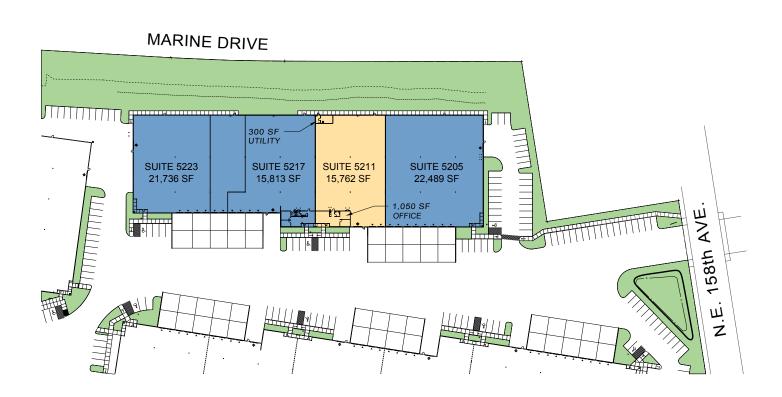

## 15,762 SF Industrial Space For Lease

### **FACILITY**

- 15,762 SF; 1,500 SF of office space
- 24' clear height
- 215' building depth
- 50' x 50' column spacing
- 2 dock doors; 1 grade door
- 277/480 volt, 3-phase electrical, ESFR sprinkler system
- Tilt-up concrete construction
- · Insulated roof