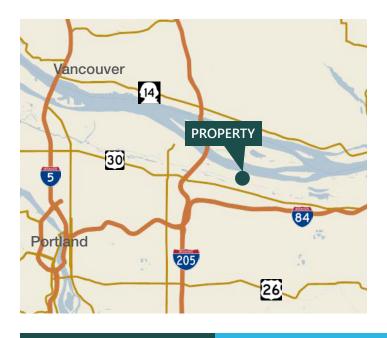

### **LOCATION**

- 2.3 miles east of I-205
- 4.6 miles east of Portland Airport
- Signalized access to NE Airport Way