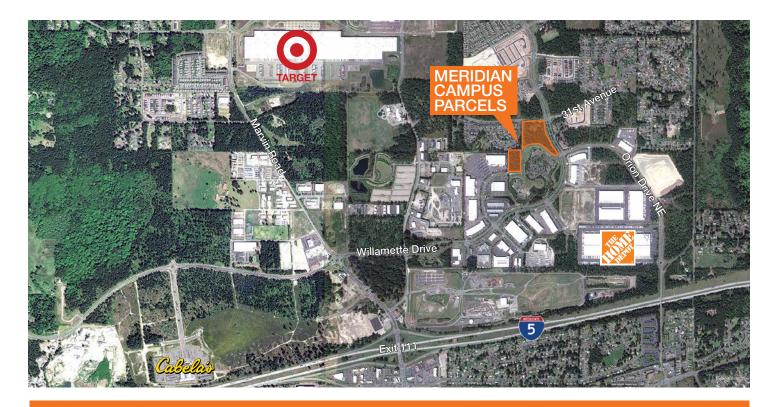

#### MERIDIAN CAMPUS PARCELS

31st Avenue & Willamette Dr, Lacey, WA

#### 5.87 & 8.2 acre sites within Meridian Campus Master Planned Community

Meridian Campus is located right off I-5, Exit 111. The master planned community offers high traffic counts and visibility from Willamette Drive for those companies in need of visual presentation. Surrounded by new residential and quick routes North & Sound, location is ideal for new business or expansion.

## Can be purchased separately or together

| Light Industrial parcel - 5.87 acres \$1,500,000/\$6 PSF<br>One of the last available parcels in Meridian Campus<br>Located at the end of Commerce Drive |
|----------------------------------------------------------------------------------------------------------------------------------------------------------|
| Business Park parcel - 8.2 acres \$1,800,000/\$5 PSF                                                                                                     |
| Zoning allows for office, medical, flex, tech and more                                                                                                   |
| High visibility location on prime Meridian Campus Corner                                                                                                 |
| All utilities to site and LID's completely paid off                                                                                                      |
| High profile development projects surrounding location                                                                                                   |
| -                                                                                                                                                        |