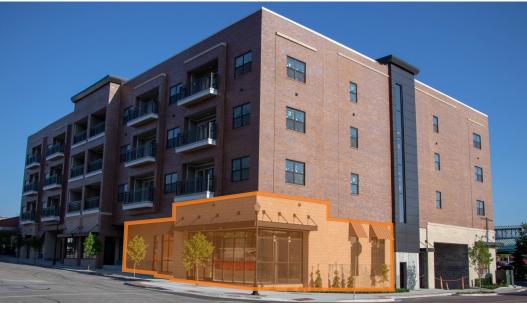

## 1,136 - 3,485 SF

RETAIL SPACE AVAILABLE

7300 W 80TH ST, OVERLAND PARK, KS

## **HIGHLIGHTS**

- 1,136 3,485 SF available; perfect for retail or office use
- Located under brand new, 36-unit Class A Market Loft apartments
- Surrounded by high daytime populations and strong residential
- Extremely walkable area in the heart of downtown Overland Park
- Downtown Overland Park is undergoing a revitalization with brand new office space, retail and dining options, and increased parking
- Adjacent to the Edison District, The Vue apartments, and Overland Park Farmer's Market
- On-site, covered parking