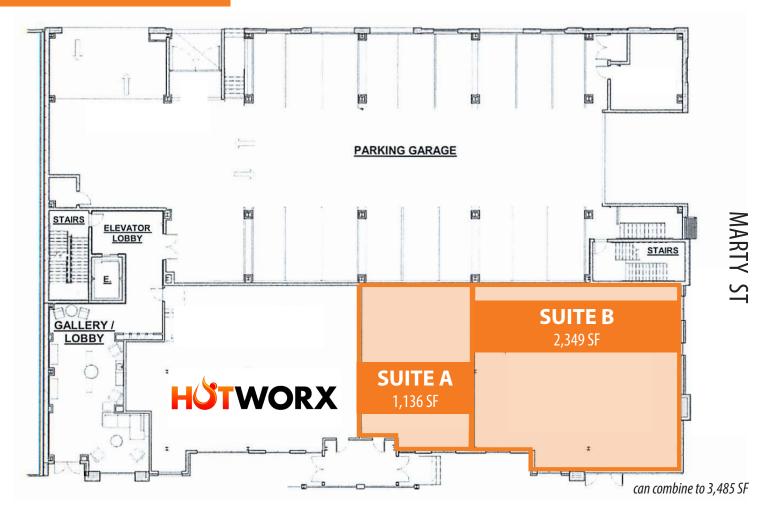

## 1,136 - 3,485 SF

RETAIL SPACE AVAILABLE

7300 W 80TH ST, OVERLAND PARK, KS

## **CURRENT BUILDOUT**

 $80^{th}$  ST