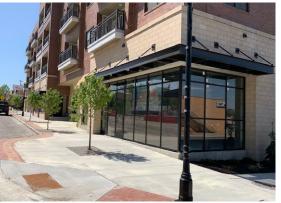

## 1,136 - 3,485 SF

RETAIL SPACE AVAILABLE

7300 W 80TH ST, OVERLAND PARK, KS









## **HIGHLIGHTS**

- 1,136 3,485 SF available; perfect for retail or office use
- Located under brand new, 36-unit Class A Market Loft apartments
- Surrounded by high daytime populations and strong residential
- Extremely walkable area in the heart of downtown Overland Park
- Downtown Overland Park is undergoing a revitalization with brand new office space, retail and dining options, and increased parking
- Adjacent to the Edison District, The Vue apartments, and Overland Park Farmer's Market
- On-site, covered parking

## **DEMOGRAPHICS**

|                 | 1 MILE   | 3 MILE   | 5 MILE   |
|-----------------|----------|----------|----------|
| Population      | 12,697   | 104,921  | 268,527  |
| Avg. HH Income  | \$67,782 | \$88,537 | \$99,039 |
| # of Businesses | 579      | 5,152