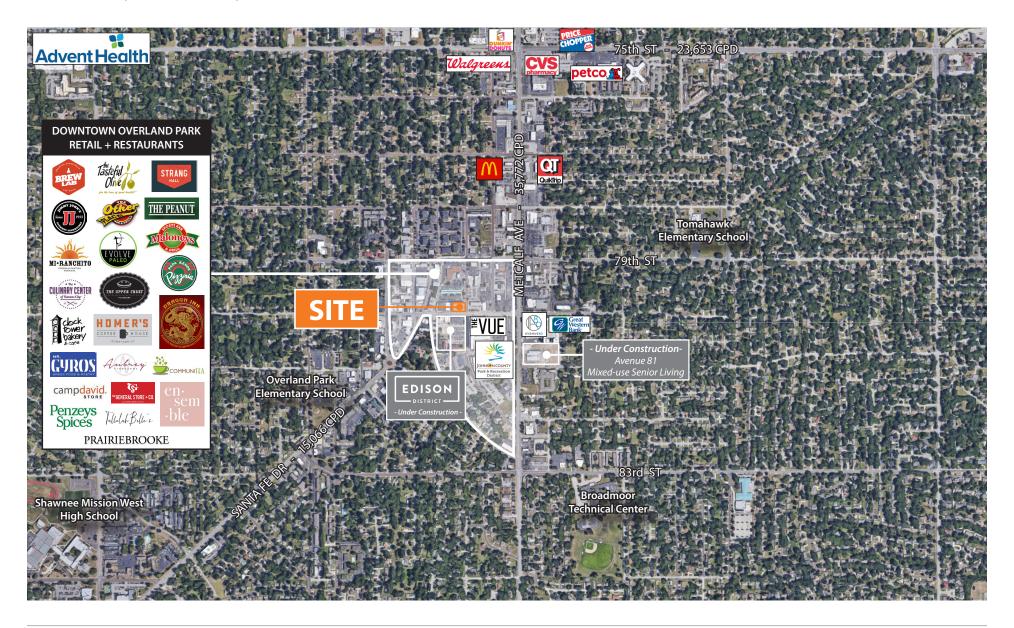

## **HIGHLIGHTS**

- 1,136 3,485 SF available; perfect for retail or office use
- Located under brand new, 36-unit Class A Market Loft apartments
- Surrounded by high daytime populations and strong residential
- Extremely walkable area in the heart of downtown Overland Park
- Downtown Overland Park is undergoing a revitalization with brand new office space, retail and dining options, and increased parking
- Adjacent to the Edison District, The Vue apartments, and Overland Park Farmer's Market
- On-site, covered parking