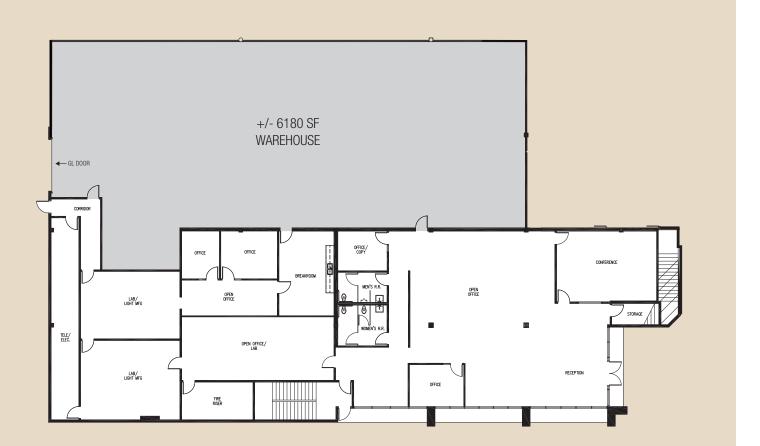

## 6 CROMWELL, SUITE 102 12,596 Square Feet Available

**FEATURES** 

- Office: 6,416 sq. ft.
- Warehouse: 6,180 sq. ft.
- Truck Loading
  - One (1) 12' x 14' ground level door
- Parking: 38 stalls
- Electrical: 800 amps
- Warehouse Clearance: +/- 28'
- Fully Sprinklered