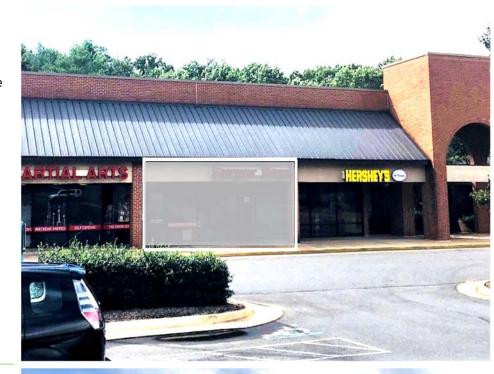

#### AVAILABLE SPACE:

Inline A (see page 2 site plan) 2,400 SF - 2nd generation restaurant space \$25 PSF, NNN

Inline B (see page 2 site plan) 2,400 SF - \$15-\$20 PSF, NNN (NEGOTIABLE)

### SITE PLAN

В

Inline 2<sup>nd</sup> generation restaurant space - 2,400 SF

Inline vacant space - 2,400 SF

- Excellent proximity to I-95 & I-66
- .5 miles from Charles J. Coglan Senior High School (opened in 2016)
- .75 miles from Coles Elementary School
- Great exposure on Dumfries Rd.
- Just north of Quantico Military Base
- Quality building ownership and property management