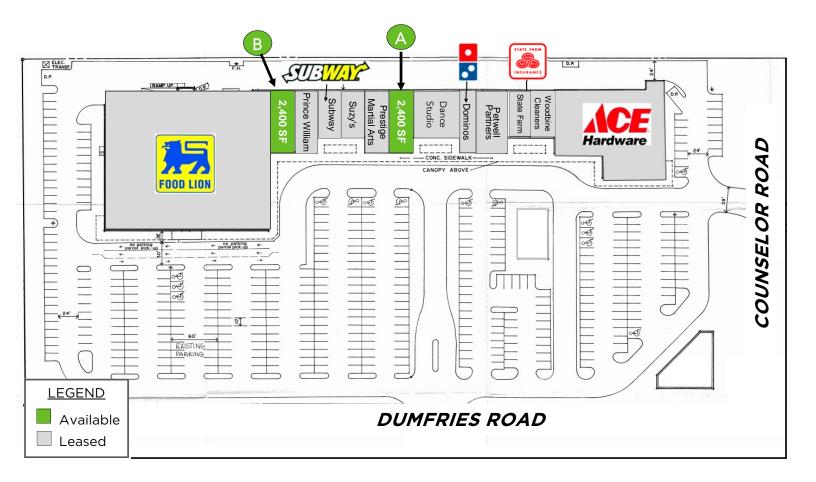

#### AVAILABLE SPACE:

Inline A (see page 2 site plan) 2,400 SF - 2nd generation restaurant space \$25 PSF, NNN

Inline B (see page 2 site plan) 2,400 SF - \$15-\$20 PSF, NNN (NEGOTIABLE)

#### MAJOR NATIONAL TENANTS INCLUDE:

- Domino's Pizza
- Food Lion
- Ace Hardware
- Subway
- State Farm Insurance
- Dunkin' Donuts (pending)

| 2019 DEMOGRAPHICS                                |           |           |           |
|--------------------------------------------------|-----------|-----------|-----------|
| Radius                                           | 1         | 3         | 5         |
| Average Household Income                         | \$170,198 | \$164,531 | \$153,029 |
| Population                                       | 5,168     | 21,724    | 71,692    |
| Traffic Count: 30,680 cars per day (Dumfries Rd) |           |           |           |

### SITE PLAN

В

Inline 2<sup>nd</sup> generation restaurant space - 2,400 SF

Inline vacant space - 2,400 SF

- Excellent proximity to I-95 & I-66
- .5 miles from Charles J. Coglan Senior High School (opened in 2016)
- .75 miles from Coles Elementary School
- Great exposure on Dumfries Rd.
- Just north of Quantico Military Base
- Quality building ownership and property management