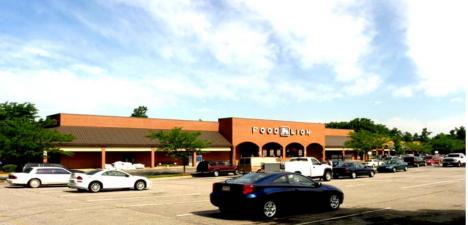

#### MAJOR NATIONAL TENANTS INCLUDE:

- Domino's Pizza
- Food Lion
- Ace Hardware
- Subway
- State Farm Insurance
- Dunkin' Donuts (pending)

| 2019 DEMOGRAPHICS                                |           |           |           |
|--------------------------------------------------|-----------|-----------|-----------|
| Radius                                           | 1         | 3         | 5         |
| Average Household Income                         | \$170,198 | \$164,531 | \$153,029 |
| Population                                       | 5,168     | 21,724    | 71,692    |
| Traffic Count: 30,680 cars per day (Dumfries Rd) |           |           |           |

### SITE PLAN

В

Inline 2<sup>nd</sup> generation restaurant space - 2,400 SF

Inline vacant space - 2,400 SF

- Excellent proximity to I-95 & I-66
- .5 miles from Charles J. Coglan Senior High School (opened in 2016)
- .75 miles from Coles Elementary School
- Great exposure on Dumfries Rd.
- Just north of Quantico Military Base
- Quality building ownership and property management