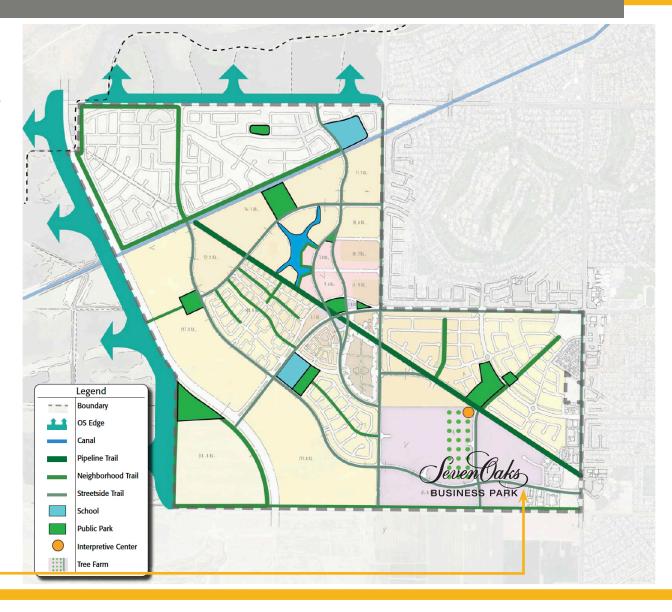

# **Neighborhood Map & Info**

## **SEVEN OAKS BUSINESS PARK**

A 276 acre mixed use commercial development that can accommodate from 1 acre parcels up to 50 contiguous acres for sale or build-to-suit in an environmentally friendly, master planned development. Seven Oaks Business Park will cater to the needs of retail and office users in a live/work environment incorporating heavily landscaped open spaces and trails for the enjoyment of businesses and neighborhood pedestrian traffic alike. Bolthouse Development Company, LLC has committed to an architectural standard that will lead the Bakersfield marketplace into the next generation.

Neighboring occupants within the Seven Oaks Business Park include Kern Schools Federal Credit Union, Houchin Community Blood Bank, Seneca Resources Corporation, Davita Dialysis, Hoffmann Hospice, Northern Digital, Village at Seven Oaks Assisted Living & Memory Care, New Horizon Surgical Center and Oaks Surgical Center. Construction is underway on the retail portion of the Business Park at the entrance on Bolthouse Drive to provide services to the occupants.