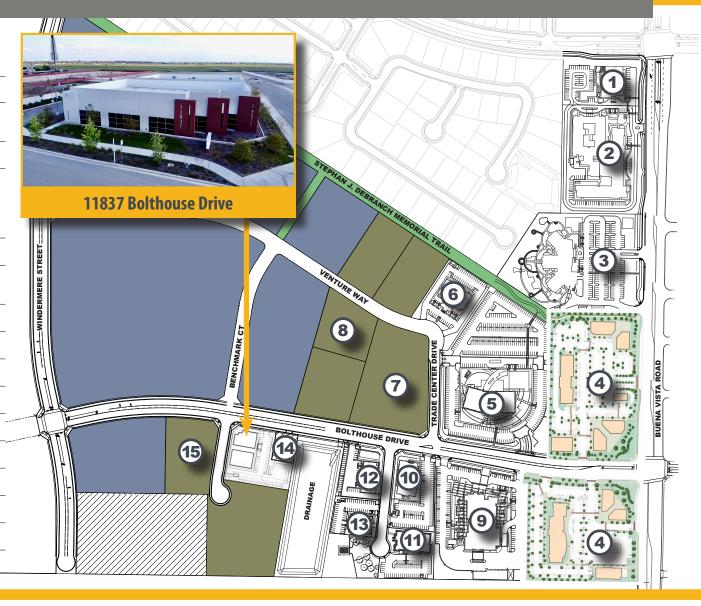

# Office Space Available For Lease

11837 Bolthouse Drive - Bakersfield, CA

# **Neighborhood Map & Info**

#### **SEVEN OAKS BUSINESS PARK**

| 1 | Alzeimer's Disease Association of Kern County           |
|---|---------------------------------------------------------|
| 2 | The Village at Seven Oaks Assisted Living & Memory Care |

3 Hoffmann Hospice

## The Shoppes at Seven Oaks Business Park

Valley Strong Credit Union

Centric Health Urgent Care, Asada, Sequoia Sandwich, Pair & Moratta, Super Smiles Dentistry, Zivel, Kumon, UPS, Sully's/Chevron

| _ | randy darving drount official               |
|---|---------------------------------------------|
| 6 | New Horizon Surgical Center & Oaks Surgical |
| - | Conton                                      |

| 6 | Center         |
|---|----------------|
| 7 | Centric Health |

8 Valley Montessori Academy

9 Houchin Community Blood Bank

10 11601 Bolthouse Drive

11 Seneca Resources

12 Davita Dialysis

Northern Digital, Inc.

14 KWCA

15 11901 Bolthouse Drive

• Plans deemed to be accurate, but not quaranteed. Plans not to scale.