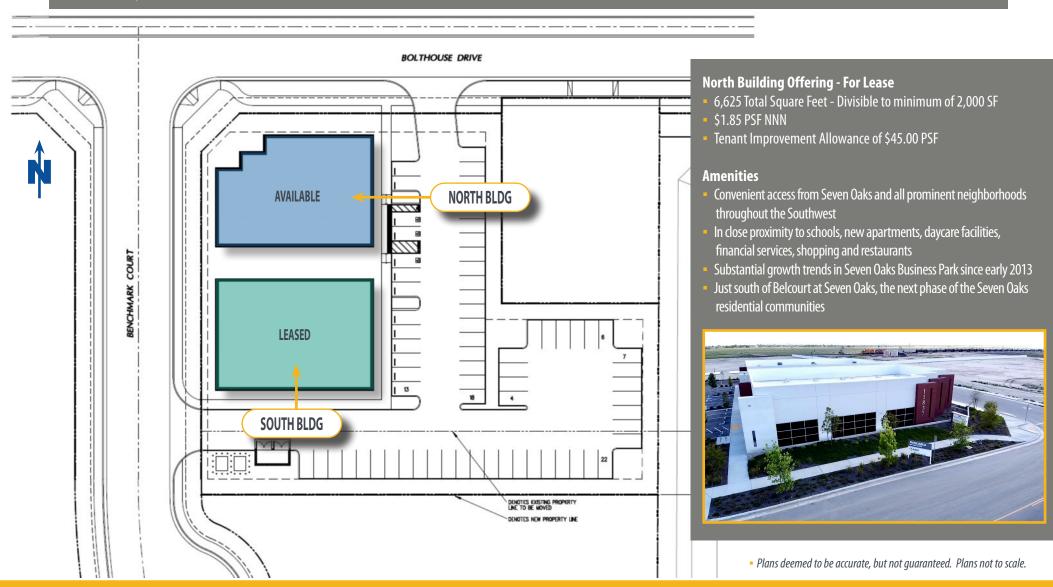

# Office Space Available For Lease

11837 Bolthouse Drive - Bakersfield, CA

### **Business Park Site Plan**