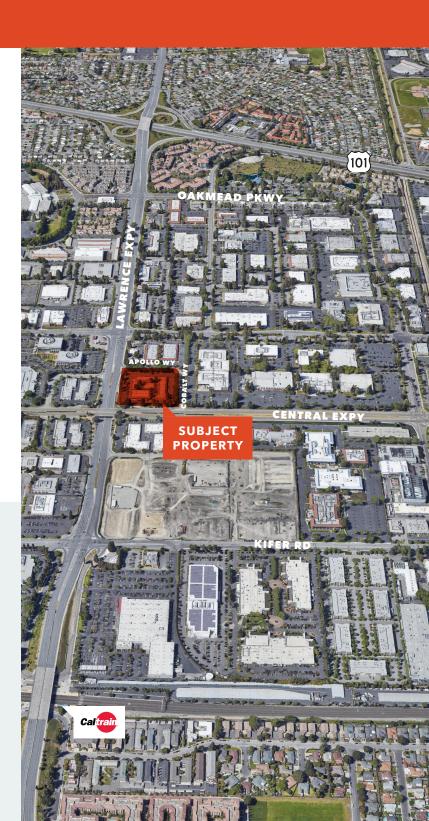

location; corner of Lawrence Expy and Central Expy

WALKING DISTANCE

to Caltrain Lawrence Station

\$2.95
PSF. FULL SERVICE

US-101