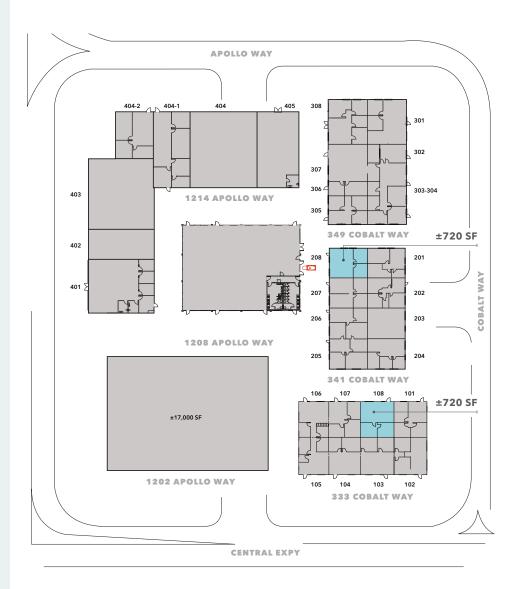

# Site Plan

This information supplied herein is from sources we deem reliable. It is provided without any representation, warranty, or guarantee, expressed or implied as to its accuracy. Prospective Buyer or Tenant should conduct an independent investigation and verification of all matters deemed to be material, including, but not limited to, statements of income and expenses. Consult your attorney, accountant, or other professional advisor.

# ±720 SF Office Suites

**TERM** flexible

LOAD FACTOR none

**SINGLE-STORY** construction

**ON-SITE** restaurant and services

**NEW** restrooms

AMPLE on-site parking

HIGH VISIBILITY

# Oakmead Village Square

SUNNYVALE, CA

±720 SF

**AVAILABLE SUITES** 

\$2.95
PSF, FULL SERVICE