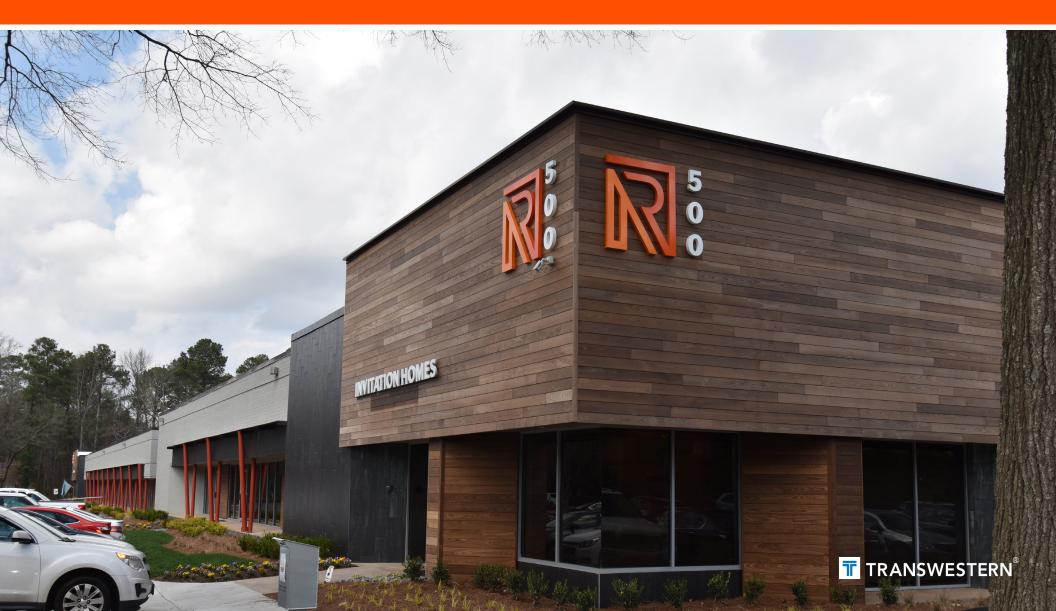

## IMPACTFUL EXTERIOR RENOVATIONS COMPLETE

- Eclectic, industrious exterior
- Enhanced modern landscaping
- · Improved campus signage and wayfinding
- Impactful tenant signage opportunities

## **PROJECT HIGHLIGHTS**

- Seven building, 38+ acre campus, located directly off GA-400 with high-visibility from Dunwoody Place
- Stable, motivated ownership
- Wide range of space availabilities from 1,993 rsf to 44,000 SF full building opportunities
- Centralized to Sandy Springs, Roswell, Dunwoody, and surrounding suburban neighborhoods
- Flexible space builds ideal for a widerange of professional service, creative office, small business, or specialty retail tenants
- Home to the new Pontoon Brewery