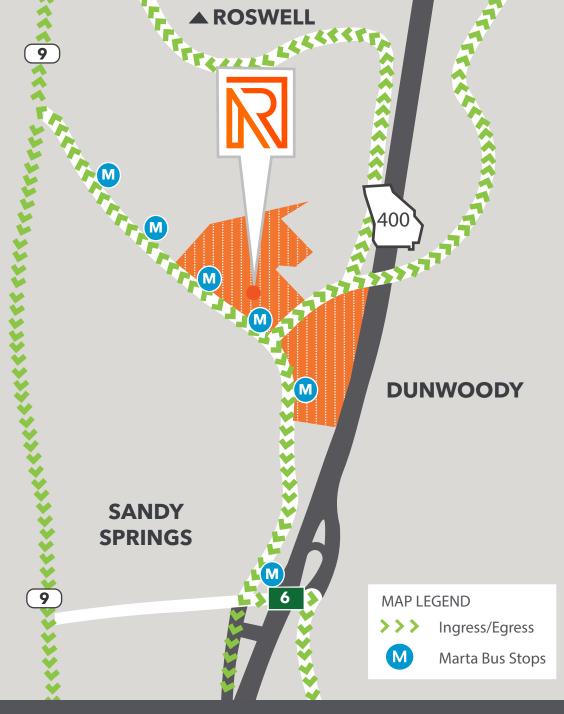

## **PROJECT HIGHLIGHTS**

- Seven building, 38+ acre campus, located directly off GA-400 with high-visibility from Dunwoody Place
- Stable, motivated ownership
- Wide range of space availabilities from 1,993 rsf to 44,000 SF full building opportunities
- Centralized to Sandy Springs, Roswell, Dunwoody, and surrounding suburban neighborhoods
- Flexible space builds ideal for a widerange of professional service, creative office, small business, or specialty retail tenants
- Home to the new Pontoon Brewery

# SANDY SPRINGS-ROSWELL-ATLANTA ON THE FORBES LIST OF 'AMERICA'S FASTEST GROWING CITIES 2017'

- · Located immediately off the GA-400 Northridge exit
- Less than one mile to other major thoroughfares
- Preferred cut-through access to several affluent DeKalb and Fulton County surrounding neighborhoods
- Two miles to Canton Street restaurants, breweries, and retail
- MARTA bus stops on-site, North Springs Station close by

| SURROUNDING DRIVE TIMES               |          |
|---------------------------------------|----------|
| Historic Roswell                      | 2 miles  |
| Dunwoody                              | 3 miles  |
| MARTA North Springs Station           | 4 miles  |
| City Springs (downtown Sandy Springs) | 5 miles  |
| Alpharetta                            | 8 miles  |
| Brookhaven                            | 10 miles |
| Buckhead/Atlanta                      | 13 miles |
|                                       |          |