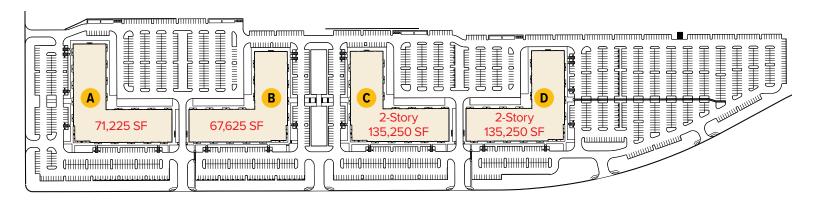

- 10,000–409,350 SF of Creative Office Space Available
- Abundant Natural Light
- Activated Landscaping
- Can Accommodate Grade Level Loading
- 5.5:1000 Parking and Up Achievable
- Redundant Data + Power + Water
- Austin Java and Food Truck Pavillion Provides Walkable Food Amenities