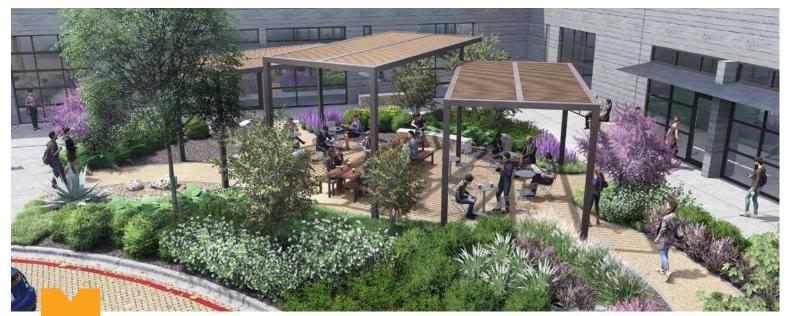

# CREATIVE OFFICE

**METCENTER** 

Now under construction, these buildings are designed with tech, creative office, and lab users in mind. Generous amounts of natural light from two levels of windows connect these office buildings with the adjacent interactive landscaping. Roll-up, glass overhead doors offer an opportunity to let the fresh air into the workspace, or just step out back for a game of ping pong or bocce ball.

- 10,000–409,350 SF of Creative Office Space Available
- Abundant Natural Light
- Activated Landscaping
- Can Accommodate Grade Level Loading
- 5.5:1000 Parking and Up Achievable
- Redundant Data + Power + Water
- Austin Java and Food Truck Pavillion Provides Walkable Food Amenities