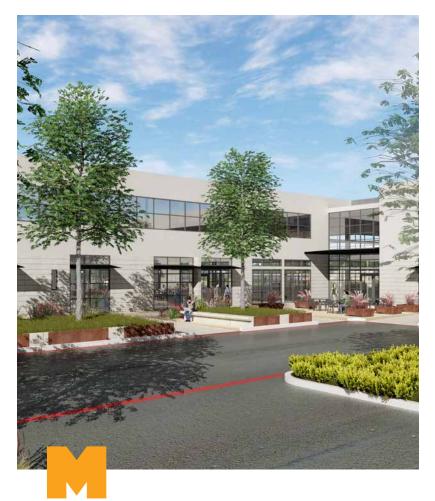

METCENTER

#### METCENTER II

# CREATIVE OFFICE







**METCENTER** 

Now under construction, these buildings are designed with tech, creative office, and lab users in mind. Generous amounts of natural light from two levels of windows connect these office buildings with the adjacent interactive landscaping. Roll-up, glass overhead doors offer an opportunity to let the fresh air into the workspace, or just step out back for a game of ping pong or bocce ball.

- 10,000–409,350 SF of Creative Office Space Available
- Abundant Natural Light
- Activated Landscaping
- Can Accommodate Grade Level Loading
- 5.5:1000 Parking and Up Achievable
- Redundant Data + Power + Water
- Austin Java and Food Truck Pavillion Provides Walkable Food Amenities



## CREATIVE OFFICE A







#### METCENTER II

### CREATIVE OFFICE B