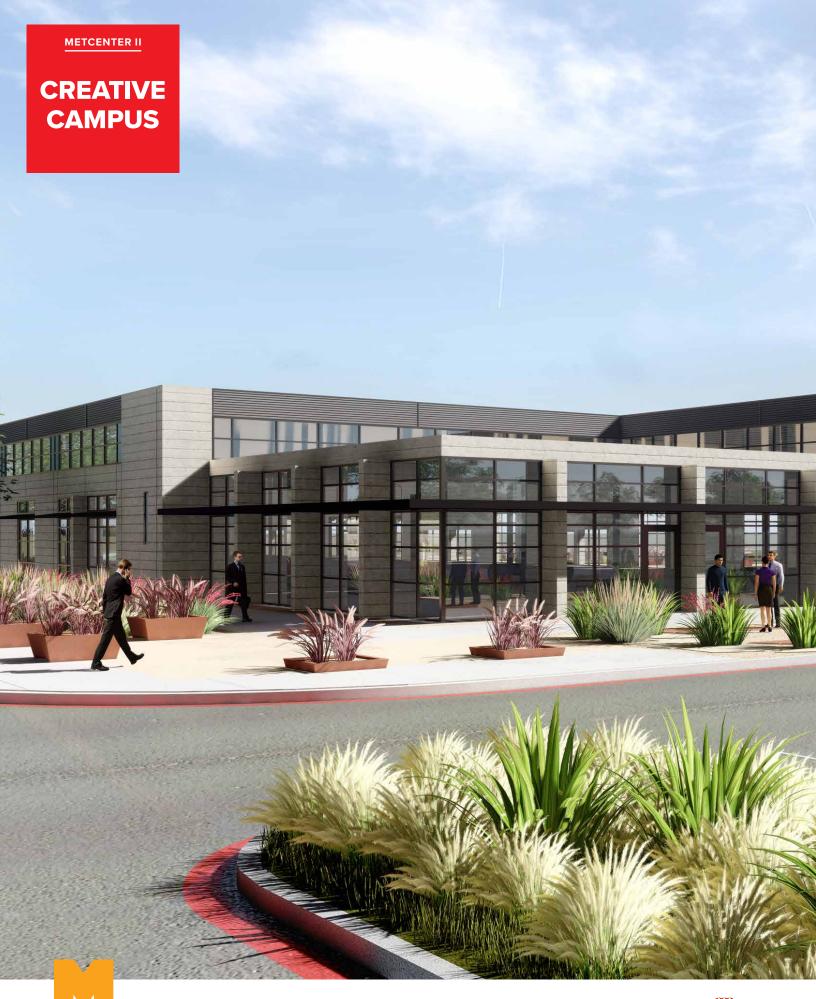

#### METCENTER II

# CREATIVE OFFICE

**METCENTER** 

Now under construction, these buildings are designed with tech, creative office, and lab users in mind. Generous amounts of natural light from two levels of windows connect these office buildings with the adjacent interactive landscaping. Roll-up, glass overhead doors offer an opportunity to let the fresh air into the workspace, or just step out back for a game of ping pong or bocce ball.