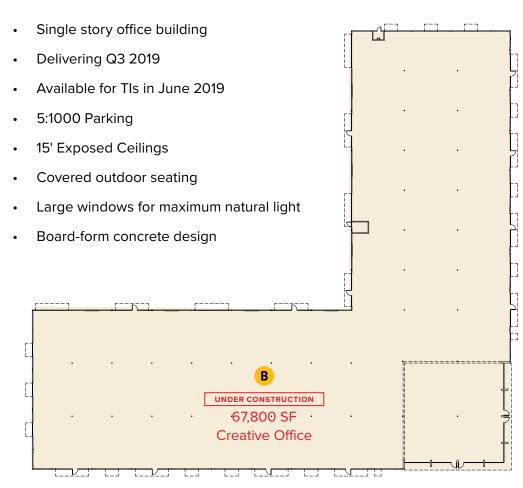

ER II

# CREATIVE OFFICE







**METCENTER** 

Now under construction, these buildings are designed with tech, creative office, and lab users in mind. Generous amounts of natural light from two levels of windows connect these office buildings with the adjacent interactive landscaping. Roll-up, glass overhead doors offer an opportunity to let the fresh air into the workspace, or just step out back for a game of ping pong or bocce ball.

- 10,000–409,350 SF of Creative Office Space Available
- Abundant Natural Light
- Activated Landscaping
- Can Accommodate Grade Level Loading
- 5.5:1000 Parking and Up Achievable
- Redundant Data + Power + Water
- Austin Java and Food Truck Pavillion Provides Walkable Food Amenities



## CREATIVE OFFICE A







#### METCENTER II

### CREATIVE OFFICE B