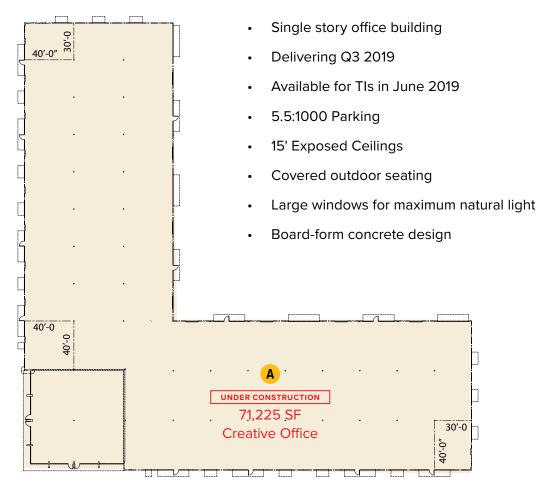

METCENTER

#### METCENTER II

# CREATIVE OFFICE







**METCENTER** 

Now under construction, these buildings are designed with tech, creative office, and lab users in mind. Generous amounts of natural light from two levels of windows connect these office buildings with the adjacent interactive landscaping. Roll-up, glass overhead doors offer an opportunity to let the fresh air into the workspace, or just step out back for a game of ping pong or bocce ball.

- 10,000–409,350 SF of Creative Office Space Available
- Abundant Natural Light
- Activated Landscaping
- Can Accommodate Grade Level Loading
- 5.5:1000 Parking and Up Achievable
- Redundant Data + Power + Water
- Austin Java and Food Truck Pavillion Provides Walkable Food Amenities



## CREATIVE OFFICE A







#### METCENTER II

### CREATIVE OFFICE B