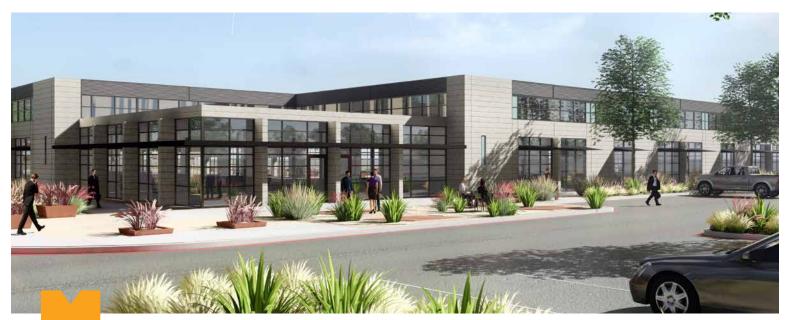

# CREATIVE OFFICE

**METCENTER** 

Now under construction, these buildings are designed with tech, creative office, and lab users in mind. Generous amounts of natural light from two levels of windows connect these office buildings with the adjacent interactive landscaping. Roll-up, glass overhead doors offer an opportunity to let the fresh air into the workspace, or just step out back for a game of ping pong or bocce ball.