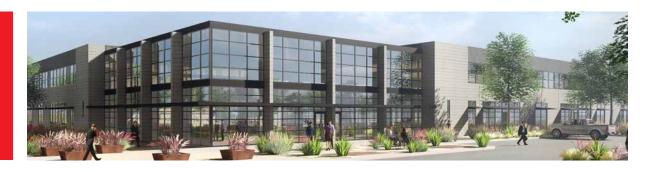

METCENTER

#### METCENTER II

# CREATIVE OFFICE







**METCENTER** 

Now under construction, these buildings are designed with tech, creative office, and lab users in mind. Generous amounts of natural light from two levels of windows connect these office buildings with the adjacent interactive landscaping. Roll-up, glass overhead doors offer an opportunity to let the fresh air into the workspace, or just step out back for a game of ping pong or bocce ball.

- 10,000–409,350 SF of Creative Office Space Available
- Abundant Natural Light
- Activated Landscaping
- Can Accommodate Grade Level Loading
- 5.5:1000 Parking and Up Achievable
- Redundant Data + Power + Water
- Austin Java and Food Truck Pavillion Provides Walkable Food Amenities



## CREATIVE OFFICE A







#### METCENTER II

### CREATIVE OFFICE B