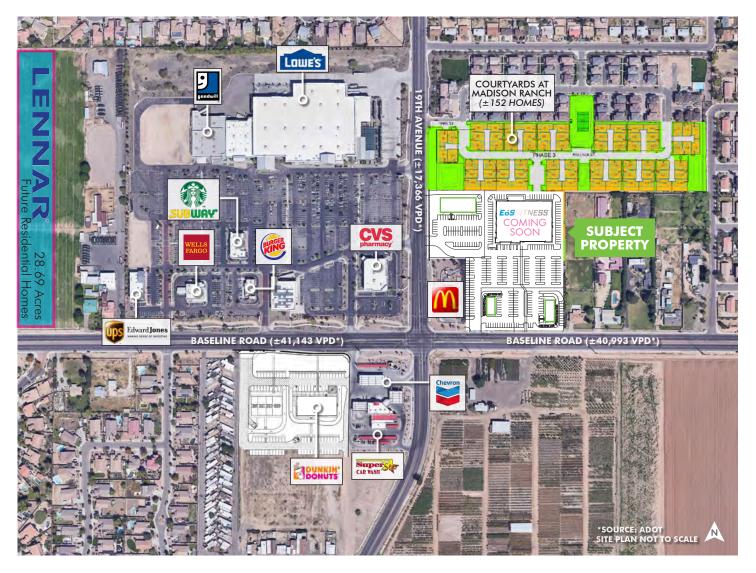

## PADS AVAILABLE FOR SINGLE OR MULTI-TENANT USERS

# The Shops at Madison Ranch

## PROPERTY INFO

- + Join a Top Performing
- + Coming soon **EGS** ITNESS
- + High traffic counts with  $\pm 41,143$ VPD\* on Baseline Road
- + New home communities now under construction surrounding subject property