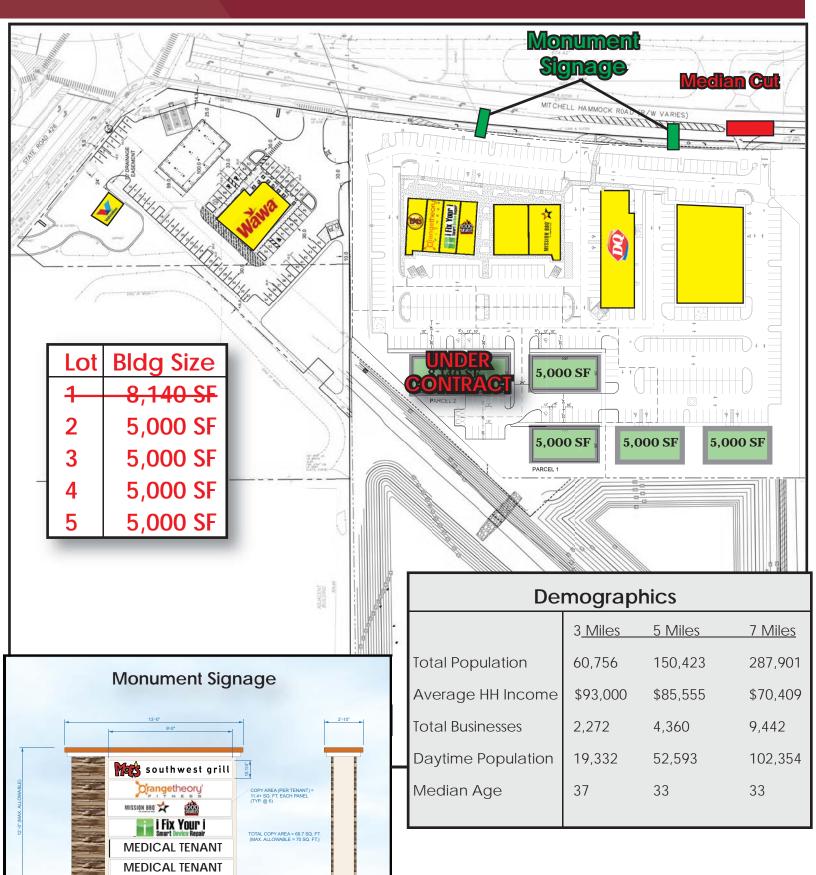

Oviedo Point, at completion, will feature nine (9) single story, free standing retail & medical office buildings covering 23 acres in a park setting. Individual medical buildings can be provided

starting at 5,000 SF and as large as 30,000 SF contiguous.

Located between the new Oviedo Hospital and Oviedo on the Park, this is a unique opportunity for medical ownership in a section of Oviedo experiencing a large wave of commercial development. Each site offers 5/1000 parking, high visibility with monument signage and ease of access with a median cut off of Mitchell Hammock Rd. Each site will be delivered at grade with utilities stubbed and ready for construction. Please call for additional details.

## Oviedo Point Property Highlights

Signage Shown is Representative

Another Development By:

EQUINOX

Development Properties, Inc.