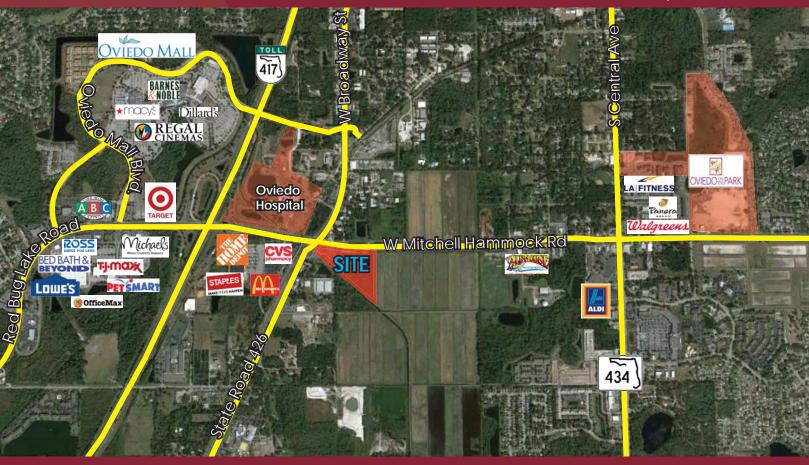

## MEDICAL OFFICE OPPORTUNITY

Equinox Development has retained Lee & Associates - Central Florida, LLC as its exclusive agent in the sale of the medical office opportunities at Oviedo Point, 1000 W. Mitchell Hammock Rd, located at the southeast corner of Aloma Ave. (SR 426) and Mitchell Hammock Road in Oviedo, FL.

Located between the new Oviedo Hospital and Oviedo on the Park, this is a unique opportunity for medical ownership in a section of Oviedo experiencing a large wave of commercial development. Each site offers 5/1000 parking, high visibility with monument signage and ease of access with a median cut off of Mitchell Hammock Rd. Each site will be delivered at grade with utilities stubbed and ready for construction. Please call for additional details.