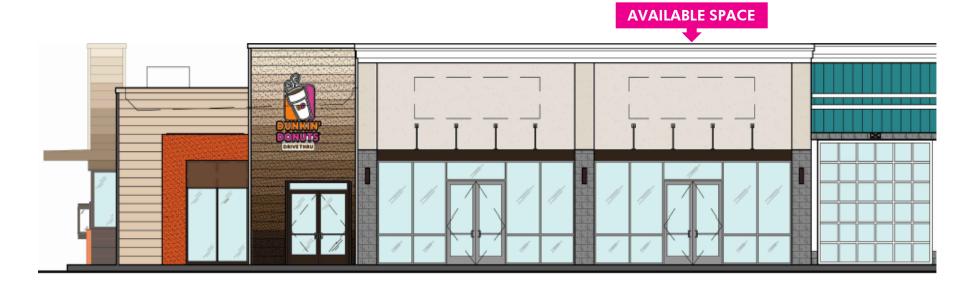

### JOIN DUNKIN DONUTS, MAVIS CAR CARE AND THE LEARNING EXPERIENCE!

#### SEEKING: URGENT CARE, RESTAURANTS, AND FITNESS CENTERS

+ Construction Delivery Date: Q1 2019

**+ Size:** Up to 3,600 sq. ft. (divisible to 1,200+)

**+ Taxes**: \$5.61 sq. ft.

**+ Zoning**: B-4

+ Parking: 88 spaces