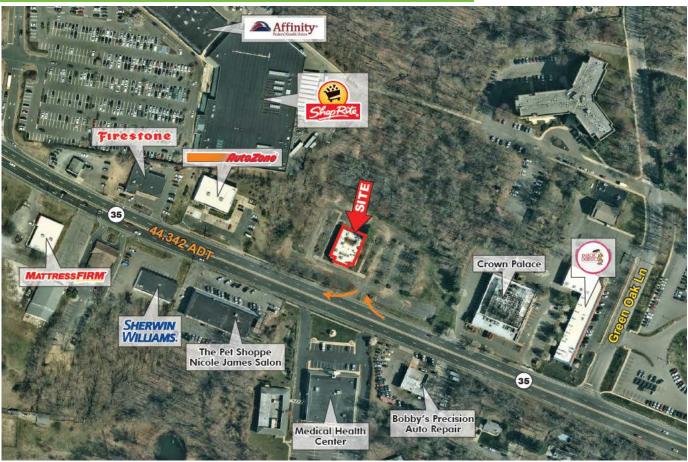

## 1287 Highway Route 35

MIDDLETOWN, NJ

COMING SOON! NEW SHOPPING CENTER IN THE HEART OF MIDDLETOWN

#### SEEKING: URGENT CARE, RESTAURANTS, AND FITNESS CENTERS

+ Construction Delivery Date: Q1 2019

**+ Size:** Up to 3,600 sq. ft. (divisible to 1,200+)

**+ Taxes**: \$5.61 sq. ft.

**+ Zoning**: B-4

+ Parking: 88 spaces

+ Traffic Count: 44,000 per day

RETAIL