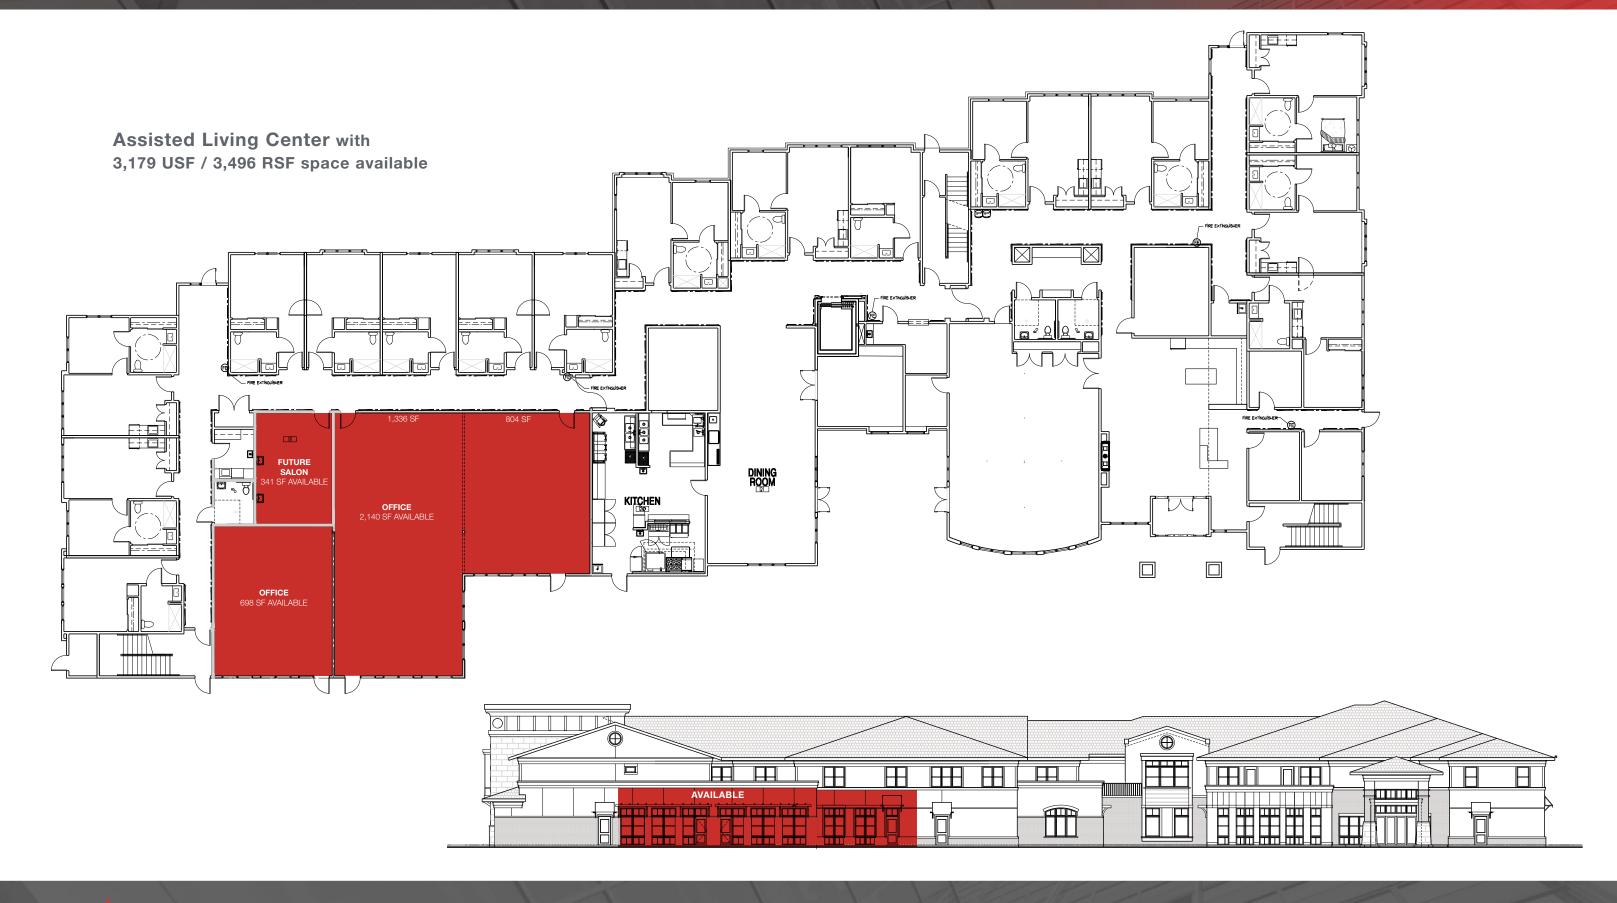

## Twin Oaks Medical Office

654 East 3300 South South Salt Lake, UT 84106

OFFICE FOR LEASE

- > Lease Rate: \$20.00 NNN
- 3,179 USF / 3,496 RSF space
- > Doctor offices, salon space, physical therapy, retail are all possible tenants
- Assisted Living Center
- Close to St. Marks Hospital
- Traffic count 3300 South: 28,000 ADT
- Under Construction