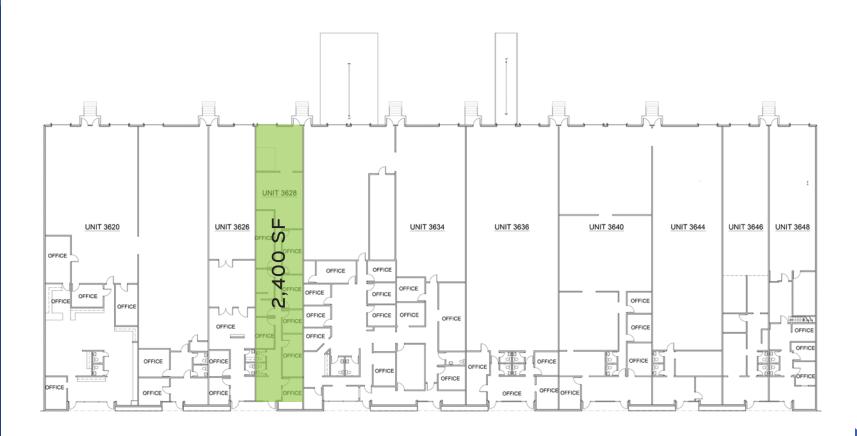

# FLOOR PLAN | SUITE 3626

#### **SUITE 3626**

- 2,400 SF
- 847 SF of office
- 1 dock door