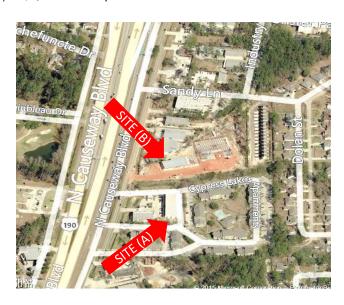

## (A) 2637 N. Causeway Blvd., Mandeville

ML#2005079, 2005148

(B) UNIT B-2 (Currently Network Logic)

**SIZE:** 2,400 SF

**LEASE PRICE**: \$14.00/SF + NNN (\$3.50/SF) \$3,500 TOTAL per month

UNIT B-3 (Vacant, Shell)

**SIZE:** 2,400 SF

**LEASE PRICE**: \$12.50/SF + NNN (\$3.50/SF) \$3,200 TOTAL per month

BUILD-OUT: \$10.00/SF Allowance

(B) 2647 Hwy 190 Service Rd., Mandeville ML#2005168, 2005376

UNIT 101-102 (Former Roeling's Pharmacy)

**DIRECTIONS:** I-12 S to Fairway Drive Exit. Left under overpass to light on Judge Tanner Blvd.

Right at light onto Service Road.

(985) 892-8980