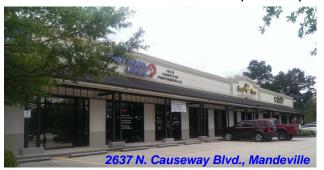

## (A) 2637 N. Causeway Blvd., Mandeville

ML#2005079, 2005148

(B) UNIT B-2 (Currently Network Logic)

**SIZE:** 2,400 SF

**LEASE PRICE**: \$14.00/SF + NNN (\$3.50/SF) \$3,500 TOTAL per month

UNIT B-3 (Vacant, Shell)

**SIZE:** 2,400 SF

**LEASE PRICE**: \$12.50/SF + NNN (\$3.50/SF) \$3,200 TOTAL per month

BUILD-OUT: \$10.00/SF Allowance

(B) 2647 Hwy 190 Service Rd., Mandeville ML#2005168, 2005376

UNIT 101-102 (Former Roeling's Pharmacy)