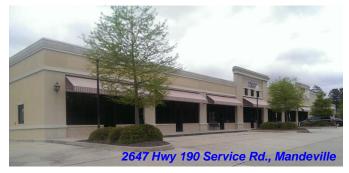

**SIZE:** 2,400 SF

**LEASE PRICE**: \$12.50/SF + NNN (\$3.50/SF) \$3,200 TOTAL per month

BUILD-OUT: \$10.00/SF Allowance

(B) 2647 Hwy 190 Service Rd., Mandeville ML#2005168, 2005376

UNIT 101-102 (Former Roeling's Pharmacy)

**SIZE:** 3,000 SF

**LEASE PRICE**: \$15.00/SF + NNN (\$3.00/SF) \$4,500 TOTAL per month

UNIT 103 (Vacant, Shell)

**SIZE:** 2,415 SF

**LEASE PRICE**: \$12.50/SF + NNN (\$3.00/SF) \$3,119 TOTAL per month

**BUILD-OUT**: \$35.00/SF Allowance